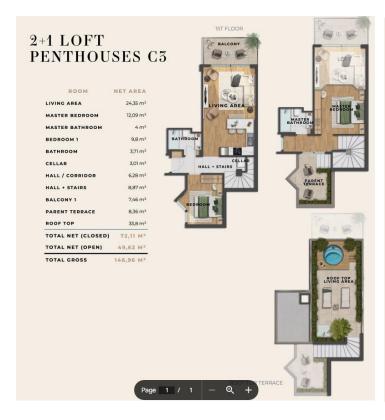

reatment center
- Indoor fitness center
- Tennis and basketball court
- Hiking path
- Mini golf
- Extra activity clubs including wall climbing, yoga and many more

#### Leasure:

- A sandy beach
- Beach bar
- Restaurant
- Beach front infinity pool
- Communal family pool
- Children's pool
- Children's playground
- Café and Vitamin bar

#### Hotel services:

- Reception and concierge services
- Laundry services
- Grocery service
- House keeping services
- Full property management option
- Car rental
- Transportation services

# **The Gallery:**



















# Payment plan offer:

- 40% down payment
- 50% within 36 monthly instalments
- 10% Jan 2025

Rental potential: Approx £110 per night high season Approx £700 per month long term

# Floor plan:

# Standard 2 bedroom floor plan:









## The Area:

### Esentepe / Bahceli

Bahceli is only a few minute's drive from the new North Cyprus, Korineum Golf Course, and is situated close to the peaceful and quaint Cypriot village of Esentepe where you will find grocers shops, bars and restaurants. Living near Esentepe one gets the best of all worlds; easy access to the resort town of Kyrenia, easy access to both Ercan Airport, and the Metehan border crossing for links to south Cyprus, all this from a location that benefits from some of the very best Cyprus views, and the stunning Mediterranean climate.

Furthermore, back from the village you have pine forests, olive groves and the gentle foothills of the Besparmak mountain range are great for wintertime walks.

### **Popular Area Attractions:**

- The Acapulco beach and resor