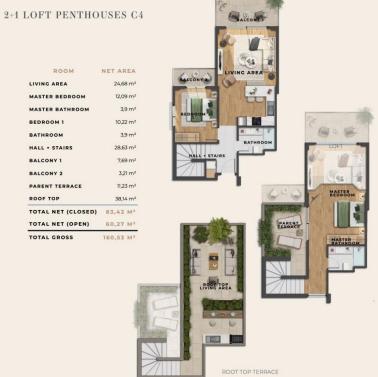

atment center
- Indoor fitness center
- Tennis and basketball court
- Hiking path
- Mini golf
- Extra activity clubs including wall climbing, yoga and many more

#### Leasure:

- A sandy beach
- Beach bar
- Restaurant
- Beach front infinity pool
- Communal family pool
- Children's pool
- Children's playground
- Café and Vitamin bar

#### Hotel services:

- Reception and concierge services
- Laundry services
- Grocery service
- House keeping services
- Full property management option
- Car rental
- Transportation services

# **The Gallery:**



















# Payment plan offer:

- 40% down payment
- 50% within 36 monthly instalments
- 10% Jan 2025

Rental potential: Approx £110 per night high season Approx £700 per month long term

# Floor plan:

# Standard 2 bedroom floor plan:









## The Area:

### Esentepe / Bahceli

Bahceli is only a few minute's drive from the new North Cyprus, Korineum Golf Course, and is situated close to the peaceful and quaint Cypriot village of Esentepe where you will find grocers shops, bars and restaurants. Living near Esentepe one gets the best of all worlds; easy access to the resort town of Kyrenia, easy access to both Ercan Airport, and the Metehan border crossing for links to south Cyprus, all this from a location that benefits from some of the very best Cyprus views, and the stunning Mediterranean climate.

Furthermore, back from the village you have pine forests, olive groves and the gentle foothills of the Besparmak mountain range are great for wintertime walks.

### **Popular Area Attractions:**

- The Acapulco beach and resort