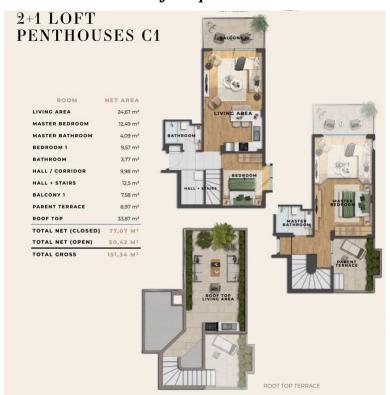

ty treatment center
- Indoor fitness center
- Tennis and basketball court
- Hiking path
- Mini golf
- Extra activity clubs including wall climbing, yoga and many more

#### Leasure:

- A sandy beach
- Beach bar
- Restaurant
- Beach front infinity pool
- Communal family pool
- Children's pool
- Children's playground
- Café and Vitamin bar

#### Hotel services:

- Reception and concierge services
- Laundry services
- Grocery service
- House keeping services
- Full property management option
- Car rental
- Transportation services

# **The Gallery:**



















# Payment plan offer:

- 40% down payment
- 50% within 36 monthly instalments
- 10% Jan 2025

Rental potential: Approx £110 per night high season Approx £700 per month long term

# Floor plan:

# Standard 2 bedroom floor plan:









## The Area:

### Esentepe / Bahceli

Bahceli is only a few minute's drive from the new North Cyprus, Korineum Golf Course, and is situated close to the peaceful and quaint Cypriot village of Esentepe where you will find grocers shops, bars and restaurants. Living near Esentepe one gets the best of all worlds; easy access to the resort town of Kyrenia, easy access to both Ercan Airport, and the Metehan border crossing for links to south Cyprus, all this from a location that benefits from some of the very best Cyprus views, and the stunning Mediterranean climate.

Furthermore, back from the village you have pine forests, olive groves and the gentle foothills of the Besparmak mountain range are great for wintertime walks.

### **Popular Area Attractions:**

- The Acapulco beach and r