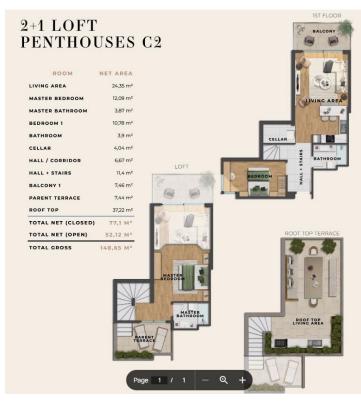

treatment center
- Indoor fitness center
- Tennis and basketball court
- Hiking path
- Mini golf
- Extra activity clubs including wall climbing, yoga and many more

#### Leasure:

- A sandy beach
- Beach bar
- Restaurant
- Beach front infinity pool
- Communal family pool
- Children's pool
- Children's playground
- Café and Vitamin bar

#### Hotel services:

- Reception and concierge services
- Laundry services
- Grocery service
- House keeping services
- Full property management option
- Car rental
- Transportation services

# **The Gallery:**



















# Payment plan offer:

- 40% down payment
- 50% within 36 monthly instalments
- 10% Jan 2025

Rental potential: Approx £110 per night high season Approx £700 per month long term

# Floor plan:

# Standard 2 bedroom floor plan:









## The Area:

### Esentepe / Bahceli

Bahceli is only a few minute's drive from the new North Cyprus, Korineum Golf Course, and is situated close to the peaceful and quaint Cypriot village of Esentepe where you will find grocers shops, bars and restaurants. Living near Esentepe one gets the best of all worlds; easy access to the resort town of Kyrenia, easy access to both Ercan Airport, and the Metehan border crossing for links to south Cyprus, all this from a location that benefits from some of the very best Cyprus views, and the stunning Mediterranean climate.

Furthermore, back from the village you have pine forests, olive groves and the gentle foothills of the Besparmak mountain range are great for wintertime walks.

### **Popular Area Attractions:**

- The Acapulco beach and res