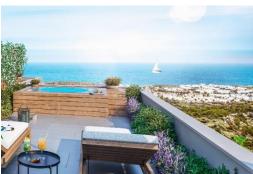

# FROM £339,500

- Exchange title deeds when ready + vat
- 2 bedroom loft penthouse with roof terrace
- Approx 92m2 interior, 57m2 terrace and 149m2 total area
- Master bedroom with en suite
- Mezzanine level
- Family friendly communal pool
- Beach restaurant with ocean side infinity pool
- Indoor and outdoor heated pools
- Spa and beauty center
- Fitness grounds and gym
- Interest free payment plans
- Completion December 2025

#### Leasure:

- A sandy beach
- Beach bar
- Restaurant
- Beach front infinity pool
- Communal family pool
- Children's pool
- Children's playground
- Café and Vitamin bar