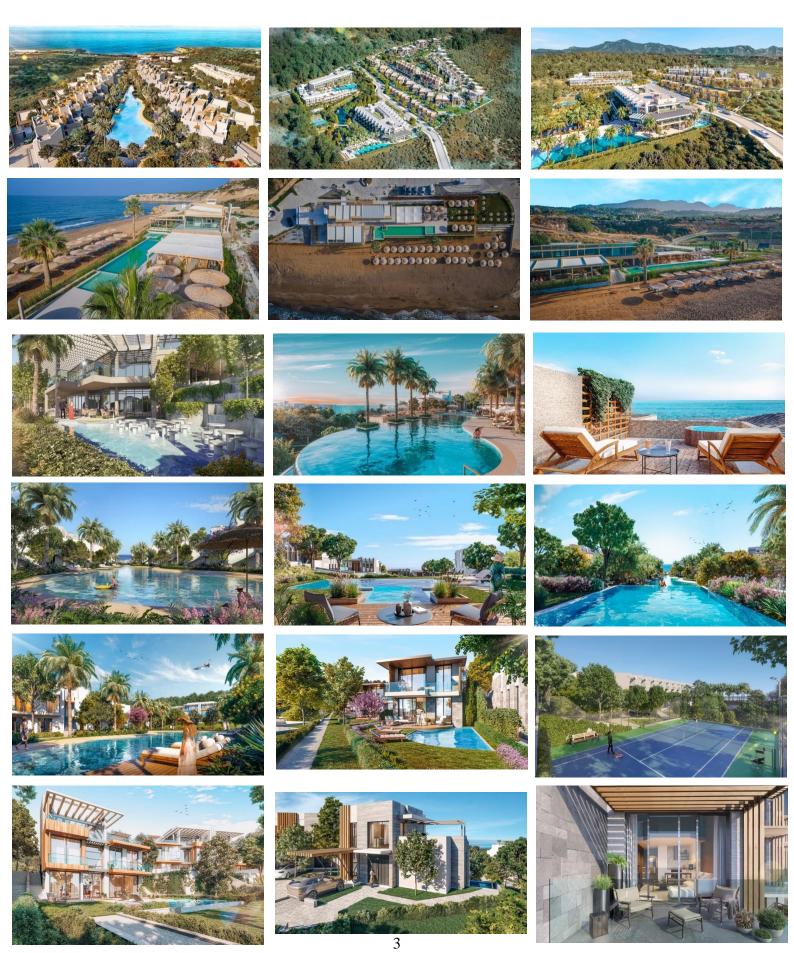

t living experience.

# Please kindly see below a list of all the resources this amazing retreat has to offer:

Fitness, activities and wellness:

- Fully equipped spa center with treatment rooms
- Turkish hamam bath
- Sauna and steam room
- Beauty treatment center
- Indoor fitness center
- Tennis and basketball court
- Hiking path
- Mini golf
- Extra activity clubs including wall climbing, yoga and many more

#### Leasure:

- A sandy beach
- Beach bar
- Restaurant
- Beach front infinity pool
- Communal family pool
- Children's pool
- Children's playground
- Café and Vitamin bar

#### Hotel services:

- Reception and concierge services
- Laundry services
- Grocery service
- House keeping services
- Full property management option
- Car rental
- Transportation services

# **The Gallery:**



















# Payment plan offer:

- 40% down payment
- 50% within 36 monthly instalments
- 10% Jan 2025

Rental potential: Approx £110 per night high season Approx £700 per month long term

# Floor plan:

# Standard 2 bedroom floor plan:









## The Area:

### Esentepe / Bahceli

Bahceli is only a few minute's drive from the new North Cyprus, Korineum Golf Course, and is situated close to the peaceful and quaint Cypriot village of Esentepe where you will find grocers shops, bars and restaurants. Living near Esentepe one gets the best of all worlds; easy access to the resort town of Kyrenia, easy access to both Ercan Airport, and the Metehan border crossing for links to south Cyprus, all this from a location that benefits from some of the very best Cyprus views, and the stunning