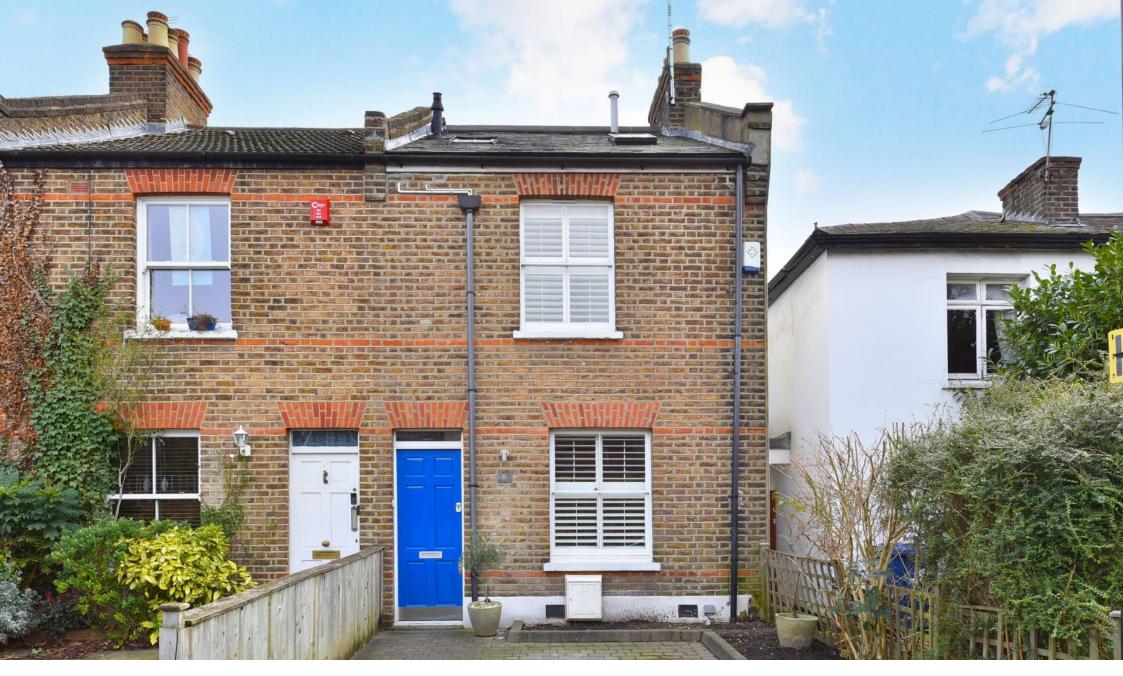

Mountfield Road W5

Price £895,000 Freehold

## Mountfield Road W5

Price £895.000 Freehold

This truly wonderful three-bedroom house is beautifully presented and located in a prime location within walking distance to Ealing Broadway Station.

Arranged over three floors the property comprises entrance hall, beautiful reception room with fireplace and bespoke shelves, contemporary kitchen with granite work tops and breakfast bar which leads onto a spacious dining/reception room with large skylight and bi- folding doors opening to a private courtyard garden. There is also downstairs WC and stairs leading to the first floor with two double bedrooms which both have fitted wardrobes, modern bathroom and stairs leading to the top floor with a beautiful loft room with eaves storage, separate study and modem shower room.

The property benefits from off street parking and the house is situated in a quiet side road with a village like feel yet conveniently located within walking distance of Ealing Broadway Station.

Mountfield Road is a sought after quiet residential road within minutes' walk of Ealing Broadway tube station (Central line, District line, Great Western & future Crossrail), North Ealing tube station (Piccadilly line, District line) and the shops and restaurants of Ealing Broadway.