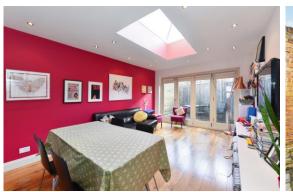

## Mountfield Road W5

Price £895.000 Freehold

This truly wonderful three-bedroom house is beautifully presented and located in a prime location within walking distance to Ealing Broadway Station.

Arranged over three floors the property comprises entrance hall, beautiful reception room with fireplace and bespoke shelves, contemporary kitchen with granite work tops and breakfast bar which leads onto a spacious dining/reception room with large skylight and bi- folding doors opening to a private courtyard garden. There is also downstairs WC and stairs leading to the first floor with two double bedrooms which both have fitted wardrobes, modern bathroom and stairs leading to the top floor with a beautiful loft room with eaves storage, separate study and modem shower room.