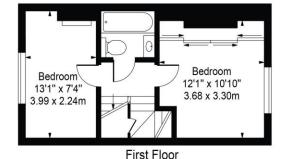

## Mountfield Road W5

Price £895.000 Freehold

This truly wonderful three-bedroom house is beautifully presented and located in a prime location within walking distance to Ealing Broadway Station.

Arranged over three floors the property comprises entrance hall, beautiful reception room with fireplace and bespoke shelves, contemporary kitchen with granite work tops and breakfast bar which leads onto a spacious dining/reception room with large skylight and bi- folding doors opening to a private courtyard garden. There is also downstairs WC and stairs leading to the first floor with two double bedrooms which both have fitted wardrobes, modern bathroom and stairs leading to the top floor with a beautiful loft room with eaves storage, separate study and modem shower room.

## Mountfield Road

Approx. Total Internal Area 1079 Sq Ft - 100.24 Sq M (Including Restricted Height Area)

Approx. Gross Internal Area 1017 Sq Ft - 94.48 Sq M (Excluding Restricted Height Area)

## Ground Floor For Illustration Purposes Only - Not To Scale

This floor plan should be used as a general outline for guidance only and does not constitute in whole or in part an offer or contract. Any intending purchaser or lessee should satisfy themselves by inspection, searches, enquiries and full survey as to the correctness of each statement. Any areas, measurements or distances quoted are approximate and should not be used to value a property or be the basis of any sale or let.