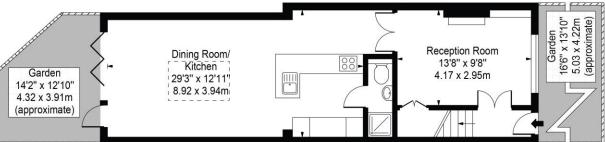

## Mountfield Road W5

Price £895.000 Freehold

This truly wonderful three-bedroom house is beautifully presented and located in a prime location within walking distance to Ealing Broadway Station.

Arranged over three floors the property comprises entrance hall, beautiful reception room with fireplace and bespoke shelves, contemporary kitchen with granite work tops and breakfast bar which leads onto a spacious dining/reception room with large skylight and bi- folding doors opening to a private courtyard garden. There is also downstairs WC and stairs leading to the first floor with two double bedrooms which both have fitted wardrobes, modern bathroom and stairs leading to the top floor with a beautiful loft room with eaves storage, separate study and modem shower room.

## Mountfield Road

Approx. Total Internal Area 1079 Sq Ft - 100.24 Sq M (Including Restricted Height Area)

Approx. Gross Internal Area 1017 Sq Ft - 94.48 Sq M (Excluding Restricted Height Area)

## Ground Floor For Illustration Purposes Only - Not To Scale

This floor plan should be used as a general outline for guidance only and does not constitute in whole or in part an offer or contract. Any intending purchaser or lessee should satisfy themselves by inspection, searches, enquiries and full survey as to the correctness of each statement. Any areas, measurements or distances quoted are approximate and should not be used to value a property or be the basis of any sale or let.