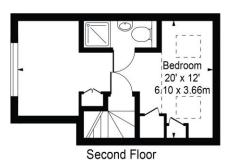

## Mountfield Road W5

Price £895.000 Freehold

This truly wonderful three-bedroom house is beautifully presented and located in a prime location within walking distance to Ealing Broadway Station.

Arranged over three floors the property comprises entrance hall, beautiful reception room with fireplace and bespoke shelves, contemporary kitchen with granite work tops and breakfast bar which leads onto a spacious dining/reception room with large skylight and bi- folding doors opening to a private courtyard garden. There is also downstairs WC and stairs leading to the first floor with two double bedrooms which both have fitted wardrobes, modern bathroom and stairs leading to the top floor with a beautiful loft room with eaves storage, separate study and modem shower room.

## Mountfield Road

Approx. Total Internal Area 1079 Sq Ft - 100.24 Sq M (Including Restricted Height Area)

Approx. Gross Internal Area 1017 Sq Ft - 94.48 Sq M (Excluding Restricted Height Area)

## Ground Floor For Illustration Purposes Only - Not To Scale

This floor plan should be used as a general outline for guidance only and does not constitute in whole or in part an offer or contract. Any intending purchaser or lessee should satisfy themselves by inspection, searches, enquiries and full survey as to the correctness of each statement. Any areas, measurements or distances quoted are approximate and should not be used to value a property or be the basis of any sale or let.