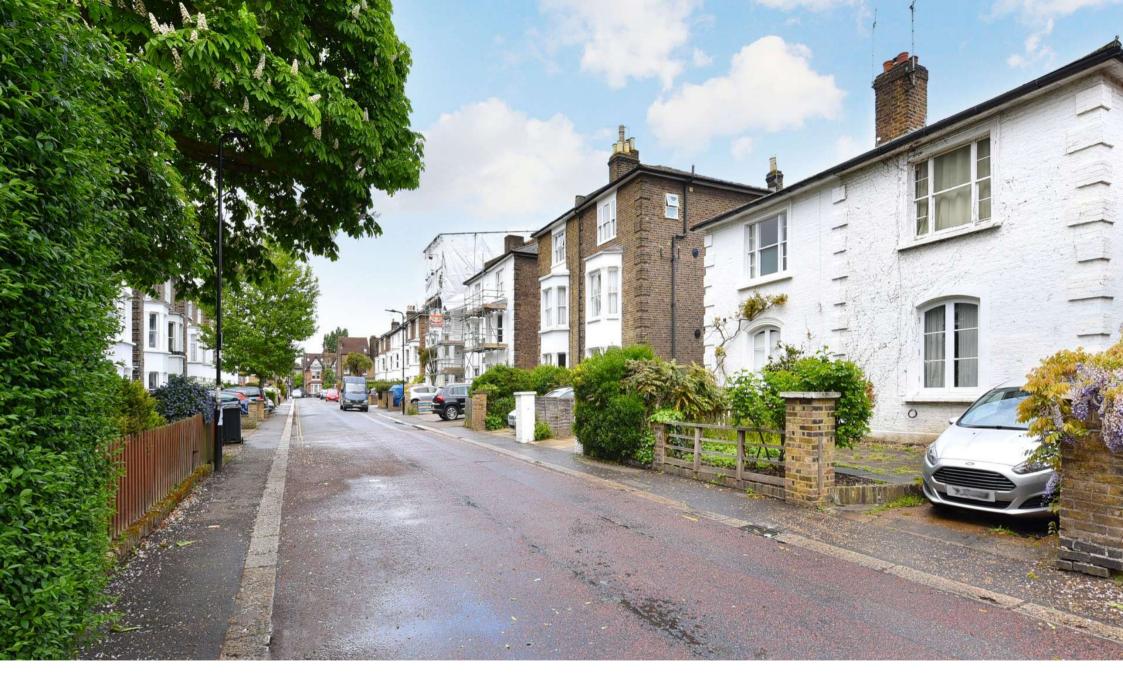

## Description

A newly refurbished three bedroom maisonette which is well located for West Ealing Rail Station, Waitrose and also the amenities of Ealing Broadway. The property comprises three bedrooms, reception room, kitchen and bathroom and benefits from one off street parking space.

Denmark Road is located just off the Uxbridge Road and is close to both the amenities of Ealing Broadway and West Ealing. The property offers spacious rooms and a particularly large kitchen. Possible off street parking space.