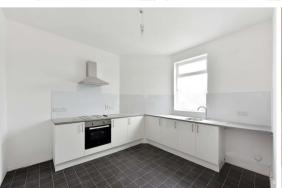

## Description

A newly refurbished three bedroom maisonette which is well located for West Ealing Rail Station, Waitrose and also the amenities of Ealing Broadway. The property comprises three bedrooms, reception room, kitchen and bathroom and benefits from one off street parking space.

Denmark Road is located just off the Uxbridge Road and is close to both the amenities of Ealing Broadway and West Ealing. The property offers spacious rooms and a particularly large kitchen. Possible off street parking space.