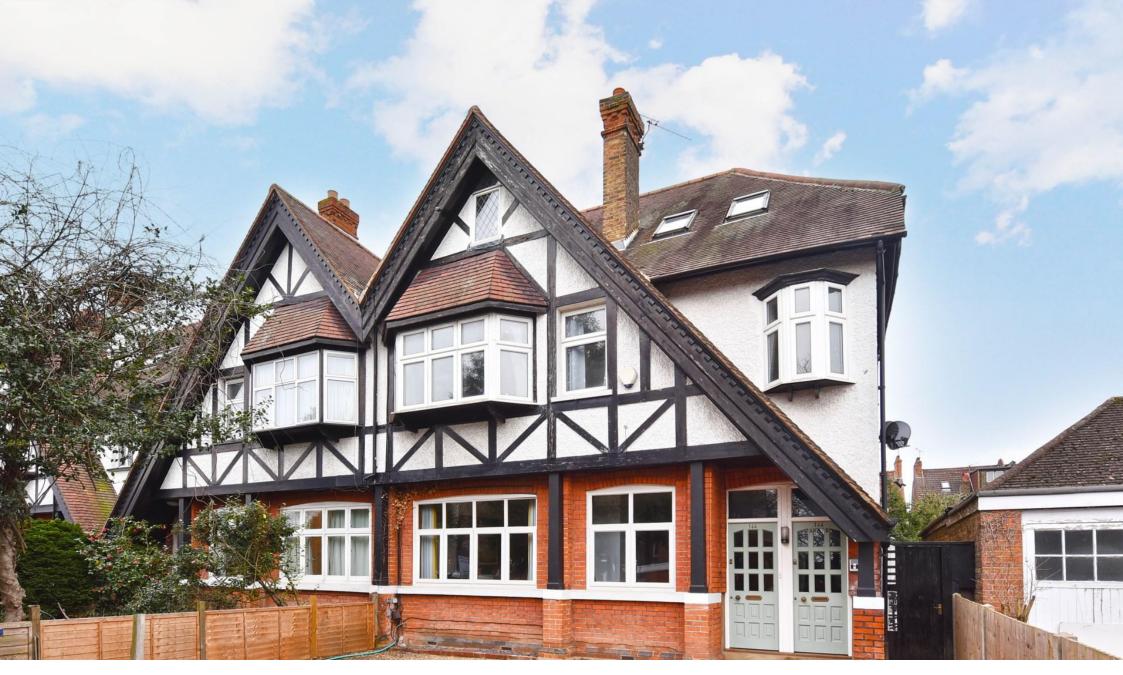

Argyle Road W13

Price £545,000 Share of Freehold

Argyle Road W13
Price £545,000 Share of Freehold

Fall in love with the character of this spacious top floor two bedroom flat which has a beautiful reception room with feature fireplace, large eat-in-kitchen, bathroom with separate shower and a designated off street parking space.

The property comprises entrance hall, lovely large reception room with feature exposed brick wall with fireplace and attractive a-frame window area, large eat-in-kitchen with lots of windows, bathroom with separate shower cubicle, main bedroom with excellent range of fitted wardrobes and second bedroom with fitted wardrobes.

The property benefits from a designated off street parking pace and is well located for the transport links of West Ealing station which offers access to the fantastic new Elizabeth Line which connects Ealing to the City, Central London, Heathrow and Reading in record time. The property also offers easy access to the A40/M40 and is well placed for the open spaces of Cleveland Park.