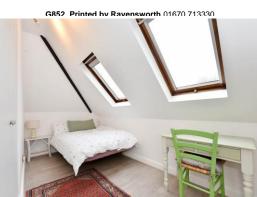

The property comprises entrance hall, lovely large reception room with feature exposed brick wall with fireplace and attractive a-frame window area, large eat-in-kitchen with lots of windows, bathroom with separate shower cubicle, main bedroom with excellent range of fitted wardrobes and second bedroom with fitted wardrobes.