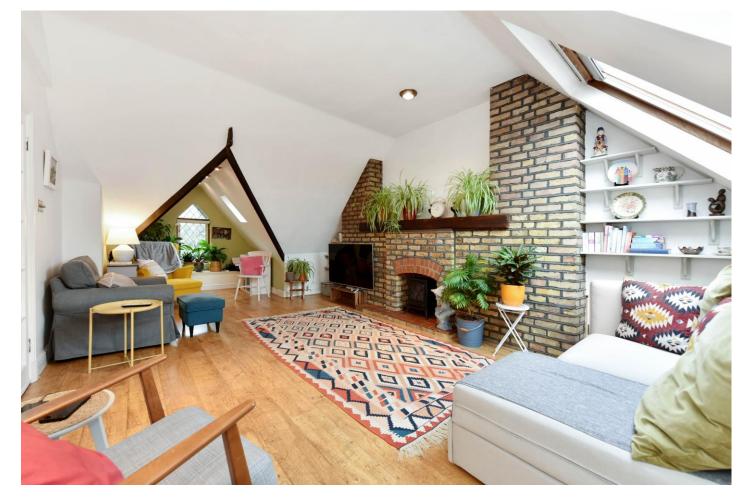

The property comprises entrance hall, lovely large reception room with feature exposed brick wall with fireplace and attractive a-frame window area, large eat-in-kitchen with lots of windows, bathroom with separate shower cubicle, main bedroom with excellent range of fitted wardrobes and second bedroom with fitted wardrobes.