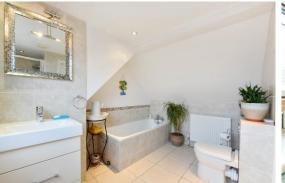

The property comprises entrance hall, lovely large reception room with feature exposed brick wall with fireplace and attractive a-frame window area, large eat-in-kitchen with lots of windows, bathroom with separate shower cubicle, main bedroom with excellent range of fitted wardrobes and second bedroom with fitted wardrobes.