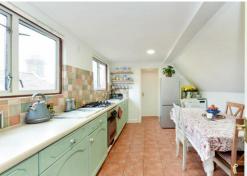

The property comprises entrance hall, lovely large reception room with feature exposed brick wall with fireplace and attractive a-frame window area, large eat-in-kitchen with lots of windows, bathroom with separate shower cubicle, main bedroom with excellent range of fitted wardrobes and second bedroom with fitted wardrobes.