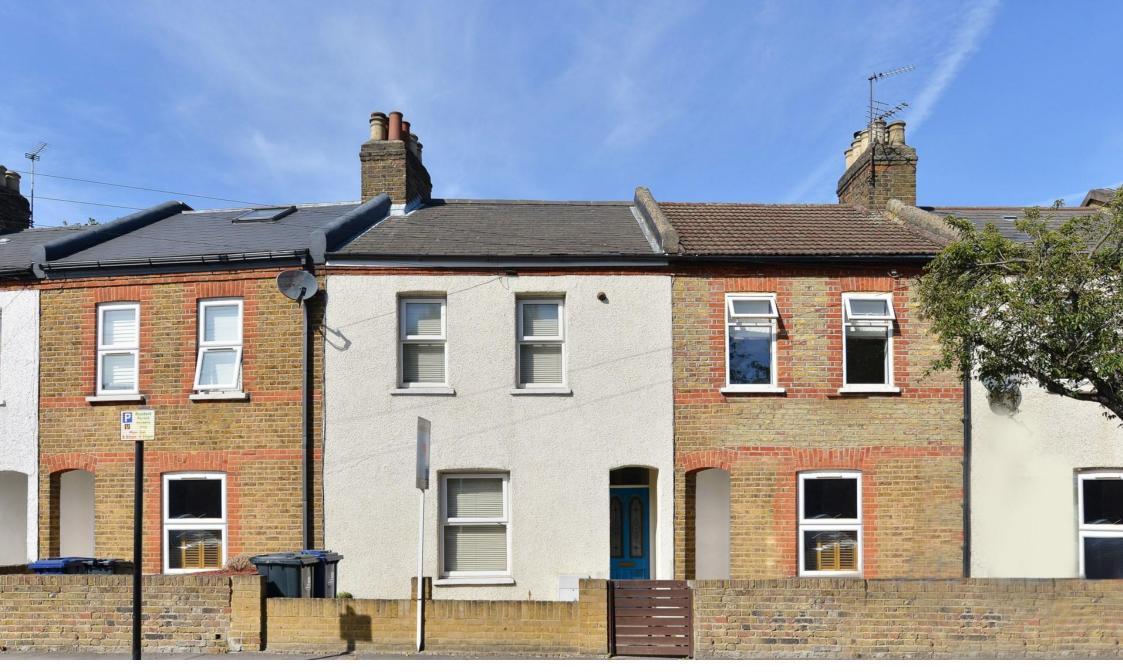

## Felix Road WI3 Price £645,000 Freehold

An attractive two-bedroom house with double reception room, private garden and modern kitchen and bathroom. Well located for Waitrose and West Ealing station and neutrally decorated throughout.

The property comprises entrance hall, double reception room, kitchen with fitted appliances, bathroom with under floor heating, master bedroom with excellent storage, second bedroom and a private rear garden. Felix Road is well located for Waitrose and West Ealing Train Station as well as the amenities of West Ealing and the Uxbridge Road.