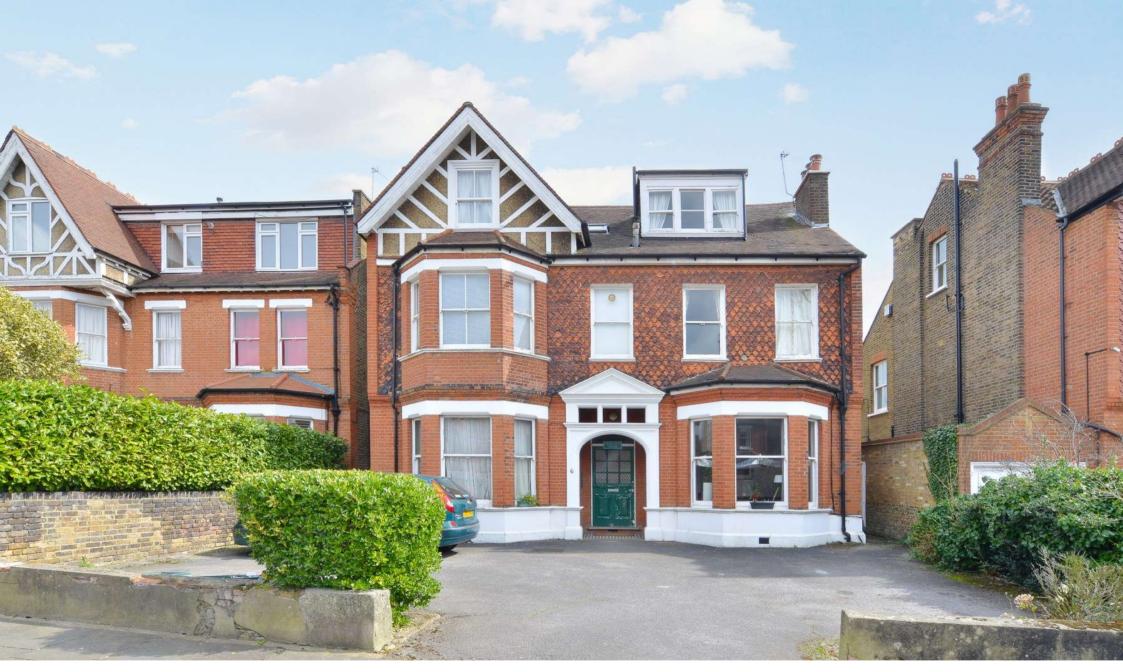

## Westbury Road W5

Price £1,250 pcm To Let

## Westbury Road W5 Price £1,250 pcm To Let

A spacious first floor flat which benefits from a large reception room, fitted ktchen, double bedroom and bathroom. The property is moments from Ealing Broadway Station.

Westbury Road is located near to Haven Green with a Tesco Metro and a good selection of restaurants and Ealing Broadway Station nearby. There is also easy access to both the North Circular & A40/M40.

Ealing Council Tax Band: D EPC: D Floor: 1st Parking: Yes Lift: No