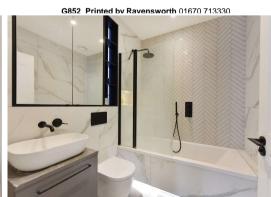

The property comprises entrance hall, reception room with wood floor and stunning open plan kitchen with fitted appliances. Bedroom with fitted wardrobes and a stylish modern bathroom with excellent storage and bath with shower. The property has under floor heating throughout.