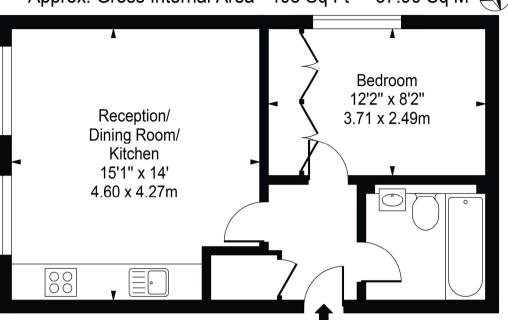

## Cleveland Road

Approx. Gross Internal Area 408 Sq Ft - 37.90 Sq M

First Floor For Illustration Purposes Only - Not To Scale

This floor plan should be used as a general outline for guidance only and does not constitute in whole or in part an offer or contract.