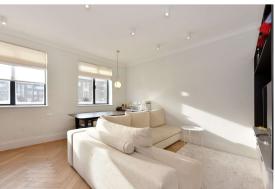

The property comprises entrance hall, reception room with wood floor and stunning open plan kitchen with fitted appliances. Bedroom with fitted wardrobes and a stylish modern bathroom with excellent storage and bath with shower. The property has under floor heating throughout.