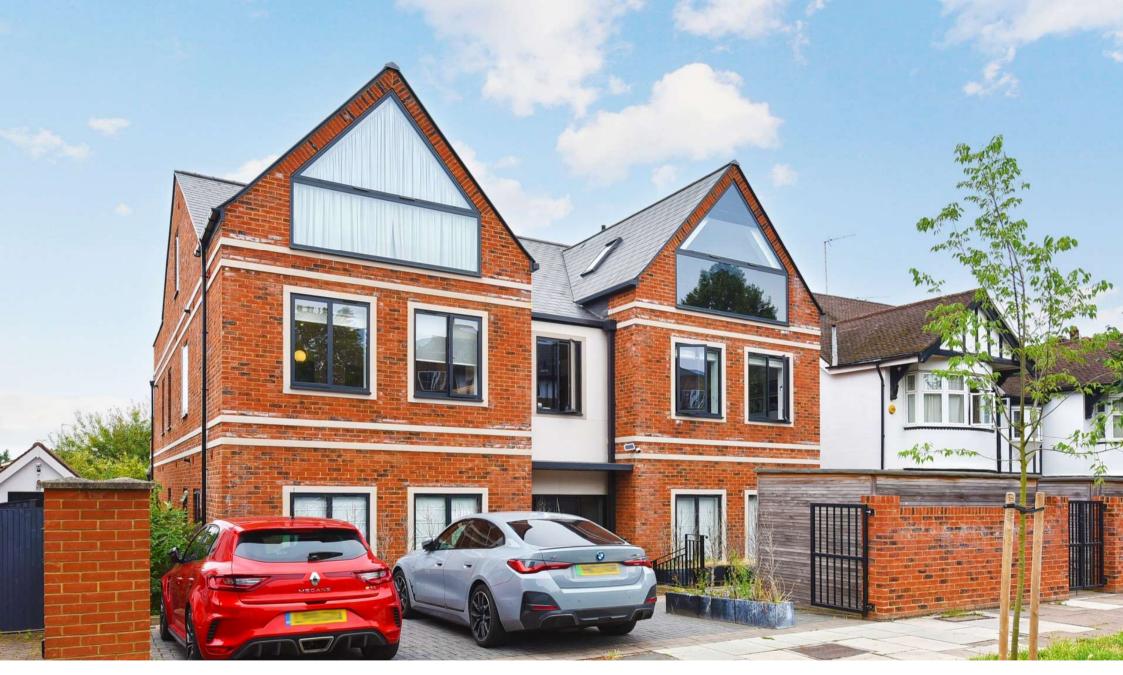

Cleveland Road W13

Price £395,000 Leasehold

## Cleveland Road W13 Price £395.000 Leasehold

A contemporary first floor one bedroom apartment with wood floors, modern kitchen and bathroom and which is well located for the Flizabeth Line at both West Ealing and Ealing Broadway stations.

Located in a newly built contemporary building which is moments from Cleveland and Pitshanger Parks and quietly situated on a pretty residential road. Internal viewing is highly recommended.