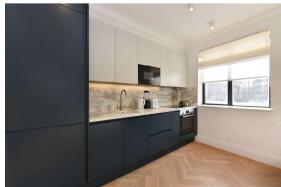

The property comprises entrance hall, reception room with wood floor and stunning open plan kitchen with fitted appliances. Bedroom with fitted wardrobes and a stylish modern bathroom with excellent storage and bath with shower. The property has under floor heating throughout.