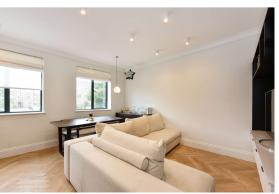

The property comprises entrance hall. reception room with wood floor and stunning open plan kitchen with fitted appliances. Bedroom with fitted wardrobes and a stylish modern bathroom with excellent storage and bath with shower.