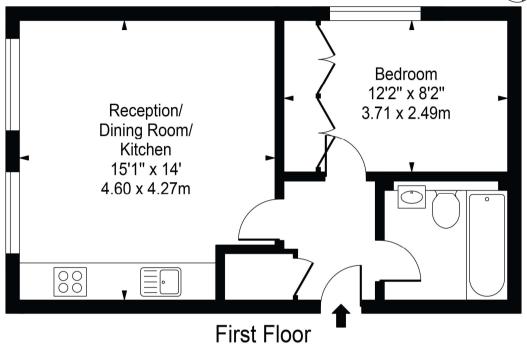

## Cleveland Road

Approx. Gross Internal Area 408 Sq Ft - 37.90 Sq M

For Illustration Purposes Only - Not To Scale

This floor plan should be used as a general outline for guidance only and does not constitute in whole or in part an offer or contract. Any intending purchaser or lessee should satisfy themselves by inspection, searches, enquiries and full survey as to the correctness of each statement. Any areas, measurements or distances guoted are approximate and should not be used to value a property or be the basis of any sale or let.