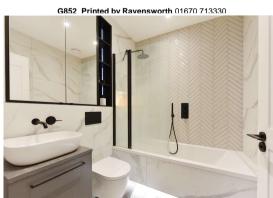

The property comprises entrance hall. reception room with wood floor and stunning open plan kitchen with fitted appliances. Bedroom with fitted wardrobes and a stylish modern bathroom with excellent storage and bath with shower.