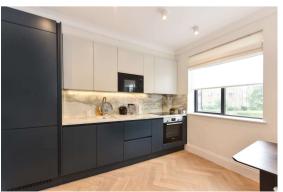

## Description

A contemporary first floor one bedroom apartment with wood floors, modern kitchen and bathroom and which is well located for the Elizabeth Line at both West Ealing and Ealing Broadway stations.

The property comprises entrance hall. reception room with wood floor and stunning open plan kitchen with fitted appliances. Bedroom with fitted wardrobes and a stylish modern bathroom with excellent storage and bath with shower.