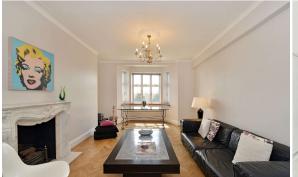

The property comprises large entrance hall leading to reception room with feature fireplace, eat-in-kitchen with dishwasher and washer/dryer, 3 bedrooms and a bathroom. Haven Green Court is a sought after building which is located in the heart of Ealing close to transport, shops and restaurants.