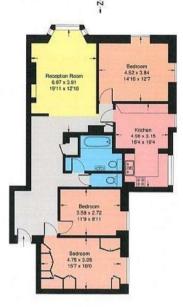

## Haven Green Court, W5 Approx. Gross Internal Area 108.1 sq m / 1164 sq ft

Fourth Floor

Whilst every attempt has been made to ensure the occuracy of the floor plan, measurements are approximate and not to scale.

No guarantee is given on the total square footige of the property quoted on the glan. Figures given are for quidence.

Plan is for illustration purposes only.

4a Spring Bridge Road, Ealing, London W5 2AA Tel: 020 8579 5242 Email: info@gardinerhomes.co.uk www.gardinerhomes.co.uk