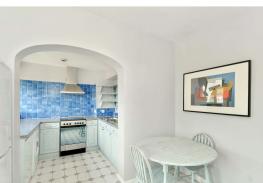

## Haven Green Court W5

Price £825,000 Leasehold

Haven Green Court W5

Price £825,000

Leasehold

A beautiful top floor apartment with lift and wood floors throughout. Located across the road from Haven Green with wonderful open views and minutes walk to Ealing Broadway Station, this large three bedroom apartment has an eat-in kitchen and off street parking on a first come first serve basis.

The property comprises large entrance hall leading to reception room with feature fireplace, eat-in-kitchen with dishwasher and washer/dryer, 3 bedrooms and a bathroom. Haven Green Court is a sought after building which is located in the heart of Ealing close to transport, shops and restaurants.