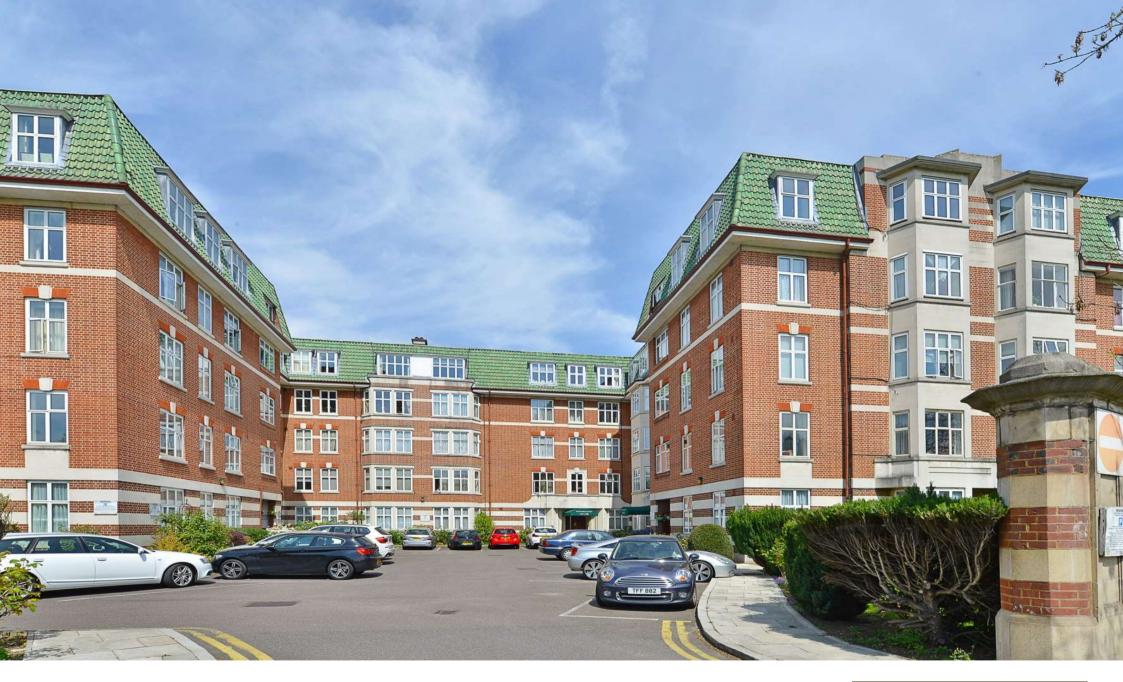

## Haven Green Court W5

Price £825,000 Leasehold

Haven Green Court W5

Price £825,000

Leasehold

A beautiful top floor apartment with lift and wood floors throughout. Located across the road from Haven Green with wonderful open views and minutes walk to Ealing Broadway Station, this large three bedroom apartment has an eat-in kitchen and off street parking on a first come first serve basis.

The property comprises large entrance hall leading to reception room with feature fireplace, eat-in-kitchen with dishwasher and washer/dryer, 3 bedrooms and a bathroom. Haven Green Court is a sought after building which is located in the heart of Ealing close to transport, shops and restaurants.