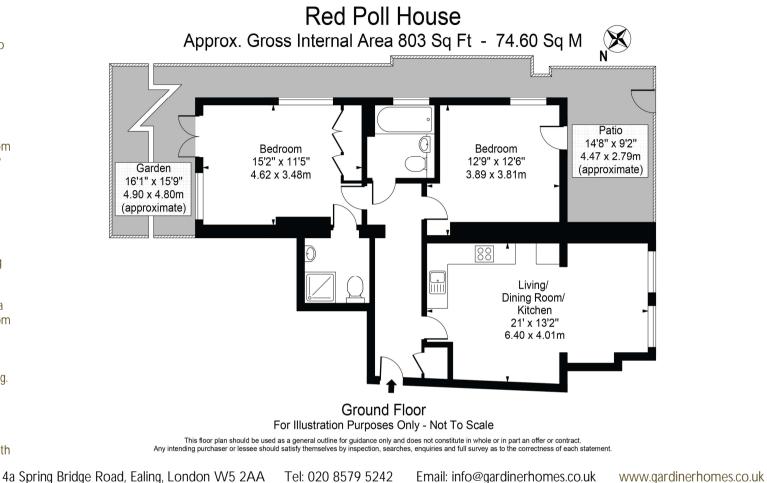

The property comprises entrance hall, reception room with wood floor and open-plan kitchen, master bedroom with en-suite shower room and doors leading to pretty east facing garden. Second large double bedroom with doors opening to south and west facing patio garden. There is a further separate family bathroom.

Our client currently has the property arranged as a generous one-bedroom flat with two reception rooms. The master bedroom is currently being used as a sitting room with direct access to the garden. The open-plan reception room is used as a kitchen/dining room with built-in study area and this layout does indeed make it a very special home for someone perhaps downsizing from a larger house. It does of course still make a lovely two double bedroom, two bathroom flat.