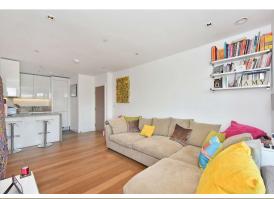

## Longfield Avenue W5

Price £519.000 Leasehold

A modern third floor (with lift) one bedroom flat with balcony. The property benefits from wood floors in the reception room and bedroom, stylish open-plan kitchen with fitted appliances, stunning bathroom with storage and shower over bath. Utility cupboard in the hall and fitted wardrobes in the bedroom.