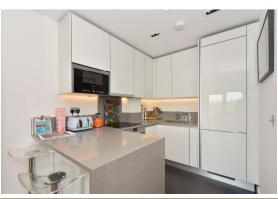

## Longfield Avenue W5

Price £519.000 Leasehold

A modern third floor (with lift) one bedroom flat with balcony. The property benefits from wood floors in the reception room and bedroom, stylish open-plan kitchen with fitted appliances, stunning bathroom with storage and shower over bath. Utility cupboard in the hall and fitted wardrobes in the bedroom.