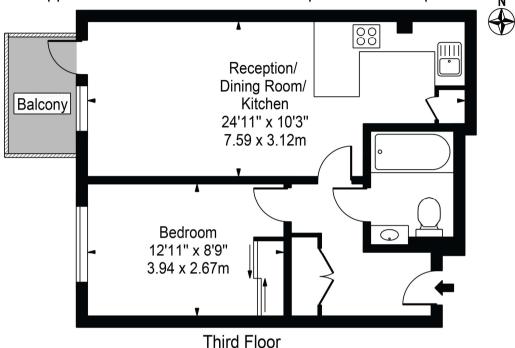

## Skyline House Approx. Gross Internal Area 471 Sq Ft - 43.76 Sq M

For Illustration Purposes Only - Not To Scale

This floor plan should be used as a general outline for guidance only and does not constitute in whole or in part an offer or contract. Any intending purchaser or lessee should satisfy themselves by inspection, searches, enquiries and full survey as to the correctness of each statement Any areas, measurements or distances quoted are approximate and should not be used to value a property or be the basis of any sale or let