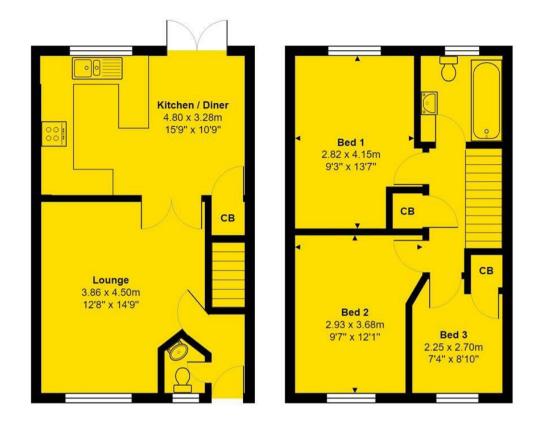

### **Property Features**

Cul De Sac Location

Three Bedrooms

Kitchen/Diner

Separate Lounge

Family Bathroom

Downstairs WC

Westerly Facing Garden

OSP For 2 Cars

Dilapidation Deposit £2711

Council Tax Band: E

Tenure:

EPC Rating:C

Total approximate floor area: 828.00 sq ft

Total Area: 76.9 m<sup>2</sup> ... 828 ft<sup>2</sup>

Disclaimer: This plan is for layout guidance only and NOT TO SCALE.

Windows and door openings are approximate.

Whilst care is taken in the preparation of this plan, please check all dimensions and shapes before making any decisions reliant upon them