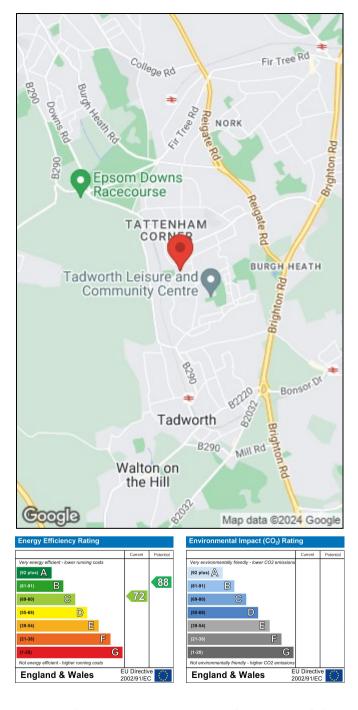

OSP For 2 Cars

Dilapidation Deposit £2711

Council Tax Band: E

Tenure:

EPC Rating:C

Total approximate floor area: 828.00 sq ft

### Location

The property is located on this modern cul de sac between Tadworth and Epsom Downs close to the world famous Epsom Downs racecourse. Tattenham Corner is approximately 1 mile away with all local amenities nearby including the shopping parade, train station (zone 6 with direct trains to London Bridge and Victoria), bus routes, restaurants, a library, doctors, dentist and nearby Tadworth sports centre/gym. There is a good selection of local state and private schools in the area with Epsom Downs being the closest.