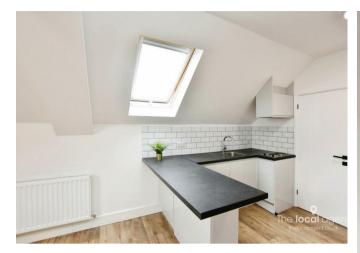

There is a modern shower room, a studio room incorporating a fitted kitchen with breakfast bar area and a two ring electric hob. External chargeable laundry facilities.

Bills that are included are: heating, water, council tax and basic broadband.