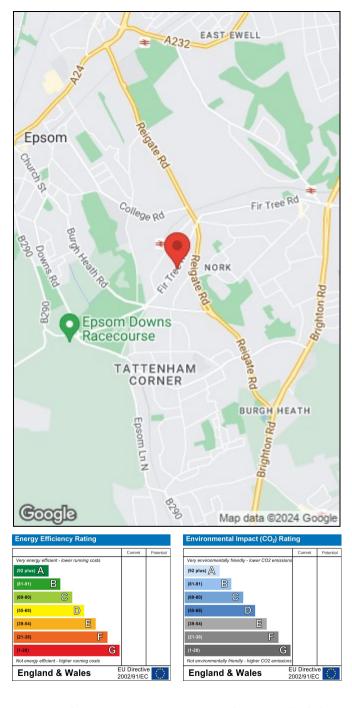

Dilapidation Deposit £1384

6 Month Let

Suit Single Person Ideally

Council Tax Band:

Tenure:

EPC Rating:

Total approximate floor area: sq ft

#### Location

The property is on the edge of the world famous Epsom Downs with local shops, Epsom Downs train station (zone 6) which is on the Victoria line via Sutton and a selection of local state and private schools including nearby Epsom College. Epsom high street is only 2.2 miles away although Tattenham Corner is less than a mile away with all local amenities nearby including the shopping parade and Tattenham Corner train station (zone 6 with direct trains to London Bridge and Victoria), bus routes, restaurants, a library, doctors and dentist.