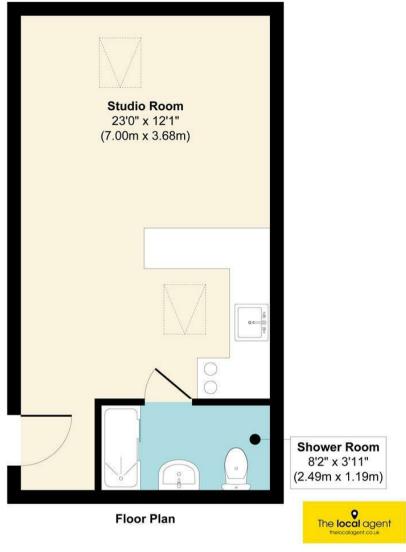

There is a modern shower room, a studio room incorporating a fitted kitchen with breakfast bar area and a two ring electric hob. External chargeable laundry facilities.

Bills that are included are: heating, water, council tax and basic broadband.

Approx. Gross Internal Floor Area 277 sq. ft / 25.76 sq. m Illustration for identification purposes only, measurements are approximate, not to scale. Produced by Elements Property