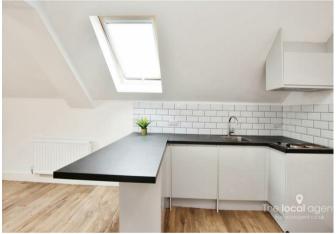

There is a modern shower room, a studio room incorporating a fitted kitchen with breakfast bar area and a two ring electric hob. External chargeable laundry facilities.

Bills that are included are: heating, water, council tax and basic broadband.