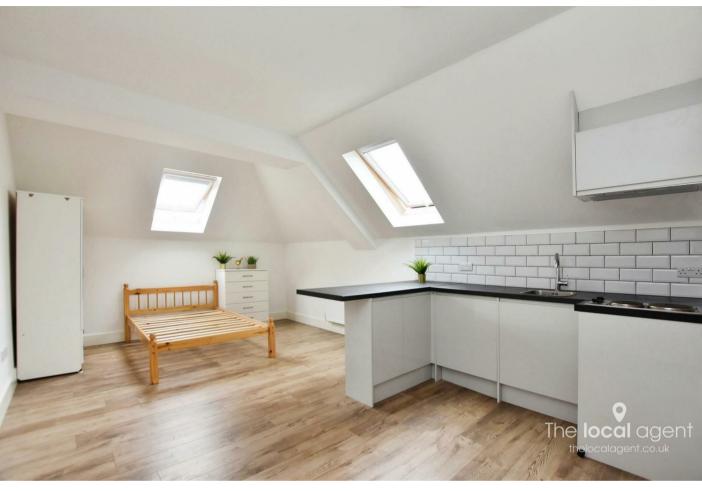

## £1,200 Per month

A beautifully presented newly built second floor studio flat located as part of this residential care home on Fir Tree Road near to Epsom Downs, local shops at the Driftbridge and Epsom Downs rail station.

There is a modern shower room, a studio room incorporating a fitted kitchen with breakfast bar area and a two ring electric hob. External chargeable laundry facilities.

Bills that are included are: heating, water, council tax and basic broadband.

#### **Property Features**

Modern Studio Flat Second Floor

**Excellent Condition** 

Heating Water & Council Tax Included

Available Now

No Parking On Site (except bicycle or

scooter)

Part Furnished