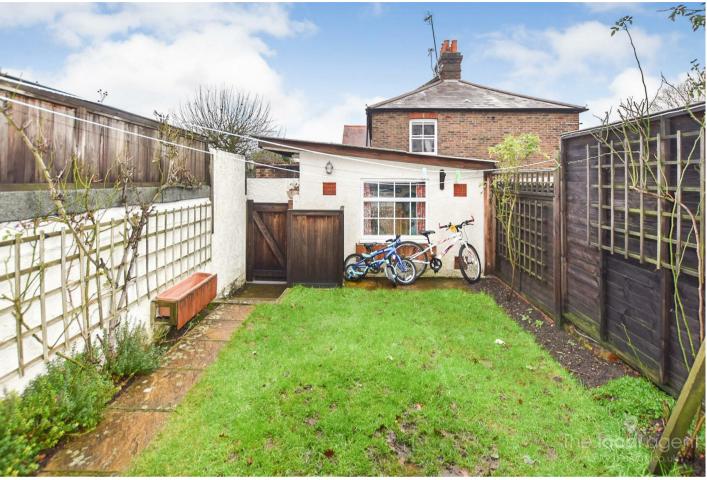

## £1,750 Per month

All enquiries via landlord & evenings and weekends who can arrange a viewing if suitable. Please get in touch for contact details.

A cosy, well appointed fully furnished cottage on Epsom Common. Entrance porch leading to a through lounge/diner, kitchen, spiral staircase to the first floor with one double bedroom, one single bedroom and an attic room. Gas central heating, double glazing, fridge, two freezers, washing machine and dryer. Small garden to the front and rear will be maintained by the landlord. On street parking, approximately 20 minutes walk to Epsom town and railway station.

#### **Property Features**

**Epsom Common Location** 

Furnished Cottage

Two Bedrooms

Front & Rear Gardens

Attic Room

Gas Central Heating

Double Glazing