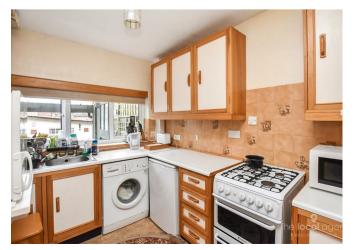

## £1,750 Per month

All enquiries via landlord & evenings and weekends who can arrange a viewing if suitable. Please get in touch for contact details.

A cosy, well appointed fully furnished cottage on Epsom Common. Entrance porch leading to a through lounge/diner, kitchen, spiral staircase to the first floor with one double bedroom, one single bedroom and an attic room. Gas central heating, double glazing, fridge, two freezers, washing machine and dryer. Small garden to the front and rear will be maintained by the landlord. On street parking, approximately 20 minutes walk to Epsom town and railway station.