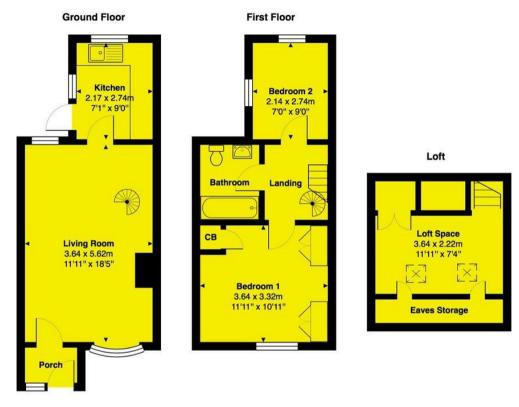

#### **Bramble Walk, Epsom**

Total Area: 70.0 m2 ... 753 ft2

Disclaimer: This plan is for layout guidance only and NOT TO SCALE
Windows and door openings are approximate
Whilst care is taken in the preparation of this plan, please check all dimensions and shapes before making any decisions reliant on them.