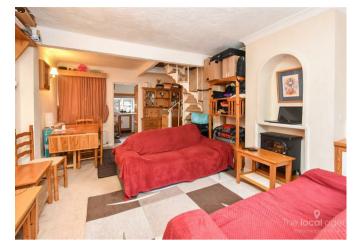

## £1,750 Per month

All enquiries via landlord & evenings and weekends who can arrange a viewing if suitable. Please get in touch for contact details.

A cosy, well appointed fully furnished cottage on Epsom Common. Entrance porch leading to a through lounge/diner, kitchen, spiral staircase to the first floor with one double bedroom, one single bedroom and an attic room. Gas central heating, double glazing, fridge, two freezers, washing machine and dryer. Small garden to the front and rear will be maintained by the landlord. On street parking, approximately 20 minutes walk to Epsom town and railway station.

#### **Property Features**

**Epsom Common Location** 

Furnished Cottage

Two Bedrooms

Front & Rear Gardens

Attic Room

Gas Central Heating

Double Glazing