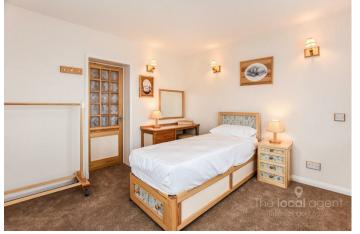

Ground floor:- Entrance hall, dining area, living room, fitted kitchen with appliances and white bathroom with shower.

First floor:- Two double bedrooms, office and separate WC with hand basin.

Garden:- Front, side and back, well maintained by landlord.

The furniture is hand made using traditional construction. New carpets and beautiful purpose made curtains.

#### **Property Features**

Stunning Character Cottage
Fronting Epsom Common
Fully Furnished
Available 5th August
Suitable For The Discerning Tenant
EPC Rating E
Two Double Bedrooms
Downstairs Bathroom & First Floor WC
Lounge & Dining Hall
Front Side & Rear Gardens
Office/Hobbies Room