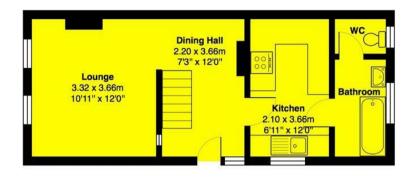

Ground floor:- Entrance hall, dining area, living room, fitted kitchen with appliances and white bathroom with shower.

First floor:- Two double bedrooms, office and separate WC with hand basin.

Garden:- Front, side and back, well maintained by landlord.

Council Tax Band: D

Tenure:

**EPC Rating:E** 

Total approximate floor area: 751.00 sq ft

#### Bramble Walk, Epsom

Total Area: 69.8 m2 ... 751 ft2

Disclaimer: This plan is for layout guidance only and NOT TO SCALE
Windows and door openings are approximate
Whilst care is taken in the preparation of this plan,
please check all dimensions and shapes before making any decisions reliant on them.