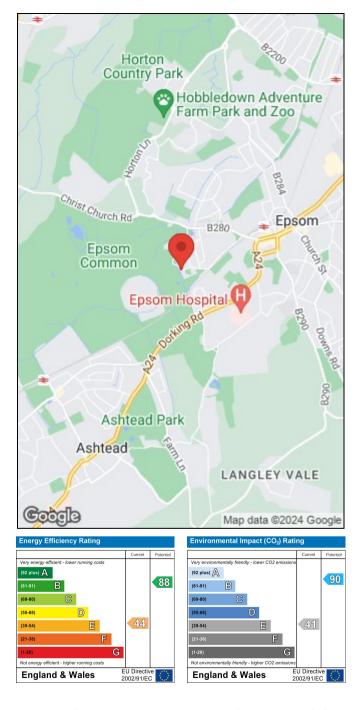

Council Tax Band: D

Tenure:

**EPC Rating:E** 

Total approximate floor area: 751.00 sq ft

#### Location

The property is located opposite Epsom Common and approximately 1 mile from Epsom town centre with all amenities and direct trains into London. Epsom Common links Epsom to Ashtead and has miles of delightful walks and cycle paths offering a taste of countryside in this sought after historic Epsom location.