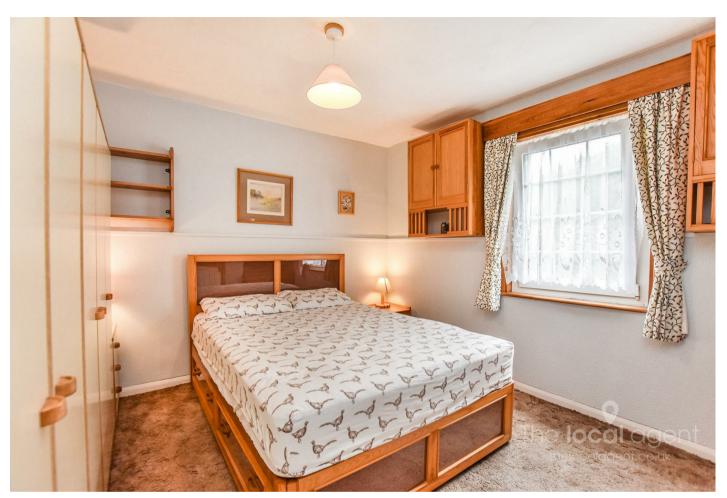

Ground floor:- Entrance hall, dining area, living room, fitted kitchen with appliances and white bathroom with shower.

First floor:- Two double bedrooms, office and separate WC with hand basin.

Garden:- Front, side and back, well maintained by landlord.

The furniture is hand made using traditional construction. New carpets and beautiful purpose made curtains.

#### **Property Features**

Stunning Character Cottage
Fronting Epsom Common
Fully Furnished
Available 5th August
Suitable For The Discerning Tenant
EPC Rating E
Two Double Bedrooms
Downstairs Bathroom & First Floor WC
Lounge & Dining Hall
Front Side & Rear Gardens
Office/Hobbies Room