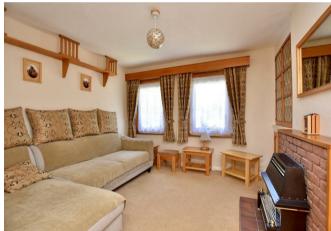

Ground floor:- Entrance hall, dining area, living room, fitted kitchen with appliances and white bathroom with shower.

First floor:- Two double bedrooms, office and separate WC with hand basin.

Garden:- Front, side and back, well maintained by landlord.

The furniture is hand made using traditional construction. New carpets and beautiful purpose made curtains.