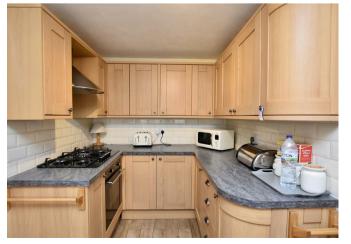

Ground floor:- Entrance hall, dining area, living room, fitted kitchen with appliances and white bathroom with shower.

First floor:- Two double bedrooms, office and separate WC with hand basin.

Garden:- Front, side and back, well maintained by landlord.