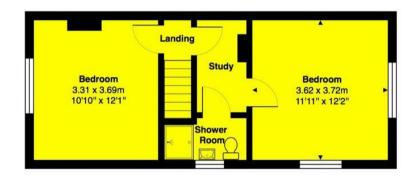

Ground floor:- Entrance hall, dining area, living room, fitted kitchen with appliances and white bathroom with shower.

First floor:- Two double bedrooms, office and separate WC with hand basin.

Garden:- Front, side and back, well maintained by landlord.

#### Bramble Walk, Epsom

Total Area: 69.8 m2 ... 751 ft2

Disclaimer: This plan is for layout guidance only and NOT TO SCALE
Windows and door openings are approximate
Whilst care is taken in the preparation of this plan,
please check all dimensions and shapes before making any decisions reliant on them.