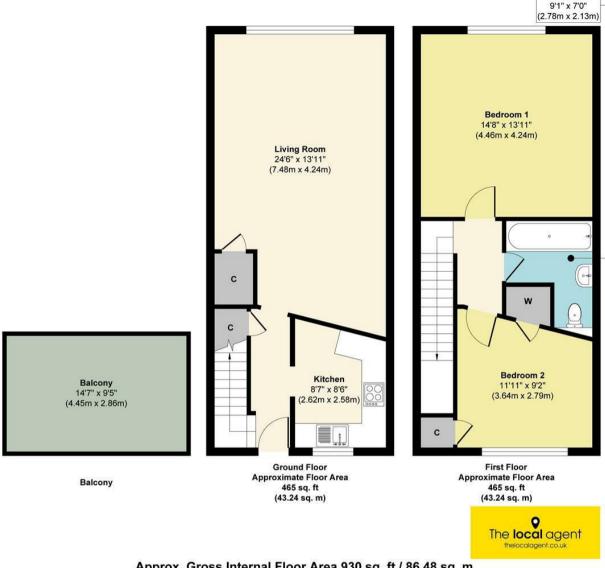

Accommodation comprises: Two double bedrooms, a large lounge/diner, kitchen and white bathroom suite. Outside there is a sectioned off balcony access form the lounge with elevated views of the immediate surroundings including Epsom Downs.

## **Property Features**

Huge 970 Sq ft Split Level Maisonette
Balcony Views
Tattenham Corner Location
Two Double Bedrooms
Large Lounge/Diner
No Chain
Extended Lease On Completion
DG & GCH

Council Tax Band: C Tenure: Leasehold

EPC Rating:

Total approximate floor area: 930.00 sq ft

Bathroom

Epsom

Approx. Gross Internal Floor Area 930 sq. ft / 86.48 sq. m

Illustration for identification purposes only, measurements are approximate, not to scale.

Produced by Elements Property