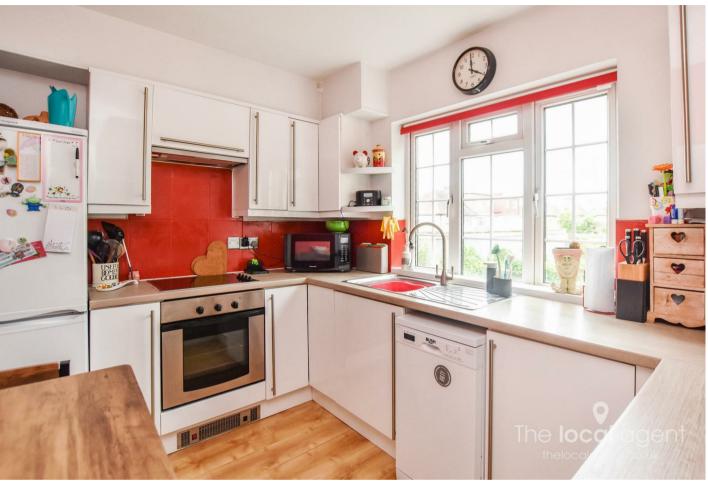

## Asking price £350,000

Nestled in the heart of Stoneleigh Broadway, this impressive 2 double bedroom apartment with 962sq ft of accommodation is a hidden gem waiting to be discovered.

As you step inside, you'll be greeted by a split-level maisonette that spans the first and second floors. The first floor boasts a modern fitted eat-in kitchen, perfect for whipping up delicious meals, and a dual-aspect L-shaped lounge diner where you can unwind and entertain guests in style.

#### **Property Features**

A Huge 962 Sq Ft Apartment
Located On Stoneleigh Broadway
Convenient For Trains To London
Two Double Bedrooms
Eat In Fitted Kitchen
Large L Shaped Lounge Diner
Huge Bathroom With Walk In Shower
Extended Lease Of Approx 155 Years
DG & GCH
Outside Seating Area