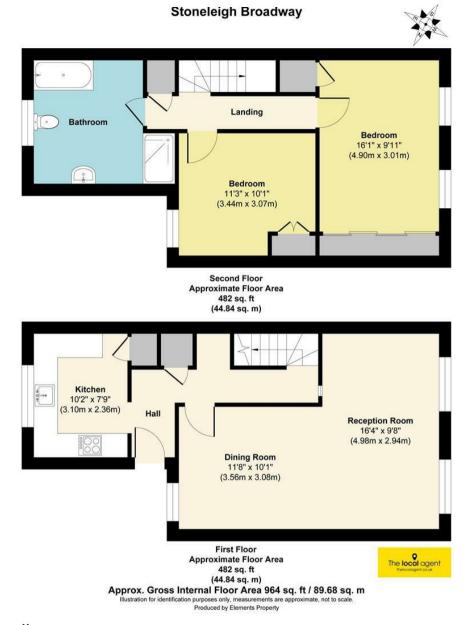

## Asking price £350,000

Nestled in the heart of Stoneleigh Broadway, this impressive 2 double bedroom apartment with 962sq ft of accommodation is a hidden gem waiting to be discovered.

As you step inside, you'll be greeted by a split-level maisonette that spans the first and second floors. The first floor boasts a modern fitted eat-in kitchen, perfect for whipping up delicious meals, and a dual-aspect L-shaped lounge diner where you can unwind and entertain guests in style.

Venture upstairs to find two generously sized double bedrooms, offering ample space for relaxation and rest. The highlight of the second floor is the huge four-piece bathroom suite, providing a luxurious retreat for those well-deserved moments of pampering.

#### **Property Features**

A Huge 962 Sq Ft Apartment
Located On Stoneleigh Broadway
Convenient For Trains To London
Two Double Bedrooms
Eat In Fitted Kitchen
Large L Shaped Lounge Diner
Huge Bathroom With Walk In Shower
Extended Lease Of Approx 155 Years
DG & GCH
Outside Seating Area

Council Tax Band: C Tenure: Leasehold EPC Rating:D

Total approximate floor area: 964.00 sq ft