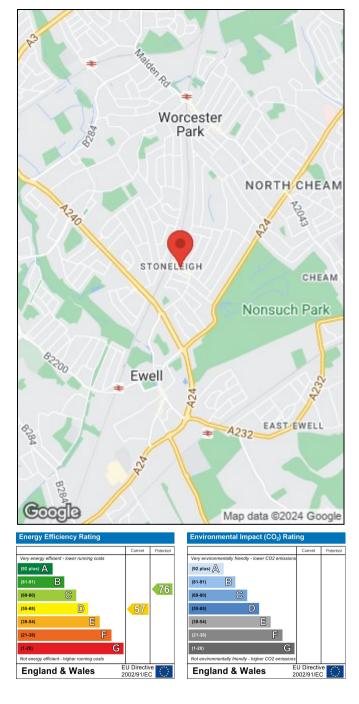

Council Tax Band: C Tenure: Leasehold EPC Rating:D

Total approximate floor area: 964.00 sq ft

#### Location

Stoneleigh Broadway offers a convenient selection of shops, cafe's and restaurants on your doorstep as well as the Mainline Stoneleigh Station (zone 5) which provides a direct link to London Waterloo. There are a number of fantastic schools nearby including The Mead Infants School, Auriol Junior School and Nonsuch Primary School.