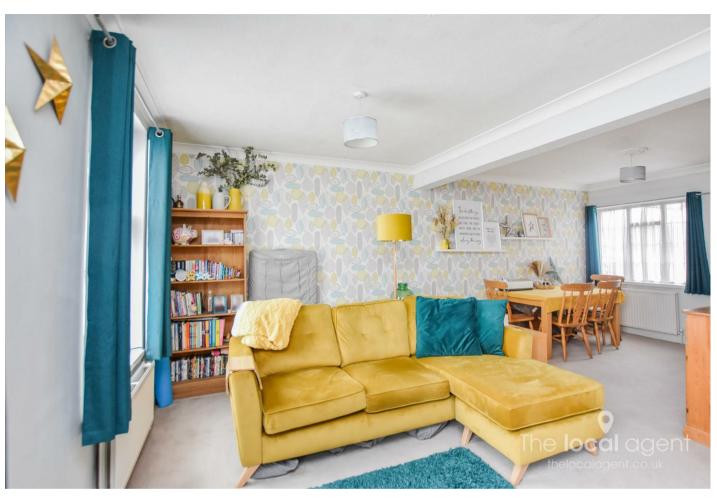

## Asking price £350,000

Nestled in the heart of Stoneleigh Broadway, this impressive 2 double bedroom apartment with 962sq ft of accommodation is a hidden gem waiting to be discovered.

As you step inside, you'll be greeted by a split-level maisonette that spans the first and second floors. The first floor boasts a modern fitted eat-in kitchen, perfect for whipping up delicious meals, and a dual-aspect L-shaped lounge diner where you can unwind and entertain guests in style.

#### **Property Features**

A Huge 962 Sq Ft Apartment
Located On Stoneleigh Broadway
Convenient For Trains To London
Two Double Bedrooms
Eat In Fitted Kitchen
Large L Shaped Lounge Diner
Huge Bathroom With Walk In Shower
Extended Lease Of Approx 155 Years
DG & GCH
Outside Seating Area