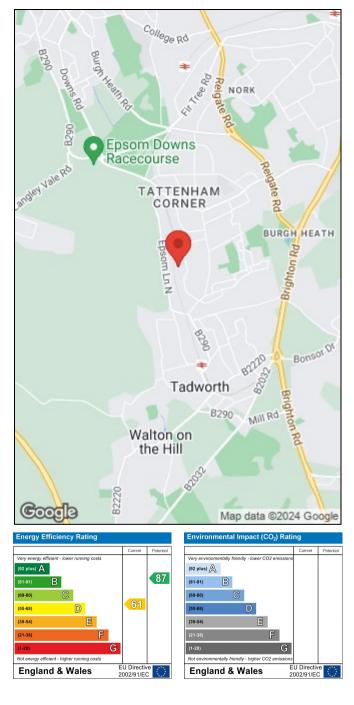

Close To Epsom Downs

Semi Detached

Large Driveway Providing Off Street Parking

Council Tax Band: C Tenure: Freehold EPC Rating:D

Total approximate floor area: 670.00 sq ft

#### Location

The property is located in between Tadworth and Epsom Downs close to the world famous Epsom Downs racecourse. Tattenham Corner is approximately 1 mile away with all local amenities nearby including the shopping parade, train station (zone 6 with direct trains to London Bridge and Victoria), bus routes, restaurants, a library, doctors, dentist and nearby Tadworth sports centre/gym. There is a good selection of local state and private schools in the area.