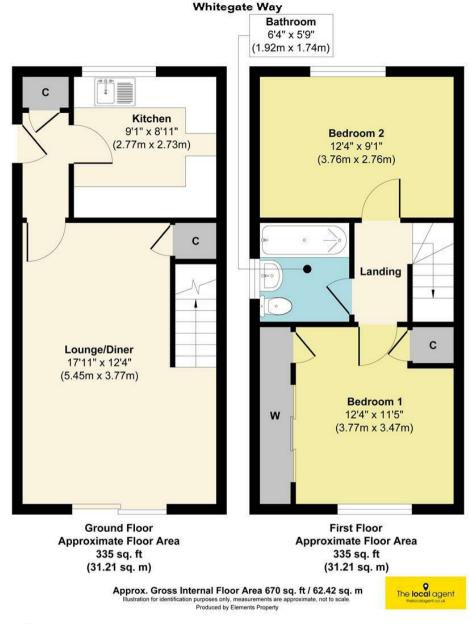

## Asking price £400,000

Welcome to this charming semi-detached house on Whitegate Way in the delightful area of Tadworth on the cusp of Epsom Downs. This property boasts 670sq ft of living accommodation with a lounge/dining room, two spacious double bedrooms, a first floor family bathroom and a well-appointed kitchen.

Close To Epsom Downs

Semi Detached

Large Driveway Providing Off Street Parking

Council Tax Band: C Tenure: Freehold EPC Rating:D

Total approximate floor area: 670.00 sq ft