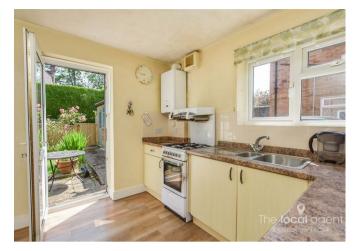

The property features a lounge diner with French doors to garden, two double bedrooms, kitchen with access to garden, white bathroom with shower, double glazing and gas central heating.

Outside there is a private rear garden and a front garden (could be turned into additional parking) a shared driveway with parking with 2-3 cars leading to a garage.