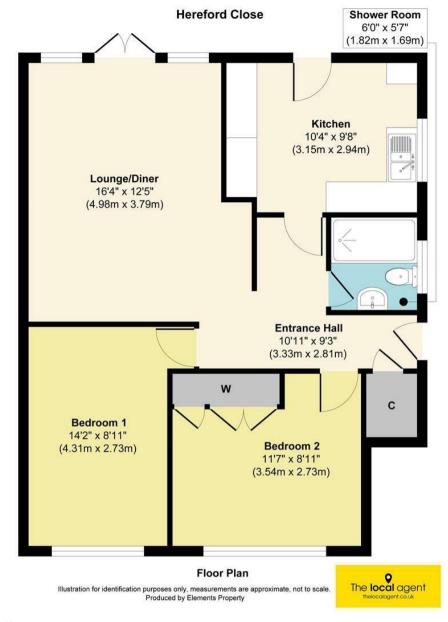

The property features a lounge diner with French doors to garden, two double bedrooms, kitchen with access to garden, white bathroom with shower, double glazing and gas central heating.

Outside there is a private rear garden and a front garden (could be turned into additional parking) a shared driveway with parking with 2-3 cars leading to a garage.

#### **Property Features**

Ground Floor Maisonette
Tucked Away Location Yards From Town
Two Double Bedrooms
Private Front & Rear Gardens
Own Driveway Providing OSP & Garage
Vendors Suited
DG & GCH
933 Years Remaining On Lease
No Service Charge and Low Ground Rent
Convenient For The Park, Pub, Shops & Train
Station

Council Tax Band: C Tenure: Leasehold EPC Rating:C

Total approximate floor area: 618.00 sq ft