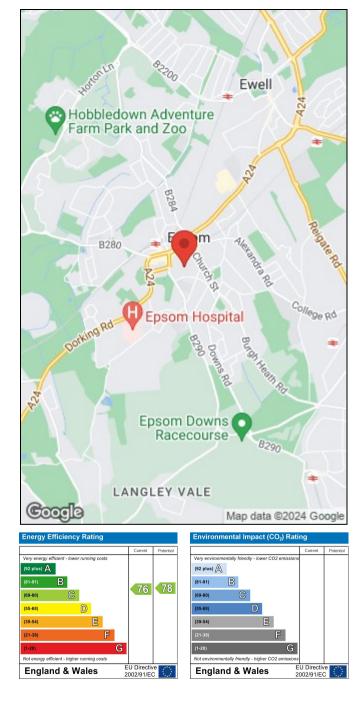

Council Tax Band: C Tenure: Leasehold EPC Rating:C

Total approximate floor area: 618.00 sq ft

#### Location

Epsom is a historic marketplace and spa town with lots of history and even a central clock tower. With the world famous Epsom Downs- home of the Derby just 3 miles up the hill on Epsom Downs, this really is a great place to live as voted for previously. There is a great selection of state and private schools nearby with several parks, Epsom common, a hospital and a busy high street including the Ashley Centre shopping parade. The mainline station has approximately 10 direct trains into London per hour servicing both London Waterloo and London Victoria. There is also a selection of cafe's restaurants pubs and several gyms including the Rainbow Centre and David Lloyds.