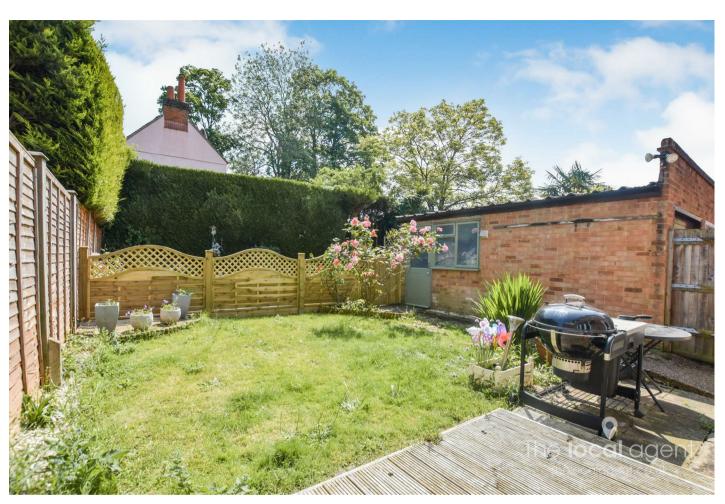

The property features a lounge diner with French doors to garden, two double bedrooms, kitchen with access to garden, white bathroom with shower, double glazing and gas central heating.

Outside there is a private rear garden and a front garden (could be turned into additional parking) a shared driveway with parking with 2-3 cars leading to a garage.

#### **Property Features**

Ground Floor Maisonette
Tucked Away Location Yards From Town
Two Double Bedrooms
Private Front & Rear Gardens
Own Driveway Providing OSP & Garage
Vendors Suited
DG & GCH
933 Years Remaining On Lease
No Service Charge and Low Ground Rent
Convenient For The Park, Pub, Shops & Train
Station