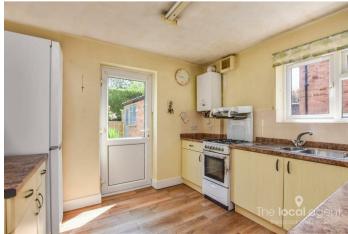

The property features a lounge diner with French doors to garden, two double bedrooms, kitchen with access to garden, white bathroom with shower, double glazing and gas central heating.

Outside there is a private rear garden and a front garden (could be turned into additional parking) a shared driveway with parking with 2-3 cars leading to a garage.