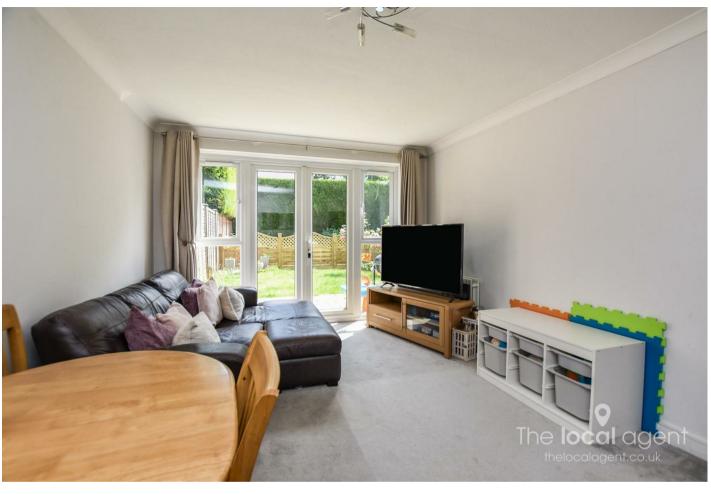

The property features a lounge diner with French doors to garden, two double bedrooms, kitchen with access to garden, white bathroom with shower, double glazing and gas central heating.

Outside there is a private rear garden and a front garden (could be turned into additional parking) a shared driveway with parking with 2-3 cars leading to a garage.

#### **Property Features**

Ground Floor Maisonette
Tucked Away Location Yards From Town
Two Double Bedrooms
Private Front & Rear Gardens
Own Driveway Providing OSP & Garage
Vendors Suited
DG & GCH
933 Years Remaining On Lease
No Service Charge and Low Ground Rent
Convenient For The Park, Pub, Shops & Train
Station