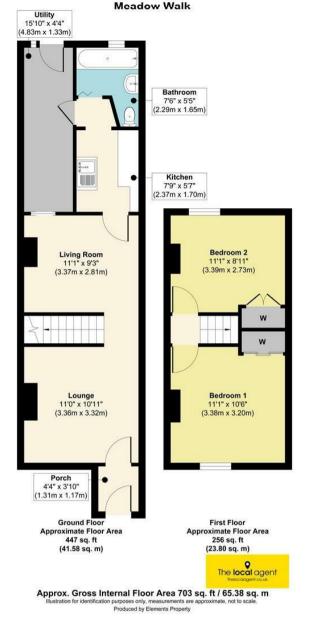

Council Tax Band: D Tenure: Freehold EPC Rating:D Total approximate floor area: 703.00 sq ft