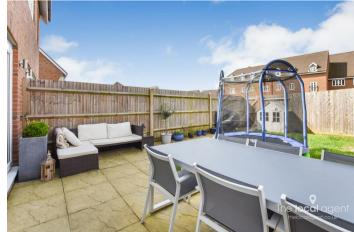

Outside there is a Westerly facing private rear garden with patio area and rear access directly onto one of the two gated allocated parking space.