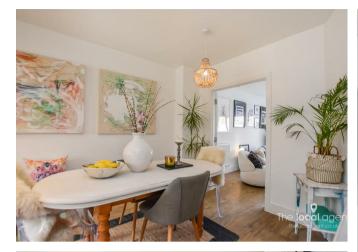

From the hallway you are greeted by a superb fully fitted kitchen/dining area with double doors leading to the living room. There is also a downstairs cloakroom, a cleverly built in shoe rack and two built in storage cupboards.