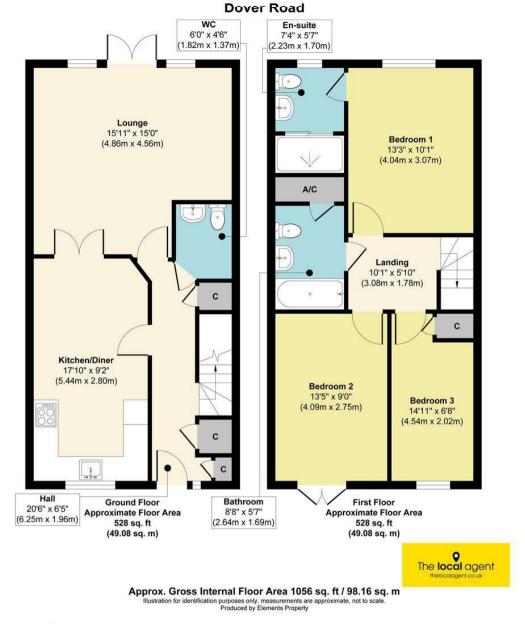

# Asking price £600,000

The Local Agent are delighted to present this stunning modern family home built approximately 4 years ago and offered to the market in very good condition with no onward chain.

The property flows beautifully throughout offering generous sized rooms which are bright and airy especially the lounge with large windows and French doors out to the Westerly garden

From the hallway you are greeted by a superb fully fitted kitchen/dining area with double doors leading to the living room. There is also a downstairs cloakroom, a cleverly built in shoe rack and two built in storage cupboards.

Upstairs there are two double bedrooms, and a large single bedroom with a built in wardrobe. The master bedroom has a luxury ensuite shower room and there is also a main family bathroom and large loft space.

Outside there is a Westerly facing private rear garden with patio area and rear access directly onto one of the two gated allocated parking space.

#### **Property Features**

Modern House Of Approx 1056 sq ft
Three Good Sized Bedrooms
Two Luxury Bathrooms Plus Downstairs WC
Superb Fitted Kitchen/Dining Room
Lounge With Large Windows & French Doors
Westerly Aspect Garden
Two Gated Parking Spaces
No Onward Chain
Rear Access
B Rated EPC

Council Tax Band: E Tenure: Freehold EPC Rating:B

Total approximate floor area: 1056.00 sq ft