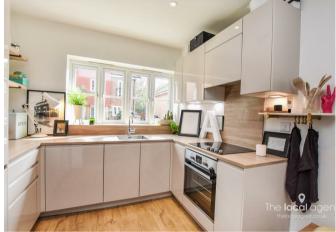

From the hallway you are greeted by a superb fully fitted kitchen/dining area with double doors leading to the living room. There is also a downstairs cloakroom, a cleverly built in shoe rack and two built in storage cupboards.

#### **Property Features**

Modern House Of Approx 1056 sq ft
Three Good Sized Bedrooms
Two Luxury Bathrooms Plus Downstairs WC
Superb Fitted Kitchen/Dining Room
Lounge With Large Windows & French Doors
Westerly Aspect Garden
Two Gated Parking Spaces
No Onward Chain
Rear Access
B Rated EPC