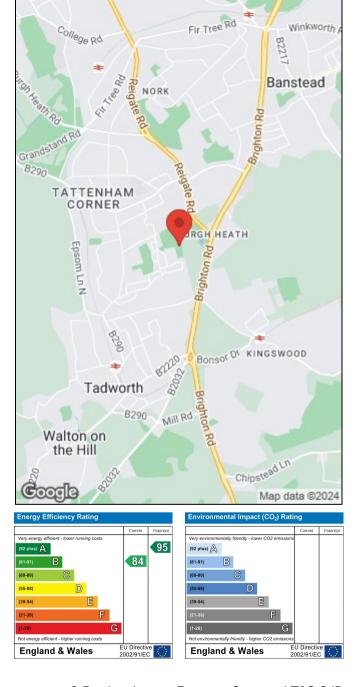

Council Tax Band: E Tenure: Freehold EPC Rating:B

Total approximate floor area: 1056.00 sq ft

#### Location

The property is set in a peaceful and popular location. Well placed for local schools, access to the A217 and within walking distance of the shops, restaurants, library and train station at Tattenham Corner. Tadworth Leisure Centre is just a few minutes walk away and offers an indoor pool, gym, regular classes and creche. The wide open spaces of Epsom Downs are also nearby and perfect for walking the dog, cycling or letting the kids burn off some steam.