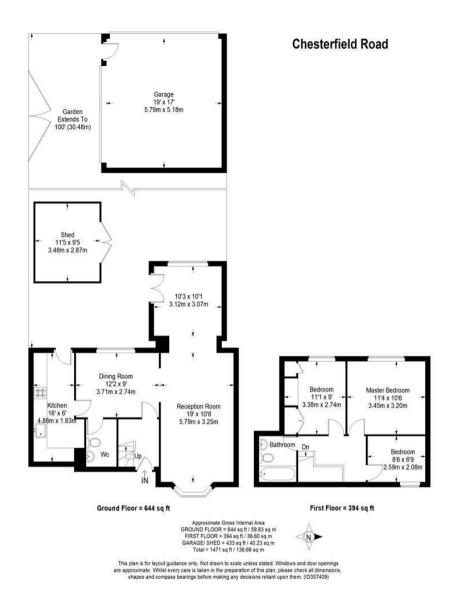

#### **Property Features**

Freehold
Extended Three Bedroom House
Three Reception Rooms
Double Glazing & Central Heating
Rear Garden & Garage
Sought After Road
Corner Plot

Council Tax Band: E Tenure: Freehold EPC Rating:D

Total approximate floor area: sq ft