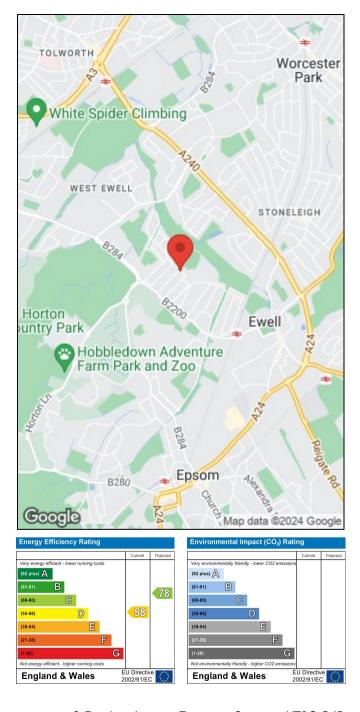

#### **Property Features**

Freehold
Extended Three Bedroom House
Three Reception Rooms
Double Glazing & Central Heating
Rear Garden & Garage
Sought After Road
Corner Plot

Council Tax Band: E Tenure: Freehold EPC Rating:D

#### Location

Located on Chesterfield Road on the edge of the green space of the Hogsmill Nature Reserve and Ewell Court Park. The property is also walking distance to both Danetree and West Ewell Primary schools. Amenities include local shops, restaurants. bus routes to Kingston and Epsom. Train links into London Waterloo from Ewell West (zone 6).