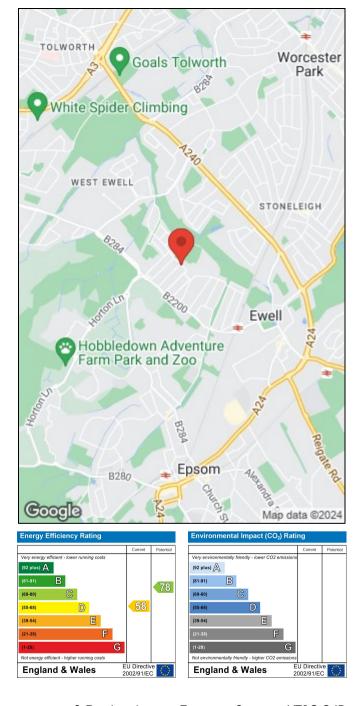

## **Property Features**

Freehold
Extended Three Bedroom House
Three Reception Rooms
Double Glazing & Central Heating
Rear Garden & Garage
Sought After Road
Corner Plot

Council Tax Band: E Tenure: Freehold EPC Rating:D

## Location

Located on Chesterfield Road on the edge of the green space of the Hogsmill Nature Reserve and Ewell Court Park. The property is also walking distance to both Danetree and West Ewell Primary schools. Amenities include local shops, restaurants. bus routes to Kingston and Epsom. Train links into London Waterloo from Ewell West (zone 6).