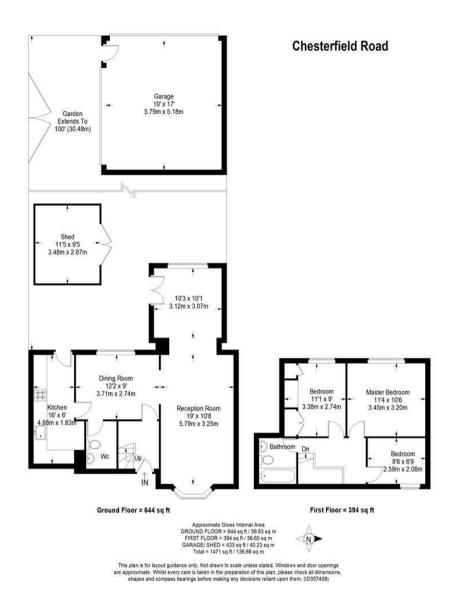

## **Property Features**

Freehold
Extended Three Bedroom House
Three Reception Rooms
Double Glazing & Central Heating
Rear Garden & Garage
Sought After Road
Corner Plot

Council Tax Band: E Tenure: Freehold EPC Rating:D

Total approximate floor area: sq ft