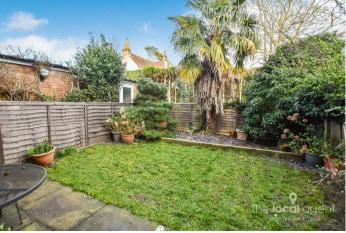

The property features two double bedrooms, a fitted kitchen with breakfast bar, white bathroom with shower, wooden and amtico flooring double glazing and gas central heating.

Outside there is a private rear garden and a front garden (could be turned into additional parking) a shared driveway with parking with 2-3 cars leading to a garage.

## **Property Features**

Ground Floor Maisonette Tucked Away Location Yards From Town Two Double Bedrooms Private Front & Rear Gardens Own Driveway Providing OSP & Garage No Chain DG & GCH 933 Years Remaining On Lease No Service Charge and Low Ground Rent Convenient For The Park, Pub, Shops & Train Station