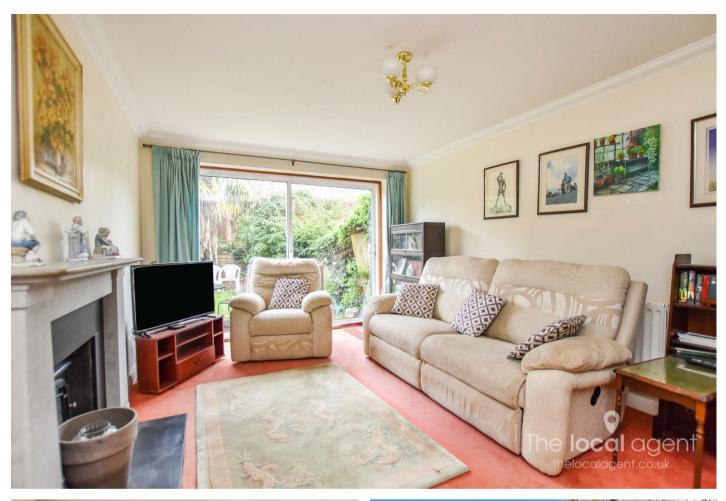

The property features two double bedrooms, a fitted kitchen with breakfast bar, white bathroom with shower, wooden and amtico flooring double glazing and gas central heating.

Outside there is a private rear garden and a front garden (could be turned into additional parking) a shared driveway with parking with 2-3 cars leading to a garage.