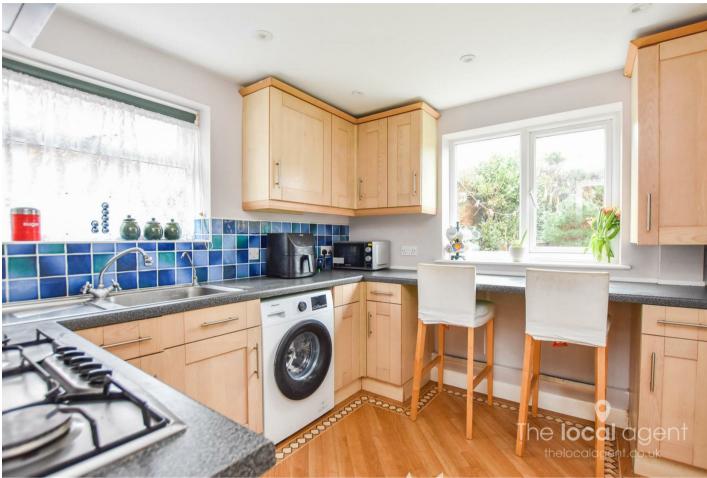

The property features two double bedrooms, a fitted kitchen with breakfast bar, white bathroom with shower, wooden and amtico flooring double glazing and gas central heating.

Outside there is a private rear garden and a front garden (could be turned into additional parking) a shared driveway with parking with 2-3 cars leading to a garage.

## **Property Features**

Ground Floor Maisonette Tucked Away Location Yards From Town Two Double Bedrooms Private Front & Rear Gardens Own Driveway Providing OSP & Garage No Chain DG & GCH 933 Years Remaining On Lease No Service Charge and Low Ground Rent Convenient For The Park, Pub, Shops & Train Station