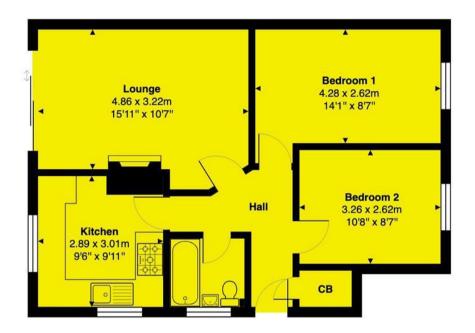

The property features two double bedrooms, a fitted kitchen with breakfast bar, white bathroom with shower, wooden and amtico flooring double glazing and gas central heating.

Outside there is a private rear garden and a front garden (could be turned into additional parking) a shared driveway with parking with 2-3 cars leading to a garage.

#### Hereford Close, Epsom

Total Area: 57.4 m<sup>2</sup> ... 618 ft<sup>2</sup>

Disclaimer: This plan is for layout guidance only and NOT TO SCALE Windows and door openings are approximate Whilst care is taken in the preparation of this plan, please check all dimensions and shapes before making any decisions reliant on them.