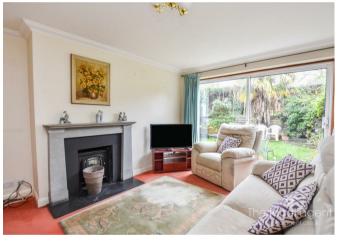

The property features two double bedrooms, a fitted kitchen with breakfast bar, white bathroom with shower, wooden and amtico flooring double glazing and gas central heating.

Outside there is a private rear garden and a front garden (could be turned into additional parking) a shared driveway with parking with 2-3 cars leading to a garage.