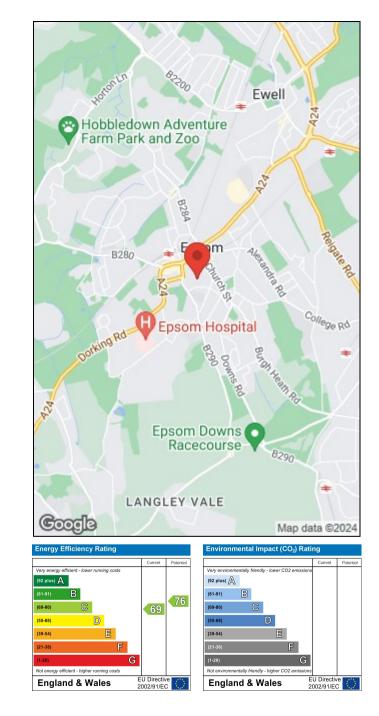

Council Tax Band: C Tenure: Leasehold EPC Rating:C Total approximate floor area: sq ft

### Location

Epsom is a historic marketplace and spa town with lots of history and even a central clock tower. With the world famous Epsom Downs- home of the Derby just 3 miles up the hill on Epsom Downs, this really is a great place to live as voted for previously. There is a great selection of state and private schools nearby with several parks, Epsom common, a hospital and a busy high street including the Ashley Centre shopping parade. The mainline station has approximately 10 direct trains into London per hour servicing both London Waterloo and London Victoria. There is also a selection of cafe's restaurants pubs and several gyms including the Rainbow Centre and David Lloyds.