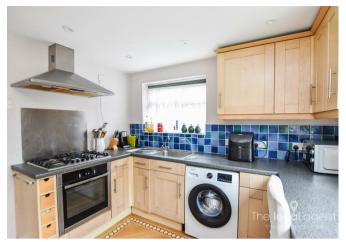

The property features two double bedrooms, a fitted kitchen with breakfast bar, white bathroom with shower, wooden and amtico flooring double glazing and gas central heating.

Outside there is a private rear garden and a front garden (could be turned into additional parking) a shared driveway with parking with 2-3 cars leading to a garage.