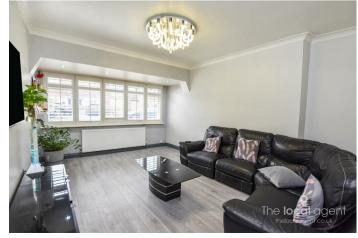

# 16 Riverview Road, Epsom, KT19 OLF £798,000

A stunning 3 bedroomed home of approximately 1475 sq ft which must be viewed to appreciate its space, ideal as a family home.

This chalet style property has been extended to the rear and offers a fantastic open plan living space downstairs, ideal for a family. The large open plan Kitchen/diner is the main focus of the home, a great space for entertaining Friends and Family and the Bi-Fold doors lead out into a lovely secluded garden. In addition to the above, the ground floor is also comprised of a w/c as well as a well-proportioned third bedroom or study. The garden itself boasts a purpose built outhouse that could be used as a home office, games room or gym. An added bonus feature of this property is that it comes with an outdoor Jacuzzi. The first floor of this home has two impressively spacious bedrooms which both lead to a large Jack and Jill bathroom.