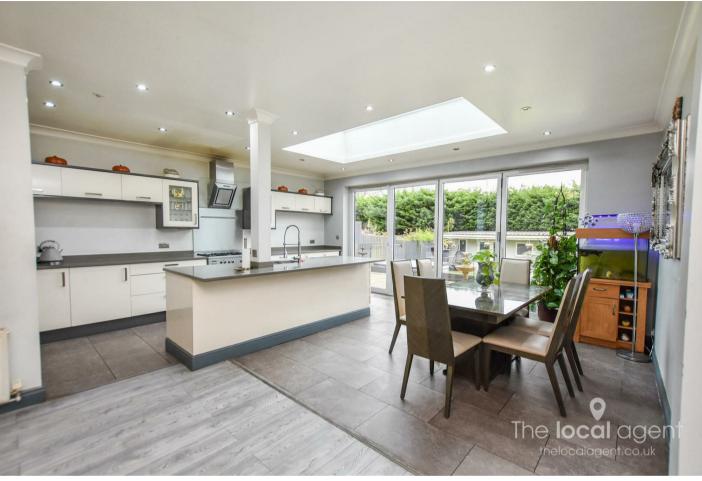

# 16 Riverview Road, Epsom, KT19 OLF £798,000

A stunning 3 bedroomed home of approximately 1475 sq ft which must be viewed to appreciate its space, ideal as a family home.

This chalet style property has been extended to the rear and offers a fantastic open plan living space downstairs, ideal for a family. The large open plan Kitchen/diner is the main focus of the home, a great space for entertaining Friends and Family and the Bi-Fold doors lead out into a lovely secluded garden. In addition to the above, the ground floor is also comprised of a w/c as well as a well-proportioned third bedroom or study. The garden itself boasts a purpose built outhouse that could be used as a home office, games room or gym. An added bonus feature of this property is that it comes with an outdoor Jacuzzi. The first floor of this home has two impressively spacious bedrooms which both lead to a large Jack and Jill bathroom.

### **Property Features**

Approximately 1475 sq ft

Extended To Rear

Stunning Open Plan Kitchen/Living Space

Three Bedrooms

Jack & Jill Bathroom

Downstairs WC

Studio/Gym/Office/Garden Room