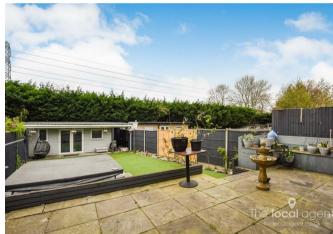

# 16 Riverview Road, Epsom, KT19 OLF £798,000

A stunning 3 bedroomed home of approximately 1475 sq ft which must be viewed to appreciate its space, ideal as a family home.

This chalet style property has been extended to the rear and offers a fantastic open plan living space downstairs, ideal for a family. The large open plan Kitchen/diner is the main focus of the home, a great space for entertaining Friends and Family and the Bi-Fold doors lead out into a lovely secluded garden. In addition to the above, the ground floor is also comprised of a w/c as well as a well-proportioned third bedroom or study. The garden itself boasts a purpose built outhouse that could be used as a home office, games room or gym. An added bonus feature of this property is that it comes with an outdoor Jacuzzi. The first floor of this home has two impressively spacious bedrooms which both lead to a large Jack and Jill bathroom.

### **Property Features**

Approximately 1475 sq ft

Extended To Rear

Stunning Open Plan Kitchen/Living Space

Three Bedrooms

Jack & Jill Bathroom

Downstairs WC

Studio/Gym/Office/Garden Room

Outdoor Jacuzzi

Close To Schools Bus Routes & Tolworth

Train Station

Council Tax Band: E Tenure: Freehold EPC Rating:D

Total approximate floor area: 1475.00 sq ft