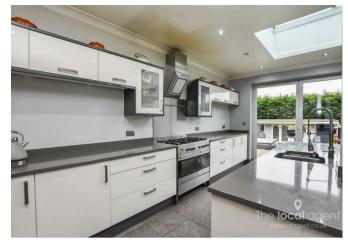

# 16 Riverview Road, Epsom, KT19 OLF £798,000

A stunning 3 bedroomed home of approximately 1475 sq ft which must be viewed to appreciate its space, ideal as a family home.

This chalet style property has been extended to the rear and offers a fantastic open plan living space downstairs, ideal for a family. The large open plan Kitchen/diner is the main focus of the home, a great space for entertaining Friends and Family and the Bi-Fold doors lead out into a lovely secluded garden. In addition to the above, the ground floor is also comprised of a w/c as well as a well-proportioned third bedroom or study. The garden itself boasts a purpose built outhouse that could be used as a home office, games room or gym. An added bonus feature of this property is that it comes with an outdoor Jacuzzi. The first floor of this home has two impressively spacious bedrooms which both lead to a large Jack and Jill bathroom.

### **Property Features**

Approximately 1475 sq ft

Extended To Rear

Stunning Open Plan Kitchen/Living Space

Three Bedrooms

Jack & Jill Bathroom

Downstairs WC

Studio/Gym/Office/Garden Room