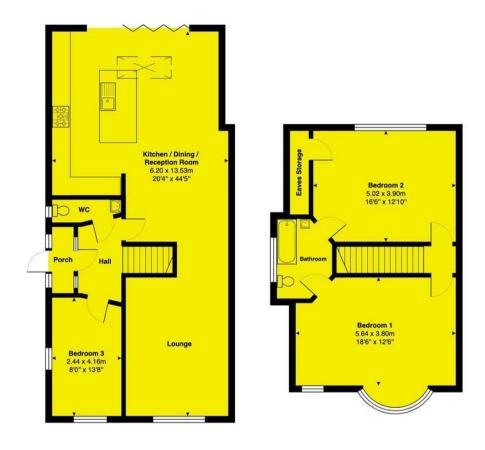

#### Riverview Road, Ewell

Total Area: 137.0 m2 ... 1475 ft2

Disclaimer: This plan is for layout guidance only and NOT TO SCALE
Windows and door openings are approximate
Whilst care is taken in the preparation of this plan,
please check all dimensions and shapes before making any decisions reliant on them.

### **Property Features**

Approximately 1475 sq ft

Extended To Rear

Stunning Open Plan Kitchen/Living Space

Three Bedrooms

Jack & Jill Bathroom

Downstairs WC

Studio/Gym/Office/Garden Room

# 16 Riverview Road, Epsom, KT19 OLF £798,000

A stunning 3 bedroomed home of approximately 1475 sq ft which must be viewed to appreciate its space, ideal as a family home.

This chalet style property has been extended to the rear and offers a fantastic open plan living space downstairs, ideal for a family. The large open plan Kitchen/diner is the main focus of the home, a great space for entertaining Friends and Family and the Bi-Fold doors lead out into a lovely secluded garden. In addition to the above, the ground floor is also comprised of a w/c as well as a well-proportioned third bedroom or study. The garden itself boasts a purpose built outhouse that could be used as a home office, games room or gym. An added bonus feature of this property is that it comes with an outdoor Jacuzzi. The first floor of this home has two impressively spacious bedrooms which both lead to a large Jack and Jill bathroom.