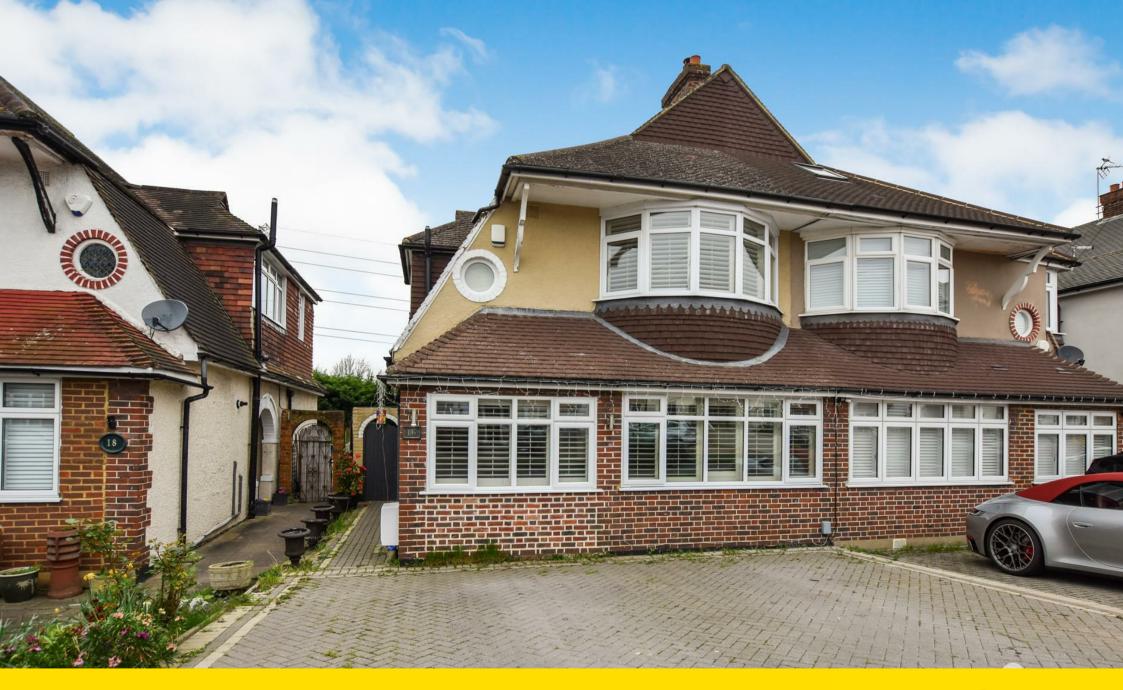

Riverview Road

Epsom, KT19 OLF

£798,000

# 16 Riverview Road, Epsom, KT19 OLF £798,000

A stunning 3 bedroomed home of approximately 1475 sq ft which must be viewed to appreciate its space, ideal as a family home.

This chalet style property has been extended to the rear and offers a fantastic open plan living space downstairs, ideal for a family. The large open plan Kitchen/diner is the main focus of the home, a great space for entertaining Friends and Family and the Bi-Fold doors lead out into a lovely secluded garden. In addition to the above, the ground floor is also comprised of a w/c as well as a well-proportioned third bedroom or study. The garden itself boasts a purpose built outhouse that could be used as a home office, games room or gym. An added bonus feature of this property is that it comes with an outdoor Jacuzzi. The first floor of this home has two impressively spacious bedrooms which both lead to a large Jack and Jill bathroom.