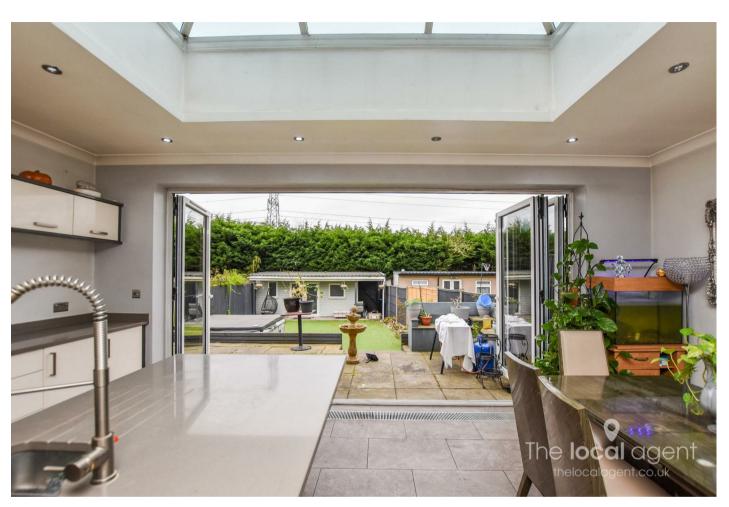

# 16 Riverview Road, Epsom, KT19 OLF £798,000

A stunning 3 bedroomed home of approximately 1475 sq ft which must be viewed to appreciate its space, ideal as a family home.

This chalet style property has been extended to the rear and offers a fantastic open plan living space downstairs, ideal for a family. The large open plan Kitchen/diner is the main focus of the home, a great space for entertaining Friends and Family and the Bi-Fold doors lead out into a lovely secluded garden. In addition to the above, the ground floor is also comprised of a w/c as well as a well-proportioned third bedroom or study. The garden itself boasts a purpose built outhouse that could be used as a home office, games room or gym. An added bonus feature of this property is that it comes with an outdoor Jacuzzi. The first floor of this home has two impressively spacious bedrooms which both lead to a large Jack and Jill bathroom.

Outdoor Jacuzzi

Close To Schools Bus Routes & Tolworth

Train Station

Council Tax Band: E Tenure: Freehold EPC Rating:D

Total approximate floor area: 1475.00 sq ft