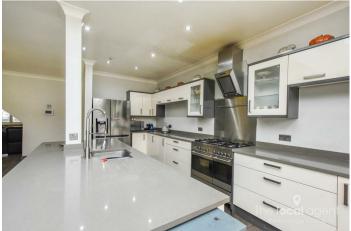

# 16 Riverview Road, Epsom, KT19 OLF £798,000

A stunning 3 bedroomed home of approximately 1475 sq ft which must be viewed to appreciate its space, ideal as a family home.

This chalet style property has been extended to the rear and offers a fantastic open plan living space downstairs, ideal for a family. The large open plan Kitchen/diner is the main focus of the home, a great space for entertaining Friends and Family and the Bi-Fold doors lead out into a lovely secluded garden. In addition to the above, the ground floor is also comprised of a w/c as well as a well-proportioned third bedroom or study. The garden itself boasts a purpose built outhouse that could be used as a home office, games room or gym. An added bonus feature of this property is that it comes with an outdoor Jacuzzi. The first floor of this home has two impressively spacious bedrooms which both lead to a large Jack and Jill bathroom.

### **Property Features**

Approximately 1475 sq ft

Extended To Rear

Stunning Open Plan Kitchen/Living Space

Three Bedrooms

Jack & Jill Bathroom

Downstairs WC

Studio/Gym/Office/Garden Room