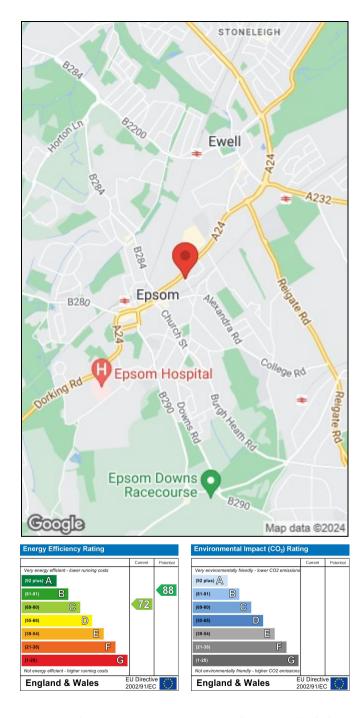

Council Tax Band: C Tenure: Freehold EPC Rating:C

Total approximate floor area: 716.00 sq ft

#### Location

Epsom is a historic marketplace and spa town with lots of history and even a central clock tower. With the world famous Epsom Downs- home of the Derby just 3 miles up the hill on Epsom Downs, this really is a great place to live as voted for previously There is a great selection of state and private schools nearby with several parks, Epsom common, a hospital and a busy high street including the Ashley Centre shopping parade. The mainline station has approximately 10 direct trains into London per hour servicing both London Waterloo and London Victoria.