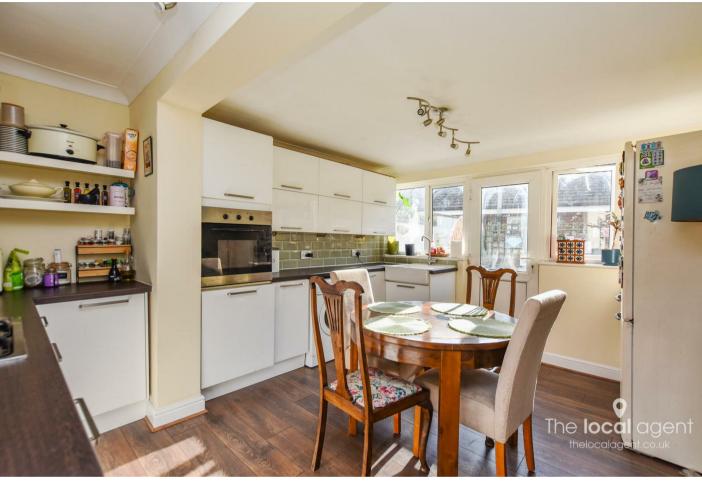

The property offers two double bedrooms, a separate lounge, downstairs bathroom with shower and a spacious kitchen/diner as the hub of the home with access to the garden.

Outside the garden is low maintenance with an artificial lawn and is Westerly facing with plenty of afternoon sunshine for those summer days and evenings.

### **Property Features**

Charming Cottage
College Area Of Epsom
Convenient For Town Centre & Train Station
Two Double Bedrooms
Beautifully Presented Throughout
Modern Fitted Kitchen Diner
Separate Lounge
Westerly Facing Rear Garden
DG & GCH
NO CHAIN