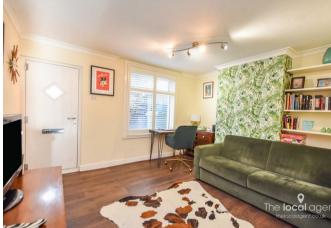

The property offers two double bedrooms, a separate lounge, downstairs bathroom with shower and a spacious kitchen/diner as the hub of the home with access to the garden.

Outside the garden is low maintenance with an artificial lawn and is Westerly facing with plenty of afternoon sunshine for those summer days and evenings.