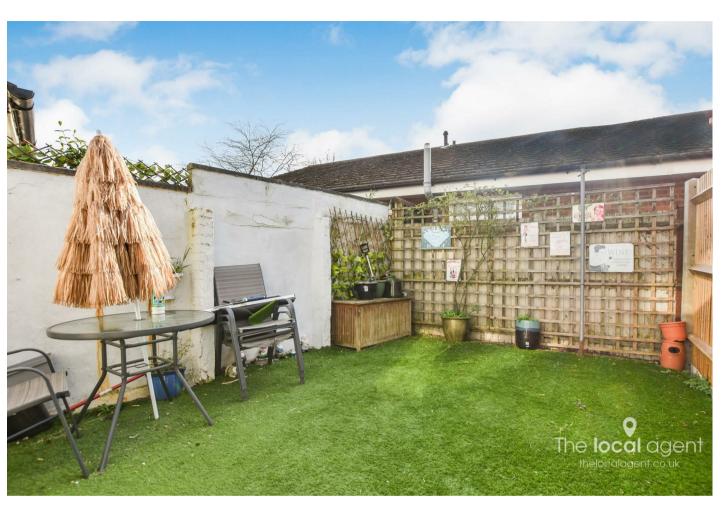

The property offers two double bedrooms, a separate lounge, downstairs bathroom with shower and a spacious kitchen/diner as the hub of the home with access to the garden.

Outside the garden is low maintenance with an artificial lawn and is Westerly facing with plenty of afternoon sunshine for those summer days and evenings.

### **Property Features**

Charming Cottage
College Area Of Epsom
Convenient For Town Centre & Train Station
Two Double Bedrooms
Beautifully Presented Throughout
Modern Fitted Kitchen Diner
Separate Lounge
Westerly Facing Rear Garden
DG & GCH
NO CHAIN