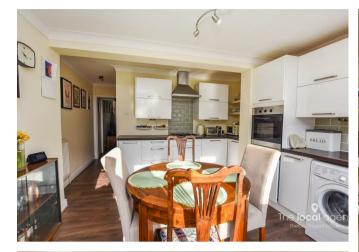

The property offers two double bedrooms, a separate lounge, downstairs bathroom with shower and a spacious kitchen/diner as the hub of the home with access to the garden.

Outside the garden is low maintenance with an artificial lawn and is Westerly facing with plenty of afternoon sunshine for those summer days and evenings.