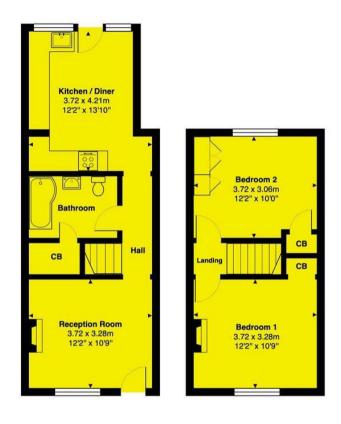

Council Tax Band: C Tenure: Freehold EPC Rating:C

Total approximate floor area: 716.00 sq ft

#### Church Road, Epsom

Total Area: 66.5 m<sup>2</sup> ... 716 ft<sup>2</sup>

Disclaimer: This plan is for layout guidance only and NOT TO SCALE Windows and door openings are approximate Whilst care is taken in the preparation of this plan, please check all dimensions and shapes before making any decisions reliant on them.