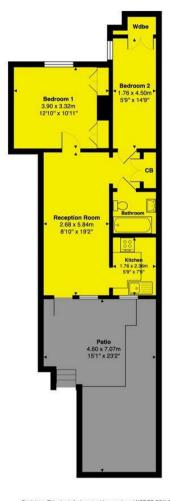

Family Bathroom With Shower

Gas Central Heating Via Combi Boiler

Council Tax Band: E Tenure: Leasehold EPC Rating:C

Total approximate floor area: 540.00 sq ft

#### Marlborough Road, Richmond

Disclaimer: This plan is for layout guidance only and NOT TO SCALE
Windows and door openings are approximate
Whilst care is taken in the preparation of this plan,
please check all dimensions and shapes before making any decisions reliant on them.