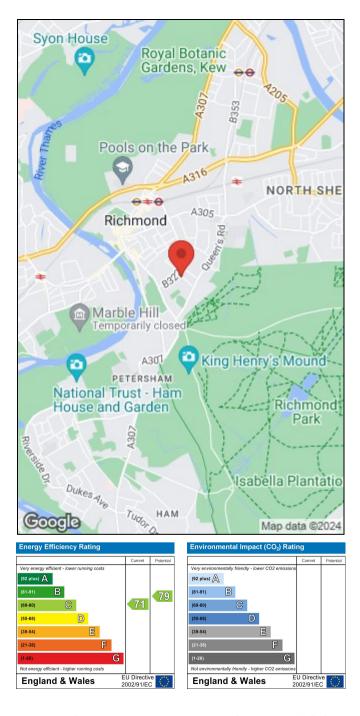

Other benefits include gas central heating via a combination boiler, no chain, approximately 950 years remaining on the lease and a EPC rating C.

#### Location

Marlborough Road is well located for the amenities on Richmond Hill, with Richmond Park, Terrace Gardens, Richmond Riverside and Richmond town centre all being close by. Richmond train station offers access to and from London by tube or rail via the District line, South West trains and the London Overground service.