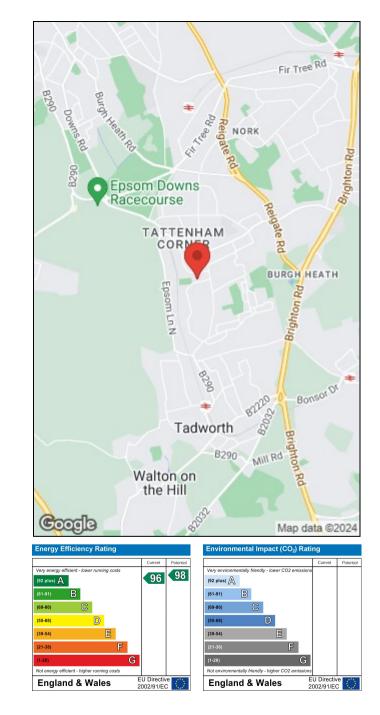

Council Tax Band: D Tenure: Freehold EPC Rating:A Total approximate floor area: 994.00 sq ft

## Location

The property is located on this modern cul de sac between Tadworth and Epsom Downs close to the world famous Epsom Downs racecourse. Tattenham Corner is approximately 1 mile away with all local amenities nearby including the shopping parade, train station (zone 6 with direct trains to London Bridge and Victoria), bus routes, restaurants, a library, doctors, dentist and nearby Tadworth sports centre/gym. There is a good selection of local state and private schools in the area with Epsom Downs being the closest.