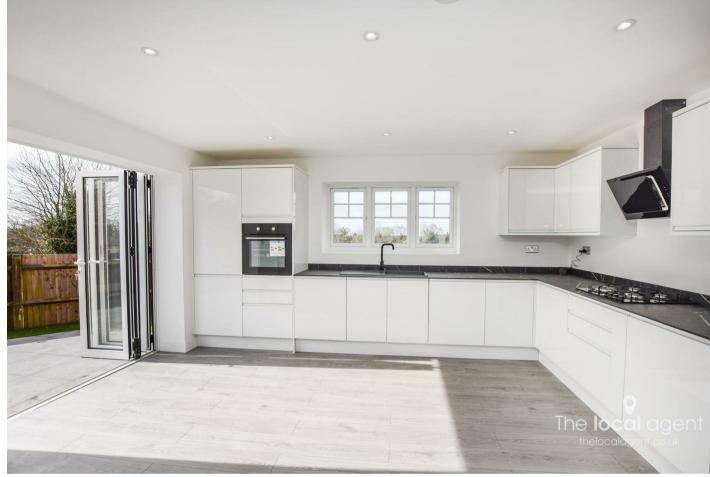

The stunning quality Kitchen with integrated appliances leads onto the Southerly facing patio through bi folding doors. The two and a half bathrooms are all luxury with quality fittings.

Other features include solar panels helping to create an energy efficient home with a sought after A rated EPC. There is also gas central heating via a combination boiler, a large storage cupboard under stairs and another in the top floor bedroom.