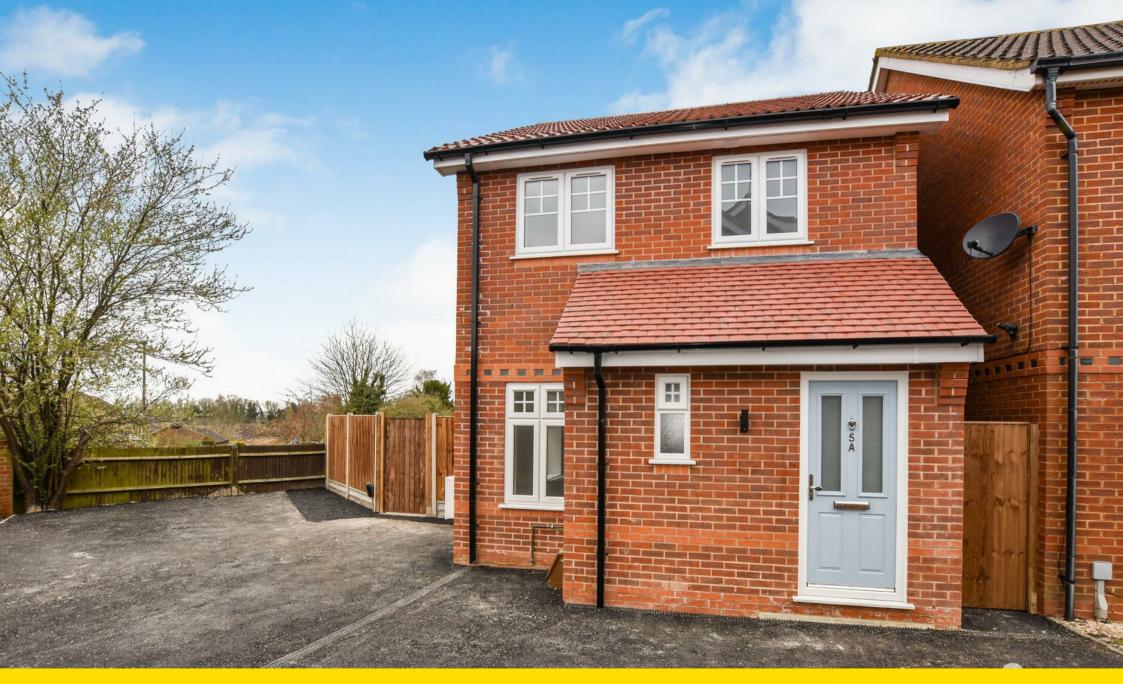

# 5A Norman Close, Epsom, KT18 5RU Asking price £625,000

A stunning newly built A rated energy efficient detached house with Westerly green views to the rear enjoying outstanding sunsets.

The property is a delightful three bedroom detached house located on the edge of Epsom Downs at the end of this cul de sac with a Westerly facing garden and Southerly aspect patio. The house offers approximately 994 sq ft (some height restriction on top floor) of accommodation split over three floors with open plan living space, three bedrooms a luxury en suite shower room, family bathroom and downstairs WC.

Outside there is also side access to the shared driveway providing off street parking for two cars and an EV charger. Service charges apply.