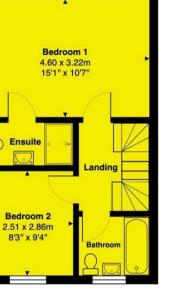

#### Norman Close, Epsom

Total Area: 92.4 m<sup>2</sup> ... 994 ft<sup>2</sup>

Disclaimer: This plan is for layout guidance only and NOT TO SCALE Windows and door openings are approximate Whilst care is taken in the preparation of this plan, please check all dimensions and shapes before making any decisions reliant on them.