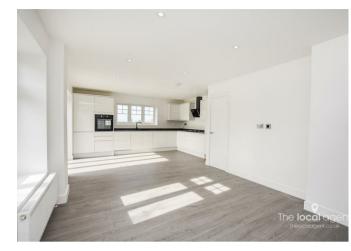

The stunning quality Kitchen with integrated appliances leads onto the Southerly facing patio through bi folding doors. The two and a half bathrooms are all luxury with quality fittings.

Other features include solar panels helping to create an energy efficient home with a sought after A rated EPC. There is also gas central heating via a combination boiler, a large storage cupboard under stairs and another in the top floor bedroom.