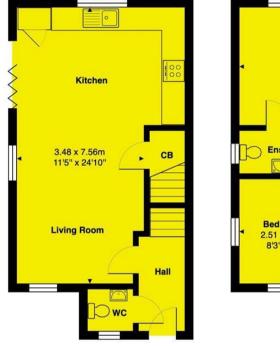

#### Norman Close, Epsom

Total Area: 92.4 m<sup>2</sup> ... 994 ft<sup>2</sup>

Disclaimer: This plan is for layout guidance only and NOT TO SCALE Windows and door openings are approximate Whilst care is taken in the preparation of this plan, please check all dimensions and shapes before making any decisions reliant on them.