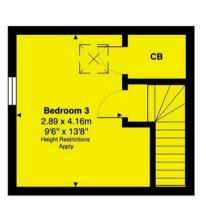

#### Norman Close, Epsom

Total Area: 92.4 m<sup>2</sup> ... 994 ft<sup>2</sup>

Disclaimer: This plan is for layout guidance only and NOT TO SCALE Windows and door openings are approximate Whilst care is taken in the preparation of this plan, please check all dimensions and shapes before making any decisions reliant on them.