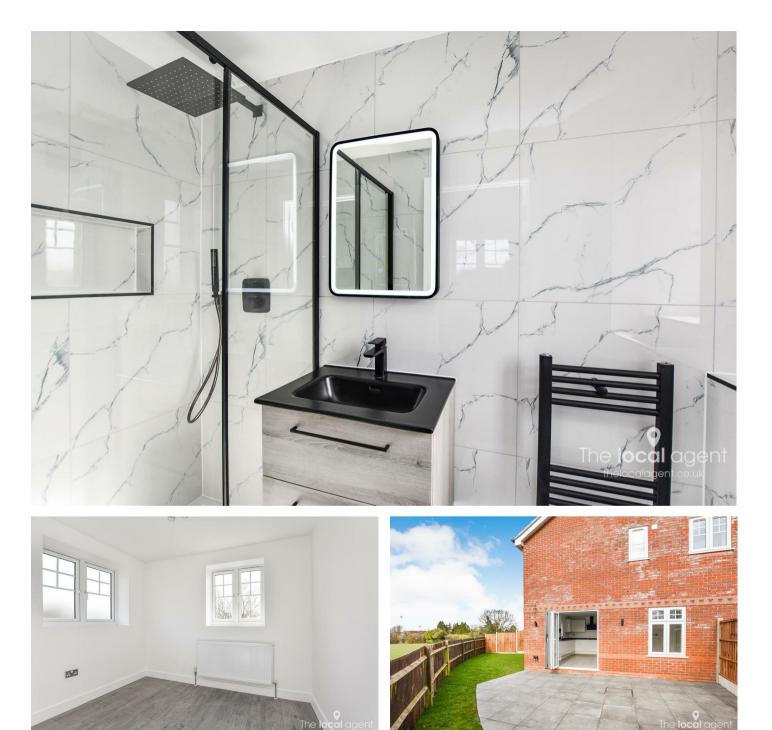

The stunning quality Kitchen with integrated appliances leads onto the Southerly facing patio through bi folding doors. The two and a half bathrooms are all luxury with quality fittings.

Other features include solar panels helping to create an energy efficient home with a sought after A rated EPC. There is also gas central heating via a combination boiler, a large storage cupboard under stairs and another in the top floor bedroom.

Outside there is also side access to the shared driveway providing off street parking for two cars and an EV charger. Service charges apply.