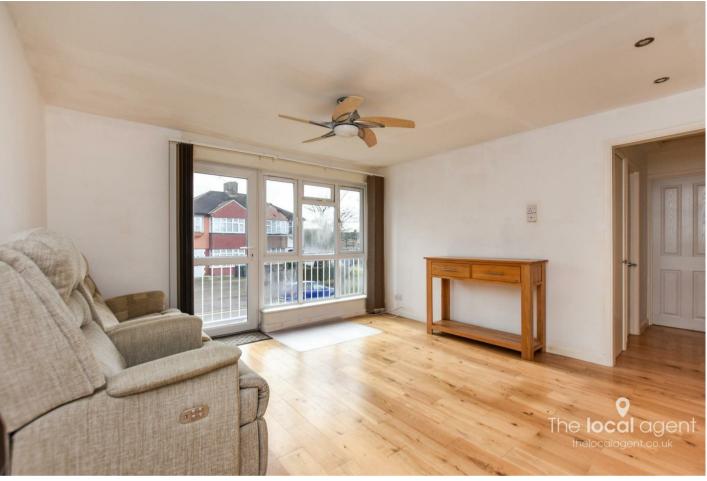

# Asking price £265,000

A superbly presented first floor flat with Southerly facing balcony off the lounge and NO CHAIN!

The property is located on this popular road with unrestricted parking, close to bus routes, Tattenham Corner, and the sports centre. The property has two double bedrooms with built in mirrored wardrobes to main bedroom, a modern fitted kitchen with room for breakfast table a spacious lounge with access onto the balcony and a modern white bathroom suite with electric shower.

### **Property Features**

First Floor Flat

Vacant Possesion

Well Presented

Southerly Facing Balcony Off Lounge

Fitted Kitchen

Modern White Bathroom With Shower

Three Storage Cupboards (one is utility)

Communal Gardens

DG & GCH

Wooden Flooring

Council Tax Band: C Tenure: Leasehold EPC Rating:C

Total approximate floor area: 634.00 sq ft