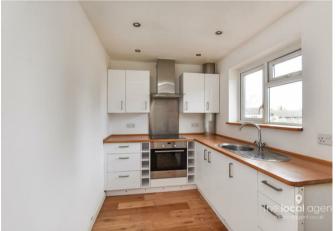

# Asking price £265,000

A superbly presented first floor flat with Southerly facing balcony off the lounge and NO CHAIN!

The property is located on this popular road with unrestricted parking, close to bus routes, Tattenham Corner, and the sports centre. The property has two double bedrooms with built in mirrored wardrobes to main bedroom, a modern fitted kitchen with room for breakfast table a spacious lounge with access onto the balcony and a modern white bathroom suite with electric shower.