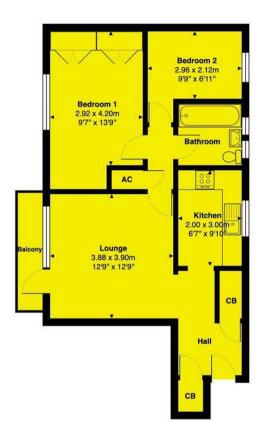

Communal Gardens

DG & GCH

Wooden Flooring

Council Tax Band: C Tenure: Leasehold EPC Rating:C

Total approximate floor area: 634.00 sq ft

#### Chetwode Road, Tadworth

Total Area: 58.9 m<sup>2</sup> ... 634 ft<sup>2</sup> (excluding balcony)

Disclaimer: This plan is for layout guidance only and NOT TO SCALE Windows and door openings are approximate Whilst care is taken in the preparation of this plan, please check all dimensions and shapes before making any decisions reliant on them.