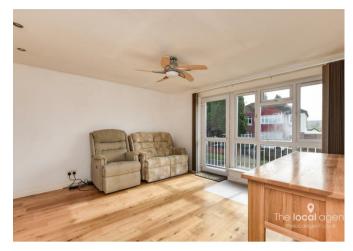

# Asking price £265,000

A superbly presented first floor flat with Southerly facing balcony off the lounge and NO CHAIN!

The property is located on this popular road with unrestricted parking, close to bus routes, Tattenham Corner, and the sports centre. The property has two double bedrooms with built in mirrored wardrobes to main bedroom, a modern fitted kitchen with room for breakfast table a spacious lounge with access onto the balcony and a modern white bathroom suite with electric shower.

Other benefits include three built in storage cupboards, one is more of a walk in utility cupboard, double glazing and gas central heating via combi boiler, access to loft space and to communal gardens.