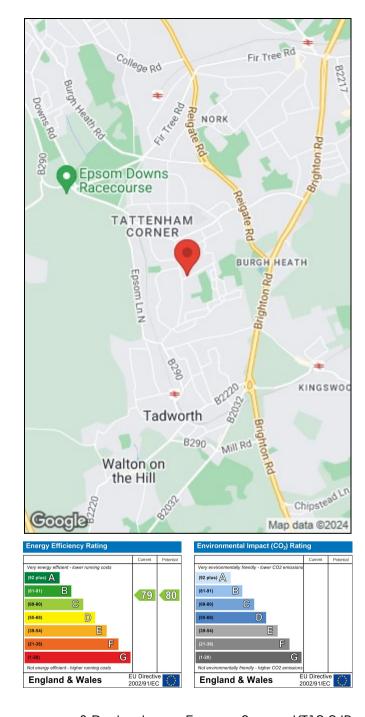

Communal Gardens

DG & GCH

Wooden Flooring

Council Tax Band: C Tenure: Leasehold EPC Rating:C

Total approximate floor area: 634.00 sq ft

#### Location

The property is located on this popular road in between Tadworth and Epsom Downs close to the world famous Epsom Downs racecourse. Tattenham Corner is approximately 1 mile away with all local amenities nearby including the shopping parade, train station (zone 6 with direct trains to London Bridge and Victoria), bus routes, restaurants, a library, doctors, dentist and nearby Tadworth sports centre/gym. There is a good selection of local state and private schools in the area with Epsom Downs being the closest.