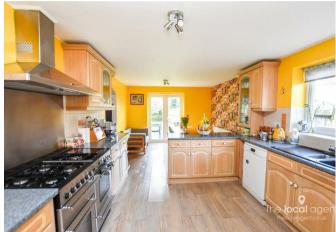

# Offers in excess of £880,000

A superb bespoke detached house of 2067 sq ft (plus detached garage) built in 2006 by a local builder as his own home. Accommodation is spread over two floors and is versatile, it could easily be made into 6 bedrooms (according to the builder). At present there are four double bedrooms, large kitchen/breakfast room, large lounge/diner, separate office/fifth bedroom, utility, downstairs WC and three bathrooms (two of which are en suite) with a walk in dressing room.