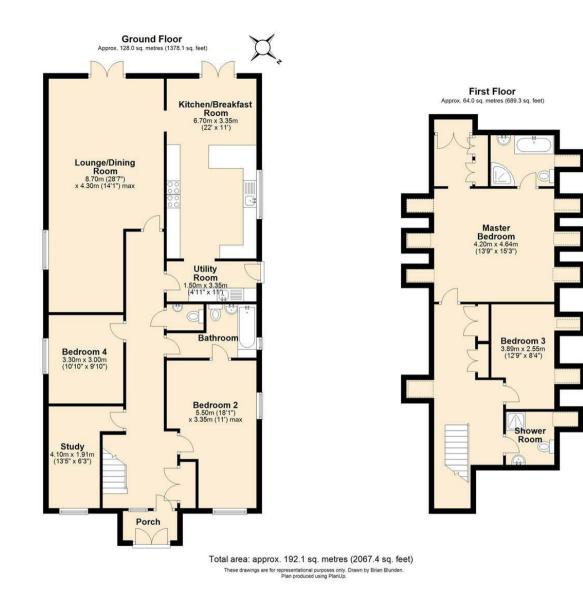

# Offers in excess of £880,000

A superb bespoke detached house of 2067 sq ft (plus detached garage) built in 2006 by a local builder as his own home. Accommodation is spread over two floors and is versatile, it could easily be made into 6 bedrooms (according to the builder). At present there are four double bedrooms, large kitchen/breakfast room, large lounge/diner, separate office/fifth bedroom, utility, downstairs WC and three bathrooms (two of which are en suite) with a walk in dressing room.

#### **Property Features**

Bespoke Detached Home 2067 Sq ft Plus Garage Four/Five Bedrooms (could be six) Three Bathrooms Lounge/Diner Kitchen/Breakfast Room Walk in Dressing Room Utility & WC Office/Fifth Bedroom Southerly Facing Garden Detached Garage & OSP

Council Tax Band: F Tenure: Freehold EPC Rating: Total approximate floor area: 2067.00 sq ft