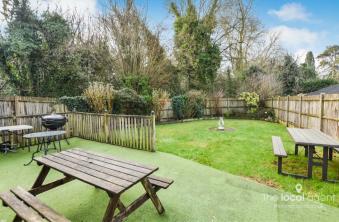

Outside there is a Southerly facing garden backing heathland with side access, patio area, detached garage and a large driveway to the front providing off street parking for five or more cars.

#### **Property Features**

Bespoke Detached Home 2067 Sq ft Plus Garage Four/Five Bedrooms (could be six) Three Bathrooms Lounge/Diner Kitchen/Breakfast Room Walk in Dressing Room Utility & WC Office/Fifth Bedroom Southerly Facing Garden Detached Garage & OSP