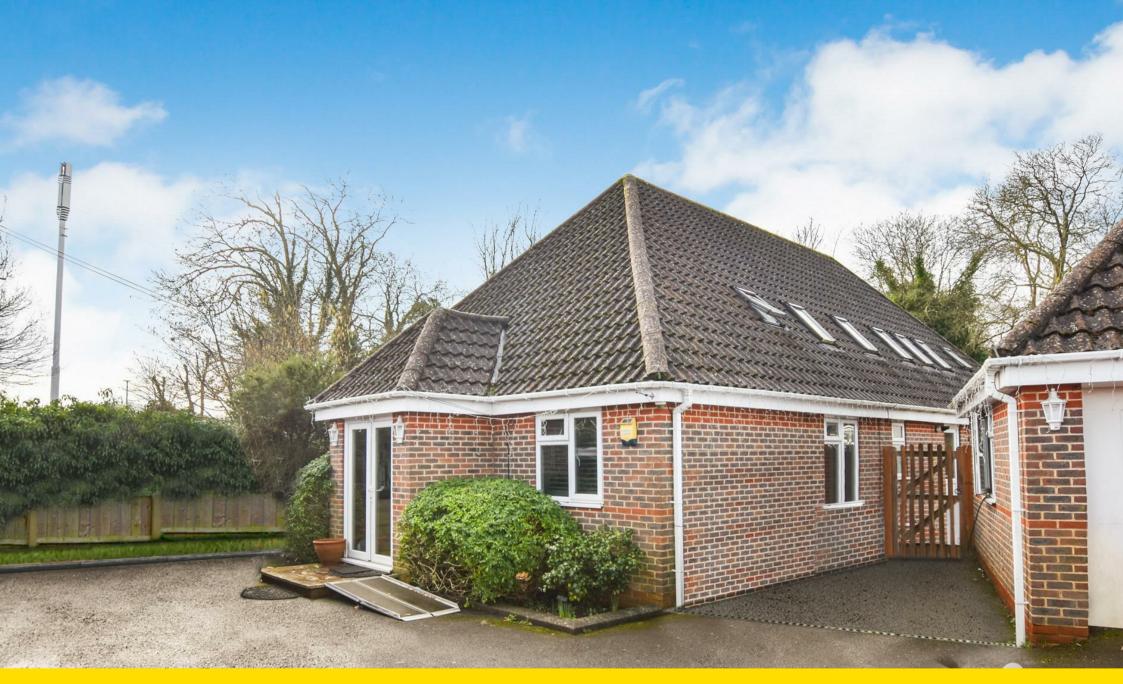

# Offers in excess of £880,000

A superb bespoke detached house of 2067 sq ft (plus detached garage) built in 2006 by a local builder as his own home. Accommodation is spread over two floors and is versatile, it could easily be made into 6 bedrooms (according to the builder). At present there are four double bedrooms, large kitchen/breakfast room, large lounge/diner, separate office/fifth bedroom, utility, downstairs WC and three bathrooms (two of which are en suite) with a walk in dressing room.

Outside there is a Southerly facing garden backing heathland with side access, patio area, detached garage and a large driveway to the front providing off street parking for five or more cars.