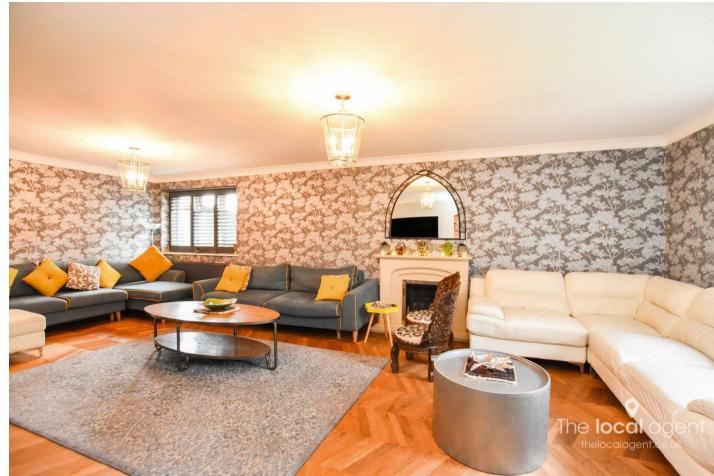

# Offers in excess of £880,000

A superb bespoke detached house of 2067 sq ft (plus detached garage) built in 2006 by a local builder as his own home. Accommodation is spread over two floors and is versatile, it could easily be made into 6 bedrooms (according to the builder). At present there are four double bedrooms, large kitchen/breakfast room, large lounge/diner, separate office/fifth bedroom, utility, downstairs WC and three bathrooms (two of which are en suite) with a walk in dressing room.

#### **Property Features**

Bespoke Detached Home 2067 Sq ft Plus Garage Four/Five Bedrooms (could be six) Three Bathrooms Lounge/Diner Kitchen/Breakfast Room Walk in Dressing Room Utility & WC Office/Fifth Bedroom Southerly Facing Garden Detached Garage & OSP