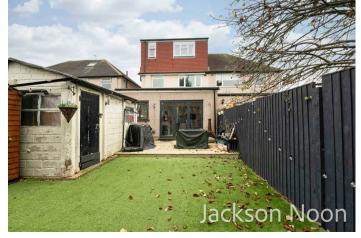

Outside there is a low maintenance private rear garden with side access and off-street parking to the front. Contact us today to schedule a viewing and secure your next home.

# **Property Features**

Approximately 1462 Sq Ft Four Bedrooms Two Bathrooms Superb Kitchen/Diner/Family Room Separate Lounge Downstairs WC Low Maintenance Rear Garden DG & GCH Off Street Parking Close To Danetree & West Ewell Primary