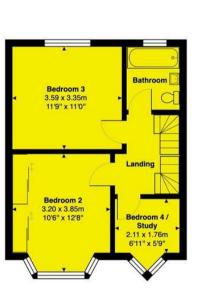

# **Property Features**

Approximately 1462 Sq Ft Four Bedrooms Two Bathrooms Superb Kitchen/Diner/Family Room Separate Lounge Downstairs WC Low Maintenance Rear Garden DG & GCH Off Street Parking Close To Danetree & West Ewell Primary

Council Tax Band: D Tenure: Freehold EPC Rating: Total approximate floor area: 1462.00 sq ft

Oakhurst Road, Epsom

Ensuite

Bedroom 1 4.18 x 5.11m 13'9" x 16'9"

Eaves Storage