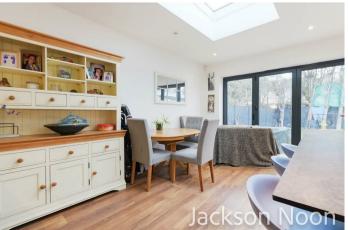

# Jackson Noon Jackson Noon Image: State of the state of

This property features a generous lounge, a contemporary kitchen/dining/family area, two bathrooms, double glazed windows, gas central heating and a downstairs WC

# **Property Features**

Approximately 1462 Sq Ft Four Bedrooms Two Bathrooms Superb Kitchen/Diner/Family Room Separate Lounge Downstairs WC Low Maintenance Rear Garden DG & GCH Off Street Parking Close To Danetree & West Ewell Primary