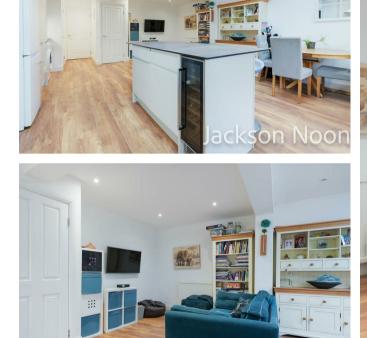

# Jackson Noon Jackson Noon Image: State of the state of

This property features a generous lounge, a contemporary kitchen/dining/family area, two bathrooms, double glazed windows, gas central heating and a downstairs WC

# **Property Features**

Approximately 1462 Sq Ft Four Bedrooms Two Bathrooms Superb Kitchen/Diner/Family Room Separate Lounge Downstairs WC Low Maintenance Rear Garden DG & GCH Off Street Parking Close To Danetree & West Ewell Primary