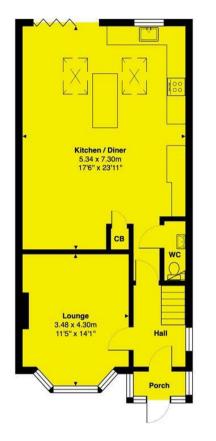

# **Property Features**

Approximately 1462 Sq Ft Four Bedrooms Two Bathrooms Superb Kitchen/Diner/Family Room Separate Lounge Downstairs WC Low Maintenance Rear Garden DG & GCH Off Street Parking Close To Danetree & West Ewell Primary

Council Tax Band: D Tenure: Freehold EPC Rating: Total approximate floor area: 1462.00 sq ft

Oakhurst Road, Epsom

Ensuite

Bedroom 1 4.18 x 5.11m 13'9" x 16'9"

Eaves Storage