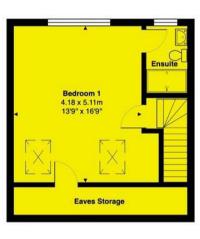

#### Oakhurst Road, Epsom

Total Area: 135.9 m<sup>2</sup> ... 1462 ft<sup>2</sup>

Disclaimer: This plan is for layout guidance only and NOT TO SCALE Windows and door openings are approximate Whilst care is taken in the preparation of this plan, please check all dimensions and shapes before making any decisions reliant on them.