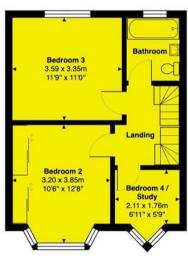

#### Oakhurst Road, Epsom

Total Area: 135.9 m<sup>2</sup> ... 1462 ft<sup>2</sup>

Disclaimer: This plan is for layout guidance only and NOT TO SCALE Windows and door openings are approximate Whilst care is taken in the preparation of this plan, please check all dimensions and shapes before making any decisions reliant on them.