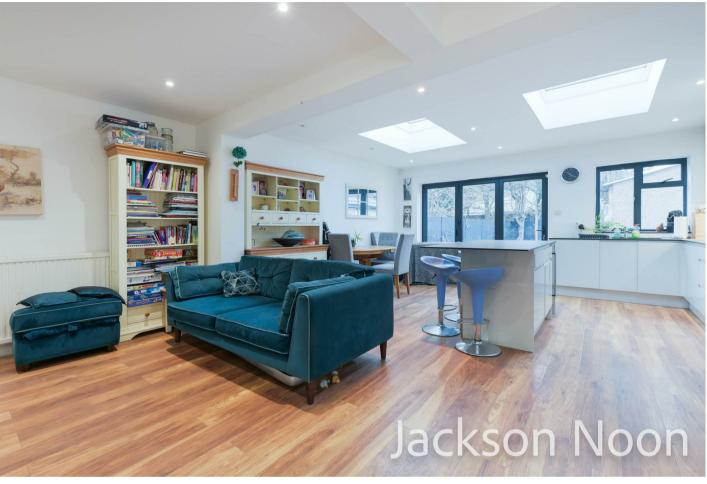

### Guide price £635,000

Presenting a spacious extended four-bedroom semi-detached home offering modern comforts for family living.

This property features a generous lounge, a contemporary kitchen/dining/family area, two bathrooms, double glazed windows, gas central heating and a downstairs WC

### **Property Features**

Approximately 1462 Sq Ft

Four Bedrooms

Two Bathrooms

Superb Kitchen/Diner/Family Room

Separate Lounge

Downstairs WC

Low Maintenance Rear Garden