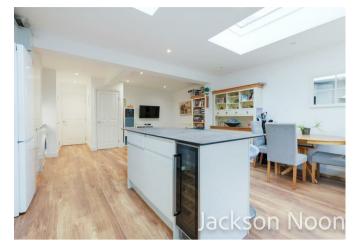

### Guide price £635,000

Presenting a spacious extended four-bedroom semi-detached home offering modern comforts for family living.

This property features a generous lounge, a contemporary kitchen/dining/family area, two bathrooms, double glazed windows, gas central heating and a downstairs WC

### **Property Features**

Approximately 1462 Sq Ft

Four Bedrooms

Two Bathrooms

Superb Kitchen/Diner/Family Room

Separate Lounge

Downstairs WC

Low Maintenance Rear Garden