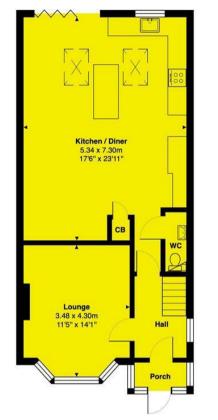

#### Oakhurst Road, Epsom

Total Area: 135.9 m<sup>2</sup> ... 1462 ft<sup>2</sup>

Disclaimer: This plan is for layout guidance only and NOT TO SCALE Windows and door openings are approximate Whilst care is taken in the preparation of this plan, please check all dimensions and shapes before making any decisions reliant on them.