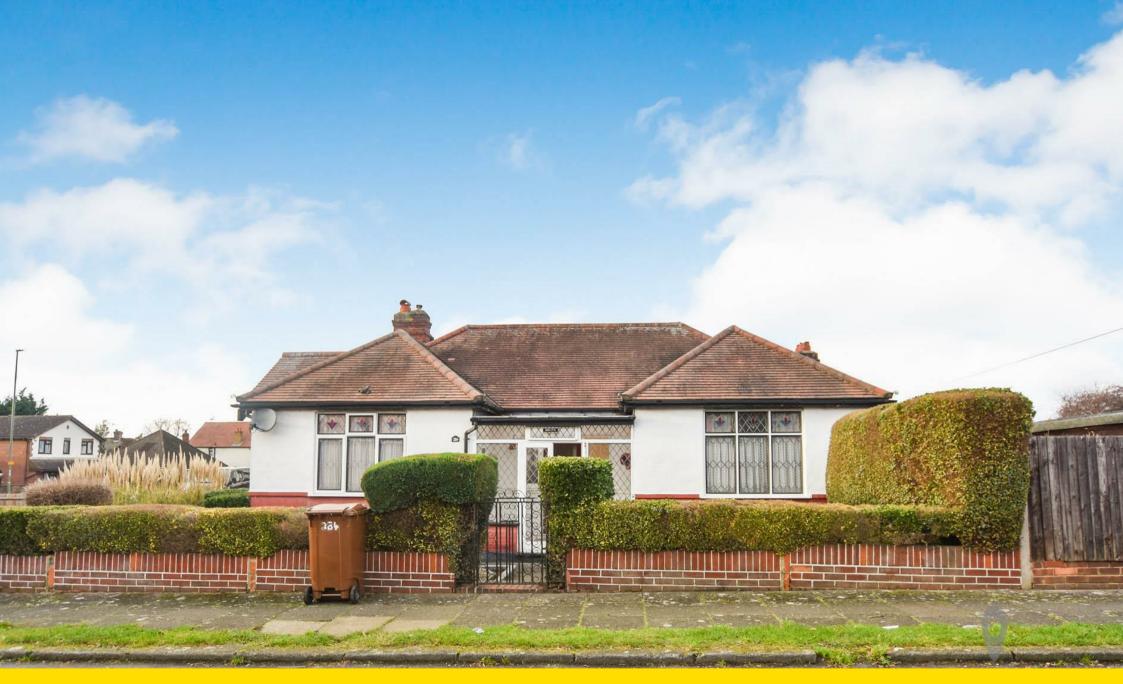

# 284 Kingston Road, Epsom, KT19 OSW

## £575,000

A great opportunity to purchase this detached bungalow on this good size corner plot with development potential stpp.

The property comprises 891sq ft with three bedrooms, kitchen/breakfast room, a dual aspect lounge/diner and a reception hall. Outside there is a large front and rear garden with vehicle access to the detached garage at the rear.

#### **Property Features**

Corner Plot Detached Bungalow Development Potential STPP Vacant Possession Three Bedrooms Reception Hall Kitchen/Breakfast Room Detached Garage To rear

Council Tax Band: Tenure: Freehold EPC Rating:E Total approximate floor area: 891.00 sq ft