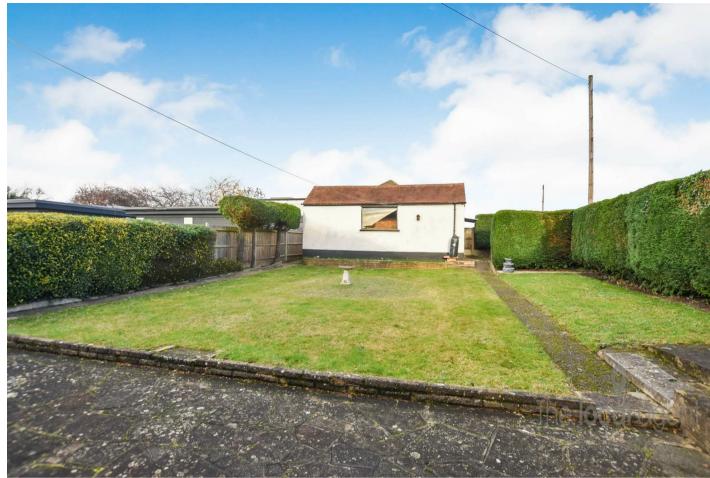

## £575,000

A great opportunity to purchase this detached bungalow on this good size corner plot with development potential stpp.

The property comprises 891sq ft with three bedrooms, kitchen/breakfast room, a dual aspect lounge/diner and a reception hall. Outside there is a large front and rear garden with vehicle access to the detached garage at the rear.

Other benefits include gas central heating, double glazing and vacant possession.