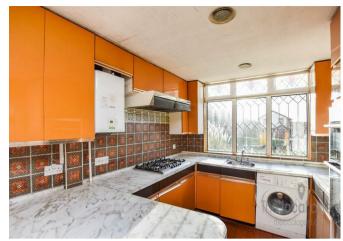

## £575,000

A great opportunity to purchase this detached bungalow on this good size corner plot with development potential stpp.

The property comprises 891sq ft with three bedrooms, kitchen/breakfast room, a dual aspect lounge/diner and a reception hall. Outside there is a large front and rear garden with vehicle access to the detached garage at the rear.

#### **Property Features**

Corner Plot Detached Bungalow Development Potential STPP Vacant Possession Three Bedrooms Reception Hall Kitchen/Breakfast Room Detached Garage To rear

Council Tax Band: Tenure: Freehold EPC Rating:E Total approximate floor area: 891.00 sq ft