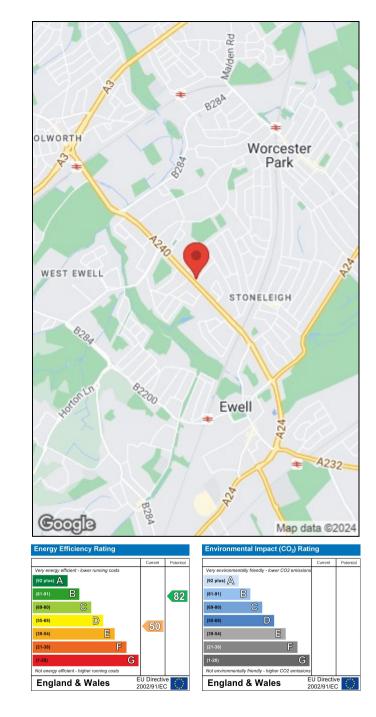

#### **Property Features**

Corner Plot Detached Bungalow Development Potential STPP Vacant Possession Three Bedrooms Reception Hall Kitchen/Breakfast Room Detached Garage To rear

Council Tax Band: Tenure: Freehold EPC Rating:E Total approximate floor area: 891.00 sq ft

### Location

Located on the Kingston Road only 0.7 miles walk to Stoneleigh station (zone 5) with direct trains to London Waterloo. There is a selection of local shops nearby and bus routes into Surbiton, Kingston and Epsom, Aldi supermarket and the green space of the Hogsmill and Ewell Court is also on the doorstep.