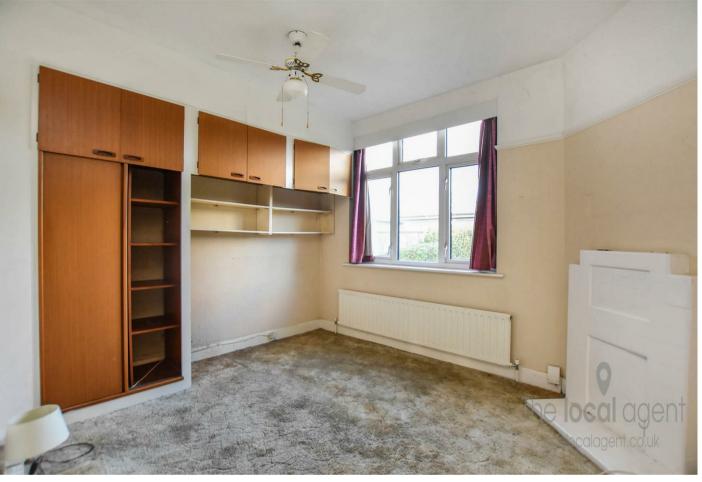

## £575,000

A great opportunity to purchase this detached bungalow on this good size corner plot with development potential stpp.

The property comprises 891sq ft with three bedrooms, kitchen/breakfast room, a dual aspect lounge/diner and a reception hall. Outside there is a large front and rear garden with vehicle access to the detached garage at the rear.

#### **Property Features**

Corner Plot Detached Bungalow Development Potential STPP Vacant Possession Three Bedrooms Reception Hall Kitchen/Breakfast Room Detached Garage To rear

Council Tax Band: Tenure: Freehold EPC Rating:E Total approximate floor area: 891.00 sq ft