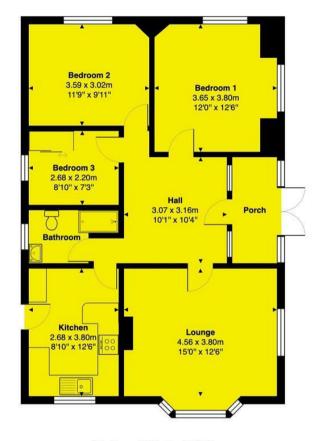

#### **Property Features**

Corner Plot Detached Bungalow Development Potential STPP Vacant Possession Three Bedrooms Reception Hall Kitchen/Breakfast Room Detached Garage To rear

Council Tax Band: Tenure: Freehold EPC Rating:E Total approximate floor area: 891.00 sq ft

#### Total Area: 82.8 m<sup>2</sup> ... 891 ft<sup>2</sup>

Disclaimer: This plan is for layout guidance only and NOT TO SCALE Windows and door openings are approximate Whilst care is taken in the preparation of this plan, please check all dimensions and shapes before making any decisions reliant on them.