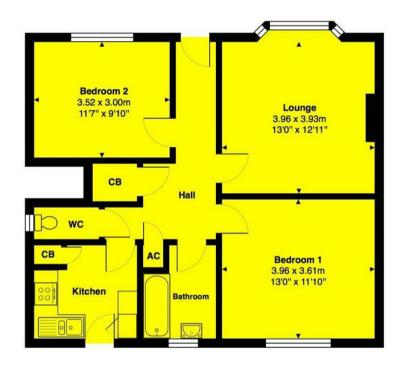

#### Malvern Court, Ashley Road

Total Area: 66.7 m2 ... 718 ft2

Disclaimer: This plan is for layout guidance only and NOT TO SCALE Windows and door openings are approximate Whilst care is taken in the preparation of this plan, please check all dimensions and shapes before making any decisions reliant on them.