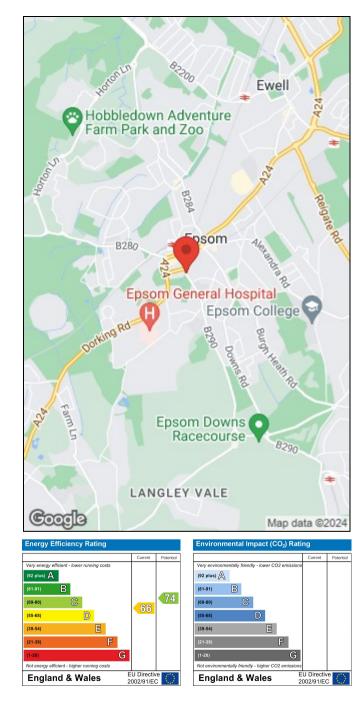

Council Tax Band: D Tenure: Leasehold EPC Rating:D

Total approximate floor area: 718.00 sq ft

#### Location

Epsom is a historic marketplace and spa town with lots of history and even a central clock tower. With the world famous Epsom Downs- home of the Derby just 3 miles up the hill on Epsom Downs, this really is a great place to live as voted for previously. There is a great selection of state and private schools nearby with several parks, Epsom common, a hospital and a busy high street including the Ashley Centre shopping parade. The mainline station has approximately 10 direct trains into London per hour servicing both London Waterloo and London Victoria. There is also a selection of cafe's restaurants pubs and several gyms including the Rainbow Centre and David Lloyds.