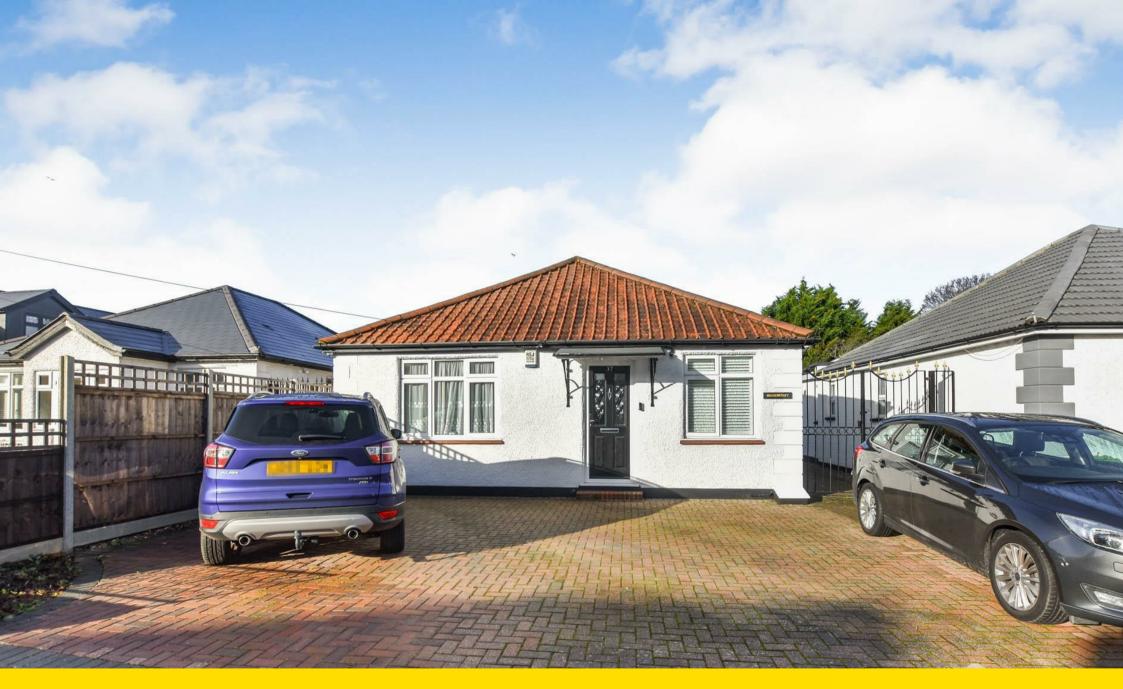

### Offers in excess of £750,000

This extended three-bedroom detached bungalow in Ewell presents a perfect blend of modern luxury and convenience. The accommodation features three double bedrooms, one with an en suite shower, a family bathroom, a modern kitchen, and a spacious lounge leading to an extended dining room.

Outside, a garage with power and lighting, accessible from the front and rear, accompanies a utility room and w/c. Other highlights include a driveway for four cars, a west-facing rear garden, double glazing, and gas central heating.

#### **Property Features**

Detached Bungalow

Three Bedrooms

Driveway with parking for 4 cars

Large Garage

**Utility Room** 

West Facing Rear Garden

En Suite