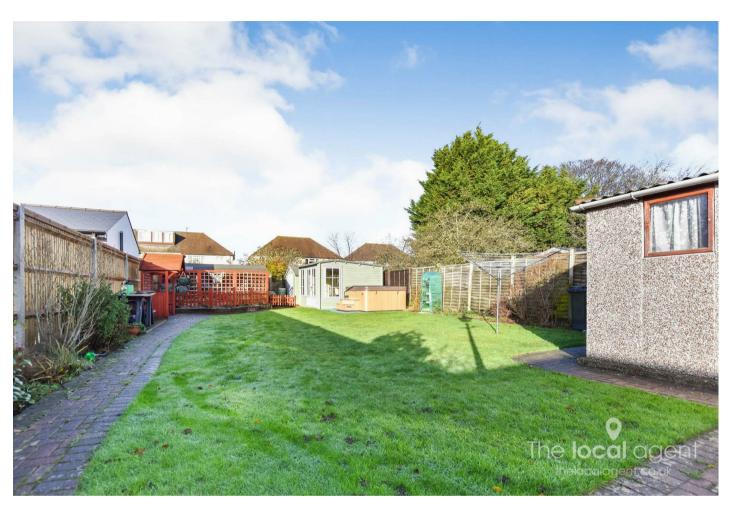

Outside, a garage with power and lighting, accessible from the front and rear, accompanies a utility room and w/c. Other highlights include a driveway for four cars, a west-facing rear garden, double glazing, and gas central heating.

#### **Property Features**

Detached Bungalow

Three Bedrooms

Driveway with parking for 4 cars

Large Garage

**Utility Room** 

West Facing Rear Garden

En Suite