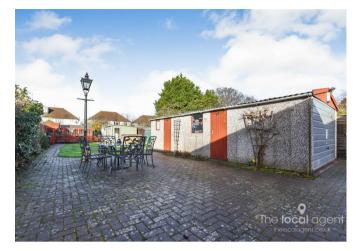

Outside, a garage with power and lighting, accessible from the front and rear, accompanies a utility room and w/c. Other highlights include a driveway for four cars, a west-facing rear garden, double glazing, and gas central heating.

#### **Property Features**

Detached Bungalow

Three Bedrooms

Driveway with parking for 4 cars

Large Garage

**Utility Room** 

West Facing Rear Garden

En Suite