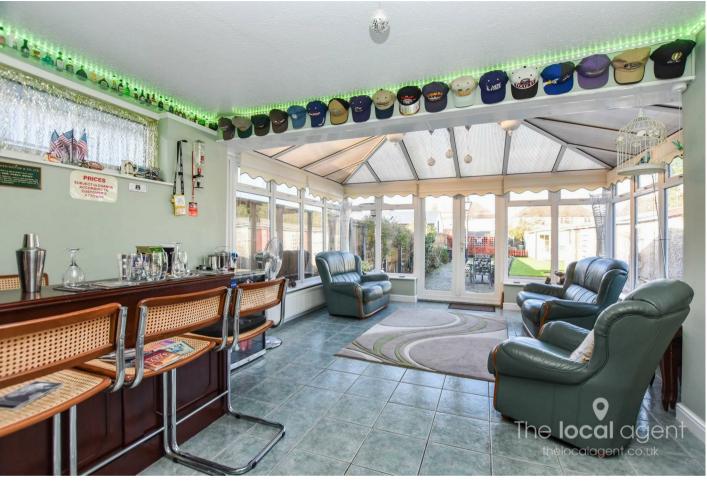

### Offers in excess of £750,000

This extended three-bedroom detached bungalow in Ewell presents a perfect blend of modern luxury and convenience. The accommodation features three double bedrooms, one with an en suite shower, a family bathroom, a modern kitchen, and a spacious lounge leading to an extended dining room.

# Conservatory 4.52 x 5.59m 14'10" x 18'4" **Dining Area** 2.84 x 3.25m 9'4" x 10'8" Utility Lounge Kitchen 3.76 x 4.36m 2.82 x 3.05m 9'3" x 10'0" Bedroom 2.82 x 3.02m Garage 3.81 x 5.78m 12'6" x 18'11" 3.76 x 4.18m 12'4" x 13'9"