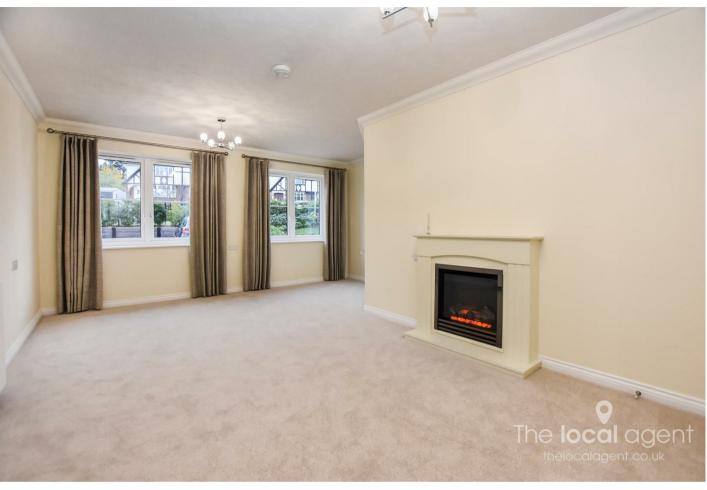

Stanley Lodge has a selection of 34 beautifully designed apartments available for the over 60's, with a relaxing Owners' Lounge, Guest Suite and delightful landscaped gardens.

This particular ground floor apartment enjoys a Southerly aspect and a good size lounge/diner with 517sq ft of accommodation with Churchills luxury finishes.

## **Property Features**

Luxury New Retirement Apartment

Southerly Aspect

**Ground Floor** 

Shower Room

Kitchen With Built In Appliances

Built in Storage

Guest Suite For Friends & Family