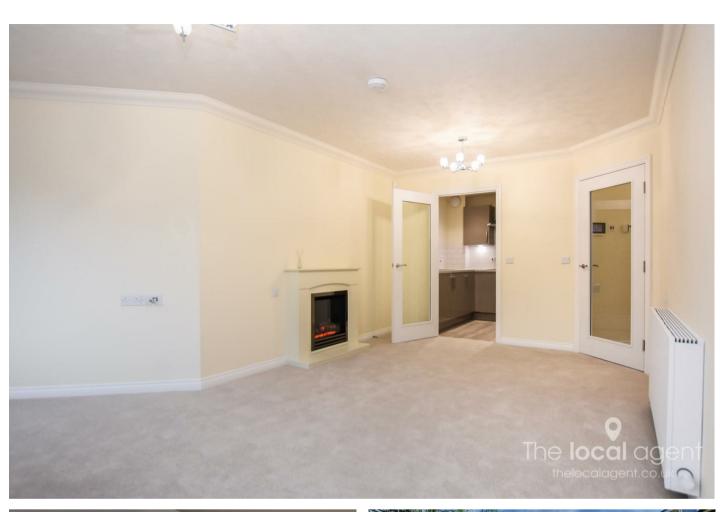

Stanley Lodge has a selection of 34 beautifully designed apartments available for the over 60's, with a relaxing Owners' Lounge, Guest Suite and delightful landscaped gardens.

This particular ground floor apartment enjoys a Southerly aspect and a good size lounge/diner with 517sq ft of accommodation with Churchills luxury finishes.

## **Property Features**

Luxury New Retirement Apartment

Southerly Aspect

**Ground Floor** 

Shower Room

Kitchen With Built In Appliances

Built in Storage

Guest Suite For Friends & Family