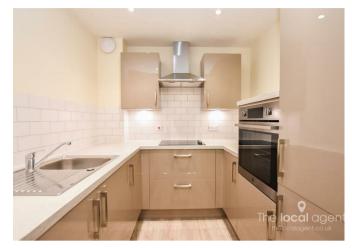

## **Property Features**

Luxury New Retirement Apartment

Southerly Aspect

**Ground Floor** 

Shower Room

Kitchen With Built In Appliances

Built in Storage

Guest Suite For Friends & Family