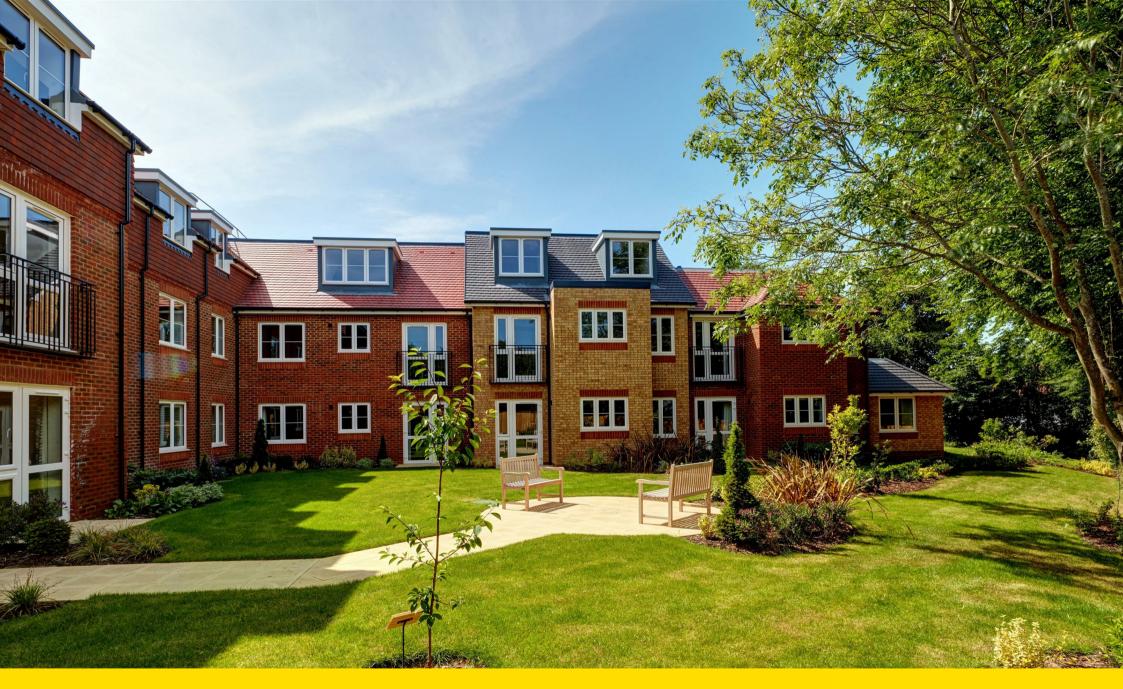

Stanley Lodge has a selection of 34 beautifully designed apartments available for the over 60's, with a relaxing Owners' Lounge, Guest Suite and delightful landscaped gardens.

This particular ground floor apartment enjoys a Southerly aspect and a good size lounge/diner with 517sq ft of accommodation with Churchills luxury finishes.

## **Property Features**

Luxury New Retirement Apartment

Southerly Aspect

**Ground Floor** 

Shower Room

Kitchen With Built In Appliances

Built in Storage

Guest Suite For Friends & Family