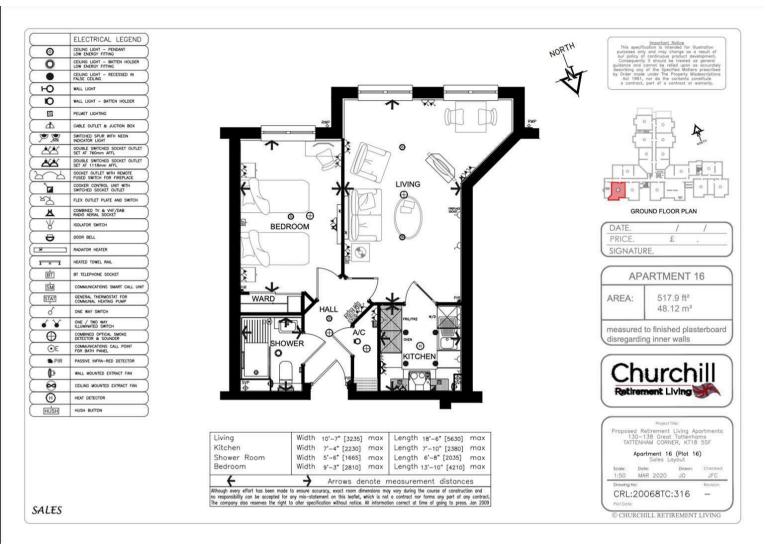

Stanley Lodge has a selection of 34 beautifully designed apartments available for the over 60's, with a relaxing Owners' Lounge, Guest Suite and delightful landscaped gardens.

This particular ground floor apartment enjoys a Southerly aspect and a good size lounge/diner with 517sq ft of accommodation with Churchills luxury finishes.

## **Property Features**

Luxury New Retirement Apartment

Southerly Aspect

**Ground Floor** 

Shower Room

Kitchen With Built In Appliances

Built in Storage

Guest Suite For Friends & Family

Close To Local Shops

Health Centre

Lodge Manager

24 Hour Call Centre Support System

Phone Intercom

Council Tax Band: E Tenure: Leasehold

EPC Rating:

Total approximate floor area: 517.00 sq ft