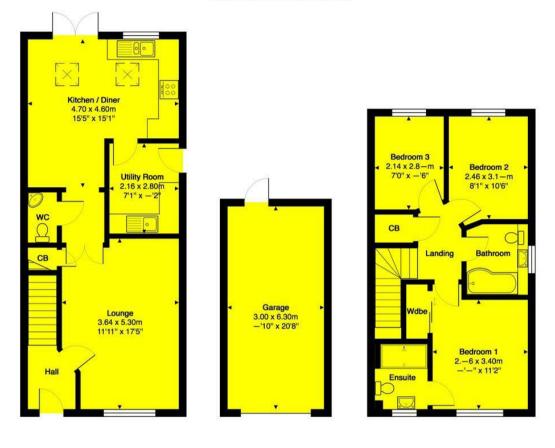

Total approximate floor area: 1252.00 sq ft

#### Hayton Crescent, Tadworth

Total Area (including garage) 116.3 m2 ... 1252 ft2

Disclaimer This plan is for layout guidance only and NOT TO SCALE Windows and door openings are approximate Whilst care is taken in the preparation of this plan, please check all dimensions and shapes before making any decisions reliant on them.