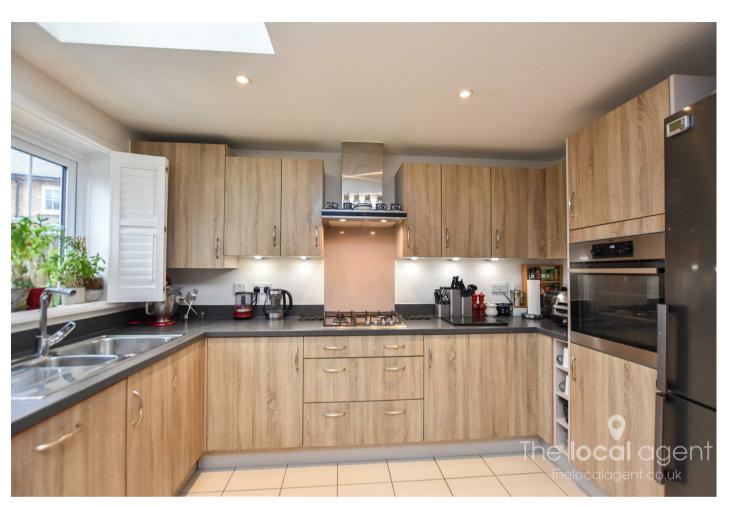

## Asking price £563,000

The Local Agent are delighted to offer this modern house on this tucked away location on the borders of Tadworth and Epsom Downs. Accommodation is approximately 1252 sq ft (including garage) with three bedrooms, two bathrooms, stunning kitchen/diner, with separate lounge, utility and a downstairs wc.

### **Property Features**

Semi Detached House
Detached Garage & OSP
Three Bedrooms
Bathroom & Ensuite
Utility & Downstairs WC
Stunning Kitchen/Diner
Separate Lounge
No Chain

Council Tax Band: E Tenure: Freehold EPC Rating:B