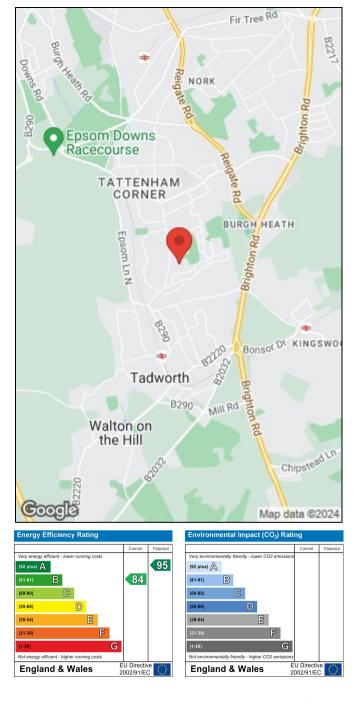

### **Property Features**

Semi Detached House
Detached Garage & OSP
Three Bedrooms
Bathroom & Ensuite
Utility & Downstairs WC
Stunning Kitchen/Diner
Separate Lounge
No Chain

Council Tax Band: E Tenure: Freehold EPC Rating:B

#### Location

The property is located on this popular crescent in between Tadworth and Epsom Downs close to the world famous Epsom Downs racecourse. Tattenham Corner is approximately 1 mile away with all local amenities nearby including the shopping parade, train station (zone 6 with direct trains to London Bridge and Victoria), bus routes, restaurants, a library, doctors, dentist and nearby Tadworth sports centre/gym. There is a good selection of local state and private schools in the area with Epsom Downs being the closest.