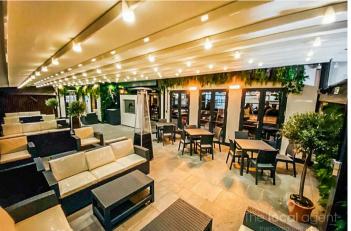

## Lava Lounge 63 Dorking Road, Epsom, Surrey, KT18 7JU Offers in excess of £1,950,000

FREEHOLD SITE FOR SALE.

Vacant Possession! Development Potential Subject To Planning.

Completely refurbished listing building with purpose built extension in 2019. Total internal area including covered patio with fully retractable roof 5650sqft (524sqm) and set on 0.36 Acre plot (1459sqm). Previously used as a restaurant/bar with 24 parking spaces and two first floor studio flats.

## **Property Features**

Freehold For Sale
Formerly Used As Restaurant/Bar
Development Potential STPP
5650 sq ft / 524 sq m
0.36 Acre Plot / 1459 sq m
Refurbished & Extended in 2019
EPC E Rated (53)
VAT Elected
Partially Listed Building
A3/A4/A5 Use
Two First Floor Studio Flats
Parking For 24 Cars