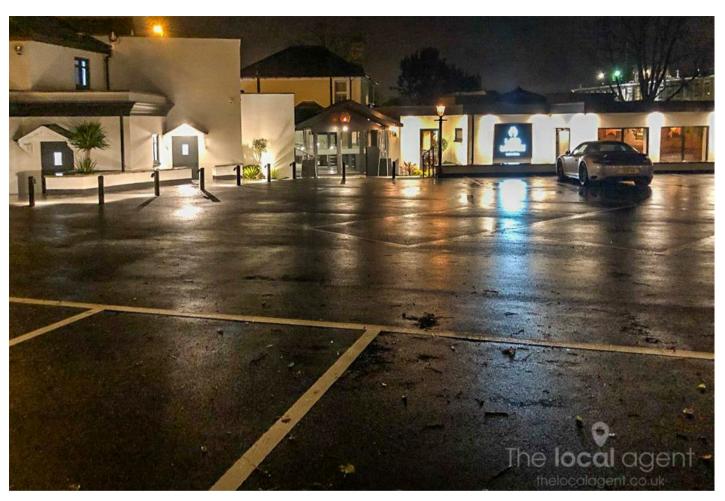

## Lava Lounge 63 Dorking Road, Epsom, Surrey, KT18 7JU Offers in excess of £1,950,000

FREEHOLD SITE FOR SALE.

Vacant Possession! Development Potential Subject To Planning.

Completely refurbished listing building with purpose built extension in 2019. Total internal area including covered patio with fully retractable roof 5650sqft (524sqm) and set on 0.36 Acre plot (1459sqm). Previously used as a restaurant/bar with 24 parking spaces and two first floor studio flats.

## **Property Features**

Freehold For Sale
Formerly Used As Restaurant/Bar
Development Potential STPP
5650 sq ft / 524 sq m
0.36 Acre Plot / 1459 sq m
Refurbished & Extended in 2019
EPC E Rated (53)
VAT Elected
Partially Listed Building
A3/A4/A5 Use
Two First Floor Studio Flats
Parking For 24 Cars