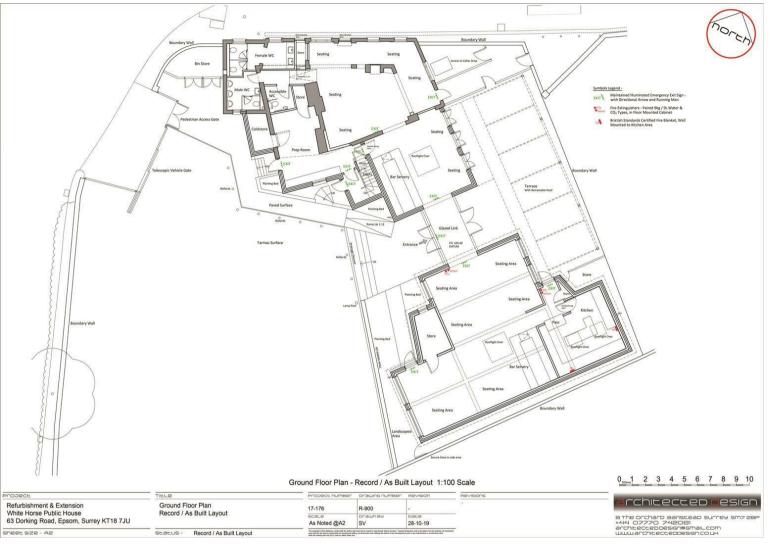

## Lava Lounge 63 Dorking Road, Epsom, Surrey, KT18 7JU Offers in excess of £1,950,000

FREEHOLD SITE FOR SALE.

Vacant Possession! Development Potential Subject To Planning.

Completely refurbished listing building with purpose built extension in 2019. Total internal area including covered patio with fully retractable roof 5650sqft (524sqm) and set on 0.36 Acre plot (1459sqm). Previously used as a restaurant/bar with 24 parking spaces and two first floor studio flats.

## **Property Features**

Freehold For Sale
Formerly Used As Restaurant/Bar
Development Potential STPP
5650 sq ft / 524 sq m
0.36 Acre Plot / 1459 sq m
Refurbished & Extended in 2019
EPC E Rated (53)
VAT Elected
Partially Listed Building
A3/A4/A5 Use
Two First Floor Studio Flats
Parking For 24 Cars

Council Tax Band: Tenure: Freehold EPC Rating:

Gated Entrance

Total approximate floor area: 5650.00 sq ft