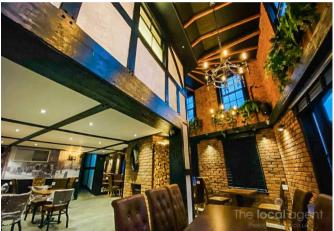

## Lava Lounge 63 Dorking Road, Epsom, Surrey, KT18 7JU Offers in excess of £1,950,000

FREEHOLD SITE FOR SALE.

Vacant Possession! Development Potential Subject To Planning.

Completely refurbished listing building with purpose built extension in 2019. Total internal area including covered patio with fully retractable roof 5650sqft (524sqm) and set on 0.36 Acre plot (1459sqm). Previously used as a restaurant/bar with 24 parking spaces and two first floor studio flats.

## **Property Features**

Freehold For Sale
Formerly Used As Restaurant/Bar
Development Potential STPP
5650 sq ft / 524 sq m
0.36 Acre Plot / 1459 sq m
Refurbished & Extended in 2019
EPC E Rated (53)
VAT Elected
Partially Listed Building
A3/A4/A5 Use
Two First Floor Studio Flats
Parking For 24 Cars