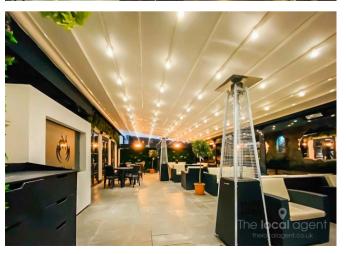

## Lava Lounge 63 Dorking Road, Epsom, Surrey, KT18 7JU Offers in excess of £1,950,000

FREEHOLD SITE FOR SALE.

Vacant Possession! Development Potential Subject To Planning.

Completely refurbished listing building with purpose built extension in 2019. Total internal area including covered patio with fully retractable roof 5650sqft (524sqm) and set on 0.36 Acre plot (1459sqm). Previously used as a restaurant/bar with 24 parking spaces and two first floor studio flats.

## **Property Features**

Freehold For Sale
Formerly Used As Restaurant/Bar
Development Potential STPP
5650 sq ft / 524 sq m
0.36 Acre Plot / 1459 sq m
Refurbished & Extended in 2019
EPC E Rated (53)
VAT Elected
Partially Listed Building
A3/A4/A5 Use
Two First Floor Studio Flats
Parking For 24 Cars