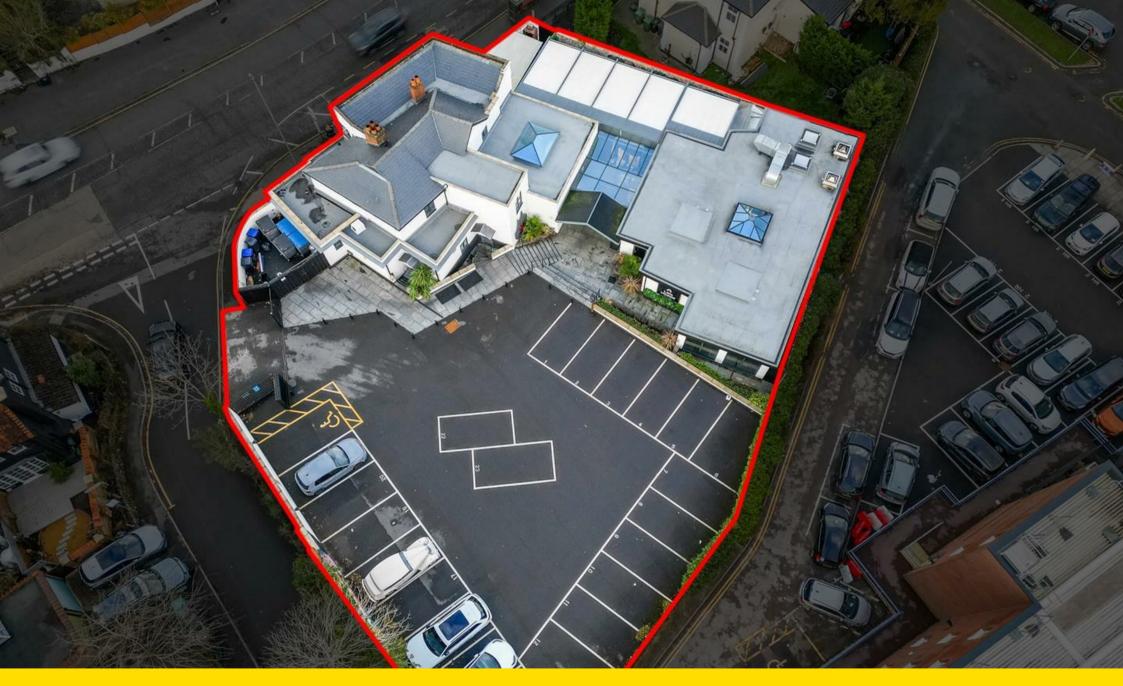

## Lava Lounge 63 Dorking Road, Epsom, Surrey, KT18 7JU Offers in excess of £1,950,000

FREEHOLD SITE FOR SALE.

Vacant Possession! Development Potential Subject To Planning.

Completely refurbished listing building with purpose built extension in 2019. Total internal area including covered patio with fully retractable roof 5650sqft (524sqm) and set on 0.36 Acre plot (1459sqm). Previously used as a restaurant/bar with 24 parking spaces and two first floor studio flats.

## **Property Features**

Freehold For Sale
Formerly Used As Restaurant/Bar
Development Potential STPP
5650 sq ft / 524 sq m
0.36 Acre Plot / 1459 sq m
Refurbished & Extended in 2019
EPC E Rated (53)
VAT Elected
Partially Listed Building
A3/A4/A5 Use
Two First Floor Studio Flats
Parking For 24 Cars

Council Tax Band: Tenure: Freehold EPC Rating:

Gated Entrance

Total approximate floor area: 5650.00 sq ft