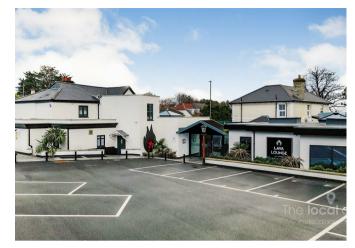

## Lava Lounge 63 Dorking Road, Epsom, Surrey, KT18 7JU Offers in excess of £1,950,000

FREEHOLD SITE FOR SALE.

Vacant Possession! Development Potential Subject To Planning.

Completely refurbished listing building with purpose built extension in 2019. Total internal area including covered patio with fully retractable roof 5650sqft (524sqm) and set on 0.36 Acre plot (1459sqm). Previously used as a restaurant/bar with 24 parking spaces and two first floor studio flats.

## **Property Features**

Freehold For Sale
Formerly Used As Restaurant/Bar
Development Potential STPP
5650 sq ft / 524 sq m
0.36 Acre Plot / 1459 sq m
Refurbished & Extended in 2019
EPC E Rated (53)
VAT Elected
Partially Listed Building
A3/A4/A5 Use
Two First Floor Studio Flats
Parking For 24 Cars