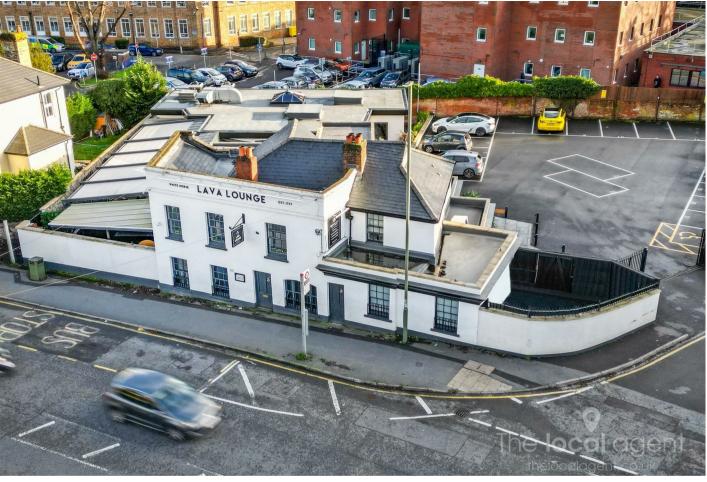

## Lava Lounge 63 Dorking Road, Epsom, Surrey, KT18 7JU Offers in excess of £1,950,000

FREEHOLD SITE FOR SALE.

Vacant Possession! Development Potential Subject To Planning.

Completely refurbished listing building with purpose built extension in 2019. Total internal area including covered patio with fully retractable roof 5650sqft (524sqm) and set on 0.36 Acre plot (1459sqm). Previously used as a restaurant/bar with 24 parking spaces and two first floor studio flats.

## **Property Features**

Freehold For Sale
Formerly Used As Restaurant/Bar
Development Potential STPP
5650 sq ft / 524 sq m
0.36 Acre Plot / 1459 sq m
Refurbished & Extended in 2019
EPC E Rated (53)
VAT Elected
Partially Listed Building
A3/A4/A5 Use
Two First Floor Studio Flats
Parking For 24 Cars