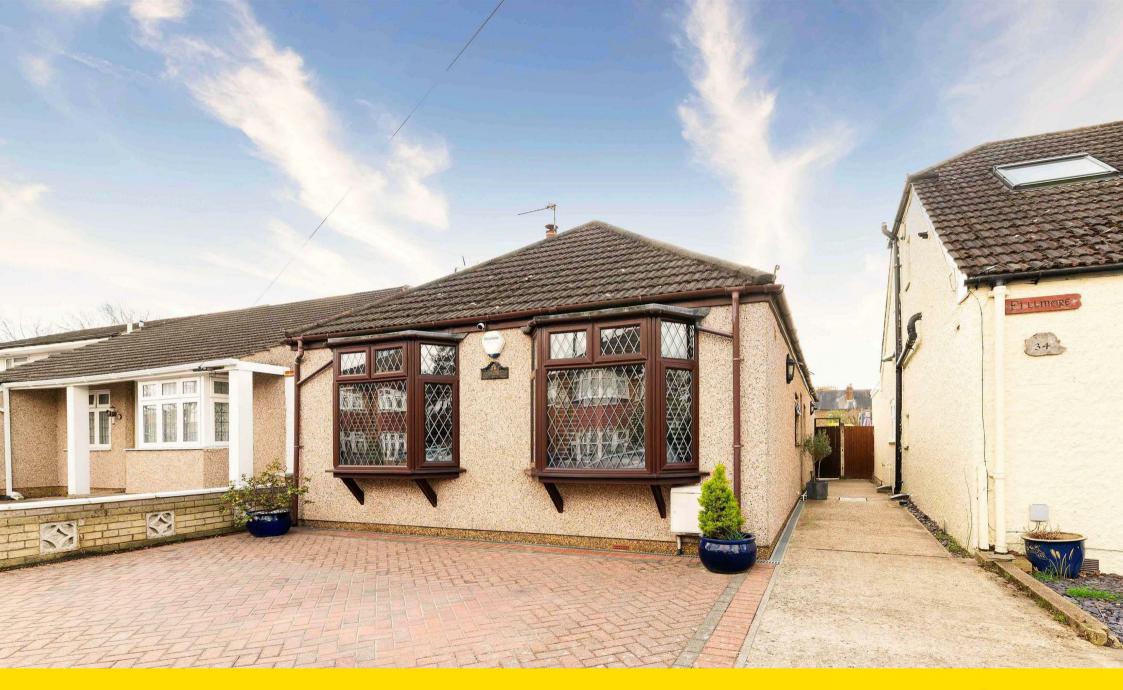

**Chesterfield Road** 

Epsom, KT19 9QP

Guide price £625,000

# 36 Chesterfield Road, Epsom, KT19 9QP

## Guide price £625,000

\*\*\* sought after road and with potential \*\*\*

The Local Agent are pleased to offer this three bedroom detached bungalow located on a popular and desirable road only 0.8 miles walk to Ewell West (zone 6) railway station.

Accommodation comprises: Three bedrooms, lounge and dining room, modern kitchen, shower room and a large loft area.

Other benefits include double glazing, gas central heating, mature rear garden and off street parking. Also in catchment for several good schools, local walks nearby and sports/keep fit facilities...call now to view.

### **Property Features**

Freehold

Detached Bungalow

Three Bedrooms

Lounge & Dining Room

Modern Kitchen

Double Glazing & Central Heating

Mature Rear Garden

Off Street Parking

Sought After Road

Council Tax Band: E Tenure: Freehold EPC Rating:

Total approximate floor area: 931.00 sq ft