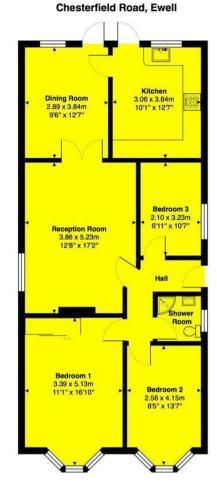

Accommodation comprises: Three bedrooms, lounge and dining room, modern kitchen, shower room and a large loft area.

Other benefits include double glazing, gas central heating, mature rear garden and off street parking. Also in catchment for several good schools, local walks nearby and sports/keep fit facilities...call now to view.

Off Street Parking

Sought After Road

Council Tax Band: E Tenure: Freehold EPC Rating:

Total approximate floor area: 931.00 sq ft

Total Area: 86.5 m2 ... 931 ft2

Disclaimer: This plan is for layout guidance only and NOT TO SCALE Windows and door openings are approximate Whilst care is taken in the preparation of this plan, please check all dimensions and shapes before making any decisions reliant on them.