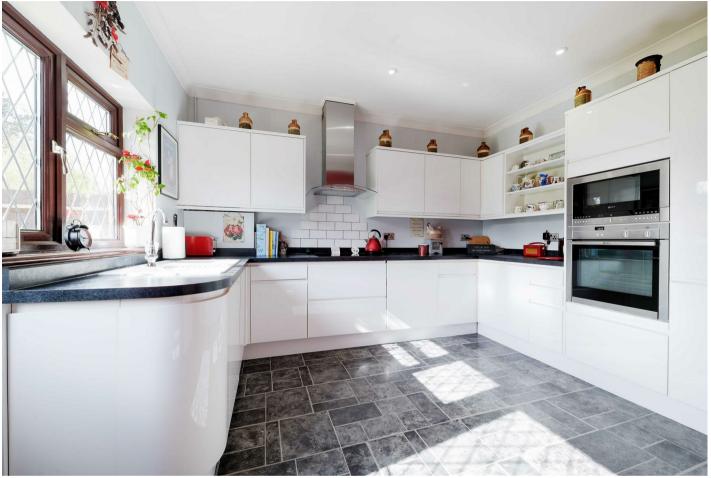

Accommodation comprises: Three bedrooms, lounge and dining room, modern kitchen, shower room and a large loft area.

Other benefits include double glazing, gas central heating, mature rear garden and off street parking. Also in catchment for several good schools, local walks nearby and sports/keep fit facilities...call now to view.

### **Property Features**

Freehold

Detached Bungalow

Three Bedrooms

Lounge & Dining Room

Modern Kitchen

Double Glazing & Central Heating

Mature Rear Garden