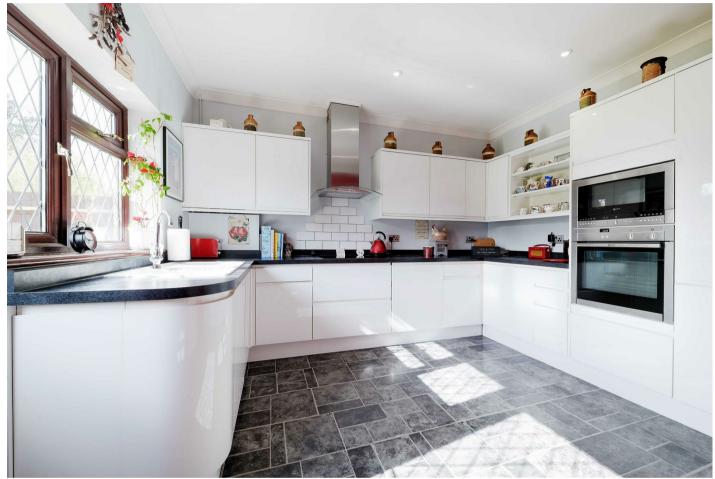

Accommodation comprises: Three bedrooms, lounge and dining room, modern kitchen, shower room and a large loft area.

Other benefits include double glazing, gas central heating, mature rear garden and off street parking. Also in catchment for several good schools, local walks nearby and sports/keep fit facilities...call now to view.

## **Property Features**

Freehold Detached Bungalow Three Bedrooms Lounge & Dining Room Modern Kitchen Double Glazing & Central Heating Mature Rear Garden Off Street Parking Sought After Road

Council Tax Band: E Tenure: Freehold EPC Rating: Total approximate floor area: 931.00 sq ft