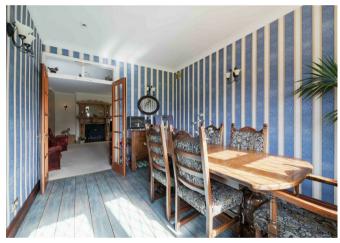

Accommodation comprises: Three bedrooms, lounge and dining room, modern kitchen, shower room and a large loft area.

Other benefits include double glazing, gas central heating, mature rear garden and off street parking. Also in catchment for several good schools, local walks nearby and sports/keep fit facilities...call now to view.

## **Property Features**

Freehold Detached Bungalow Three Bedrooms Lounge & Dining Room Modern Kitchen Double Glazing & Central Heating Mature Rear Garden Off Street Parking Sought After Road

Council Tax Band: E Tenure: Freehold EPC Rating: Total approximate floor area: 931.00 sq ft