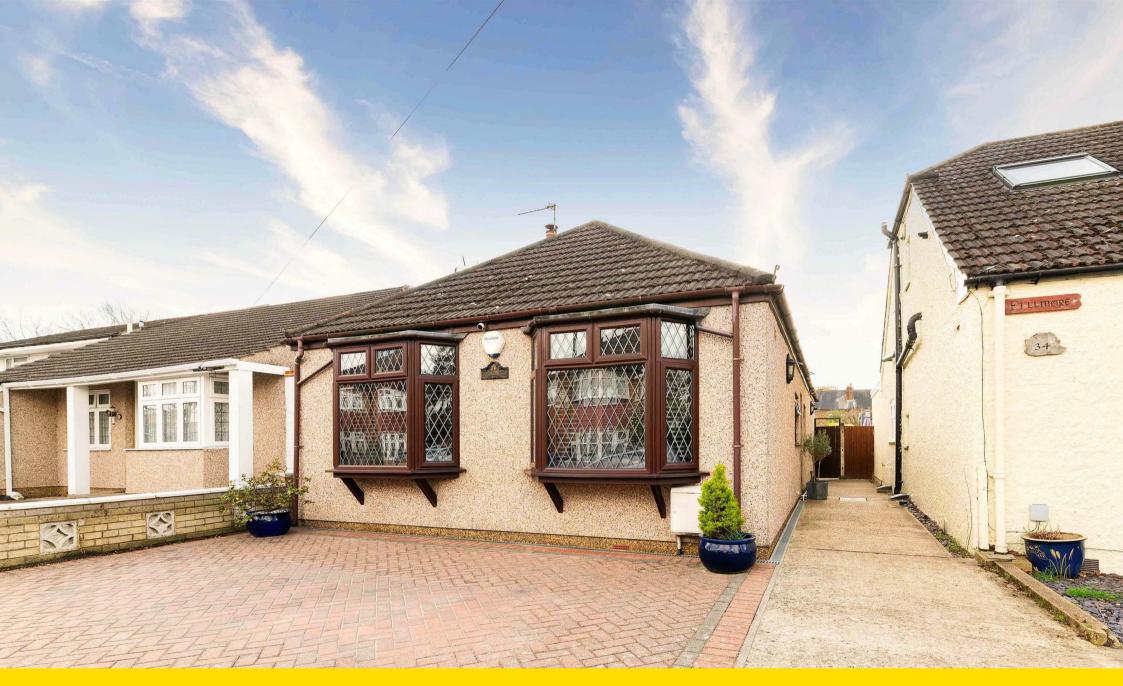

## 36 Chesterfield Road, Epsom, KT19 9QP Asking price £650,000

\*\*\* sought after road and with potential \*\*\*

The Local Agent are pleased to offer this three bedroom detached bungalow located on a popular and desirable road only 0.8 miles walk to Ewell West (zone 6) railway station.

Accommodation comprises: Three bedrooms, lounge and dining room, modern kitchen, shower room and a large loft area.

Other benefits include double glazing, gas central heating, mature rear garden and off street parking. Also in catchment for several good schools, local walks nearby and sports/keep fit facilities...call now to view.

## **Property Features**

Freehold Detached Bungalow Three Bedrooms Lounge & Dining Room Modern Kitchen Double Glazing & Central Heating Mature Rear Garden Off Street Parking Sought After Road

Council Tax Band: E Tenure: Freehold EPC Rating: Total approximate floor area: 931.00 sq ft