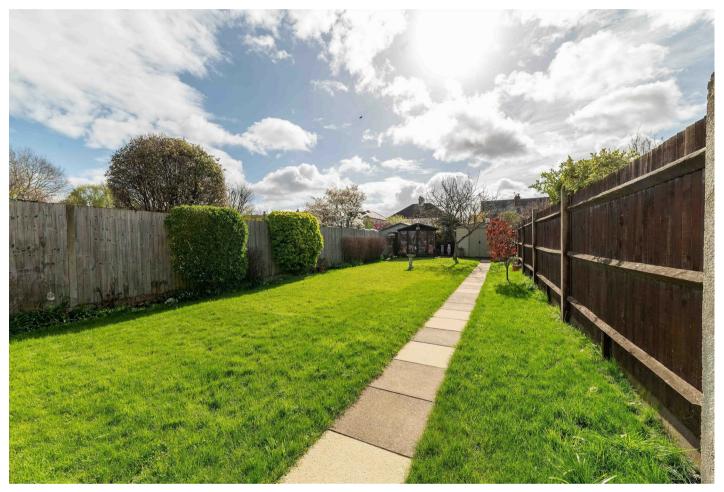

Accommodation comprises: Three bedrooms, lounge and dining room, modern kitchen, shower room and a large loft area.

Other benefits include double glazing, gas central heating, mature rear garden and off street parking. Also in catchment for several good schools, local walks nearby and sports/keep fit facilities...call now to view.

## **Property Features**

Freehold Detached Bungalow Three Bedrooms Lounge & Dining Room Modern Kitchen Double Glazing & Central Heating Mature Rear Garden Off Street Parking Sought After Road

Council Tax Band: E Tenure: Freehold EPC Rating: Total approximate floor area: 931.00 sq ft