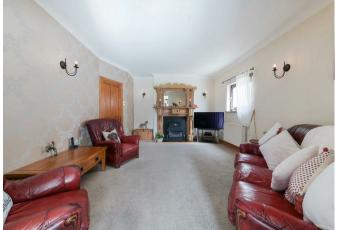

Accommodation comprises: Three bedrooms, lounge and dining room, modern kitchen, shower room and a large loft area.

Other benefits include double glazing, gas central heating, mature rear garden and off street parking. Also in catchment for several good schools, local walks nearby and sports/keep fit facilities...call now to view.

## **Property Features**

Freehold Detached Bungalow Three Bedrooms Lounge & Dining Room Modern Kitchen Double Glazing & Central Heating Mature Rear Garden Off Street Parking Sought After Road

Council Tax Band: E Tenure: Freehold EPC Rating: Total approximate floor area: 931.00 sq ft