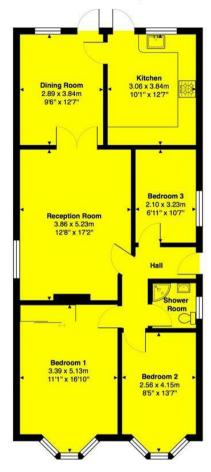

Accommodation comprises: Three bedrooms, lounge and dining room, modern kitchen, shower room and a large loft area.

Other benefits include double glazing, gas central heating, mature rear garden and off street parking. Also in catchment for several good schools, local walks nearby and sports/keep fit facilities...call now to view.

## **Property Features**

Freehold Detached Bungalow Three Bedrooms Lounge & Dining Room Modern Kitchen Double Glazing & Central Heating Mature Rear Garden Off Street Parking Sought After Road

Council Tax Band: E Tenure: Freehold EPC Rating: Total approximate floor area: 931.00 sq ft

Chesterfield Road, Ewell

Total Area: 86.5 m<sup>2</sup> ... 931 ft<sup>2</sup> Disclaimer: This plan is for layout guidance only and NOT TO SCALE Windows and door openings are approximate Whilst care is taken in the preparation of this plan, please check all dimensions and shapes before making any decisions reliant on them.