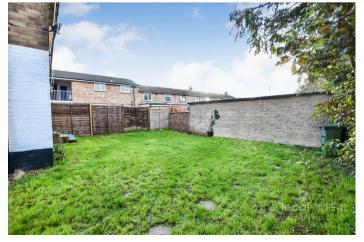

Accommodation comprises: Four bedrooms, a fitted kitchen/breakfast room, Lounge/Diner with Westerly aspect, modern bathroom with shower, a downstairs WC, utility, large porch and a store room.

Other features include gardens to two sides with larger garden facing West, DG & GCH via combi boiler with residents parking to the rear on a first come first served basis.

### **Property Features**

Four Good Sized Bedrooms
Lounge/Diner
Kitchen/Breakfast Room
Modern Bathroom & Downstairs WC
Potential For Extension STC
Utility & Store Ideal For Conversion STC
Main Garden Facing West
Two Garden Aspects
DG & GCH
Corner Plot