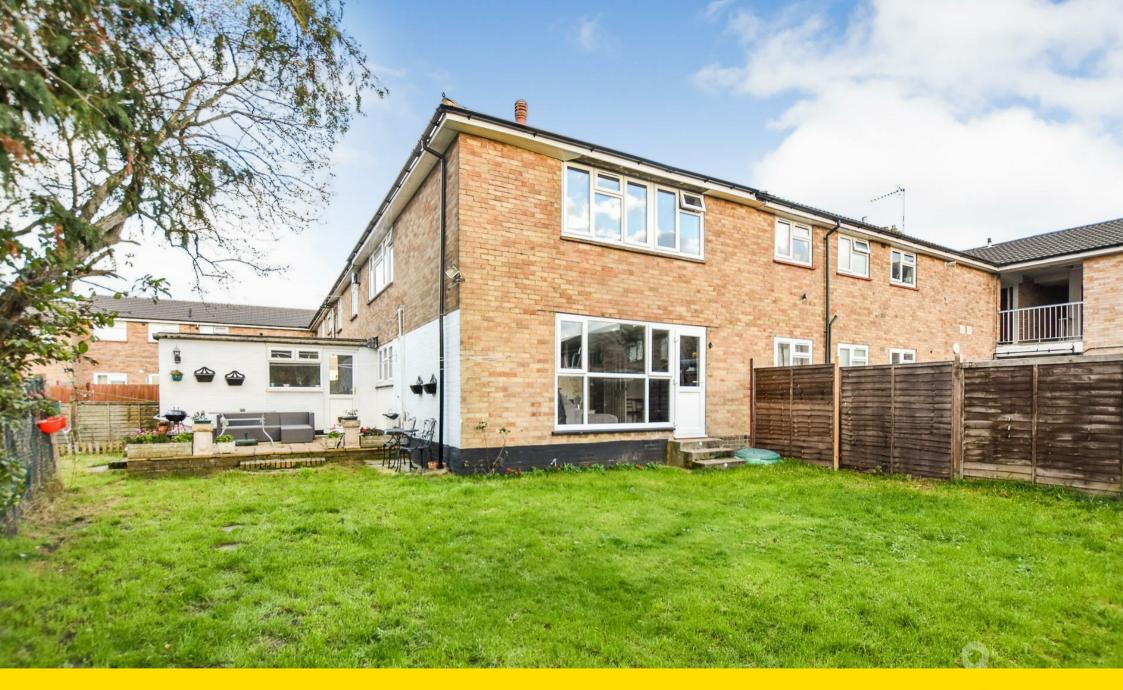

# Asking price £440,000

This surprisingly large four bedroom corner terace family house offers great sized family living of approximately 1205sq ft with the scope to convert/extend subject to consent and residents parking to rear with opportunity to rent a garage.

Accommodation comprises: Four bedrooms, a fitted kitchen/breakfast room, Lounge/Diner with Westerly aspect, modern bathroom with shower, a downstairs WC, utility, large porch and a store room.

Other features include gardens to two sides with larger garden facing West, DG & GCH via combi boiler with residents parking to the rear on a first come first served basis.

### **Property Features**

Four Good Sized Bedrooms
Lounge/Diner
Kitchen/Breakfast Room
Modern Bathroom & Downstairs WC
Potential For Extension STC
Utility & Store Ideal For Conversion STC
Main Garden Facing West
Two Garden Aspects
DG & GCH
Corner Plot