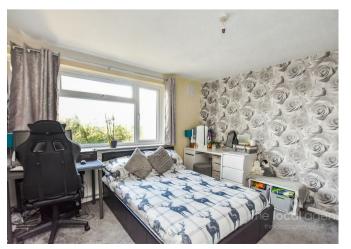

Accommodation comprises: Four bedrooms, a fitted kitchen/breakfast room, Lounge/Diner with Westerly aspect, modern bathroom with shower, a downstairs WC, utility, large porch and a store room.

Other features include gardens to two sides with larger garden facing West, DG & GCH via combi boiler with residents parking to the rear on a first come first served basis.

### **Property Features**

Four Good Sized Bedrooms
Lounge/Diner
Kitchen/Breakfast Room
Modern Bathroom & Downstairs WC
Potential For Extension STC
Utility & Store Ideal For Conversion STC
Main Garden Facing West
Two Garden Aspects
DG & GCH
Corner Plot