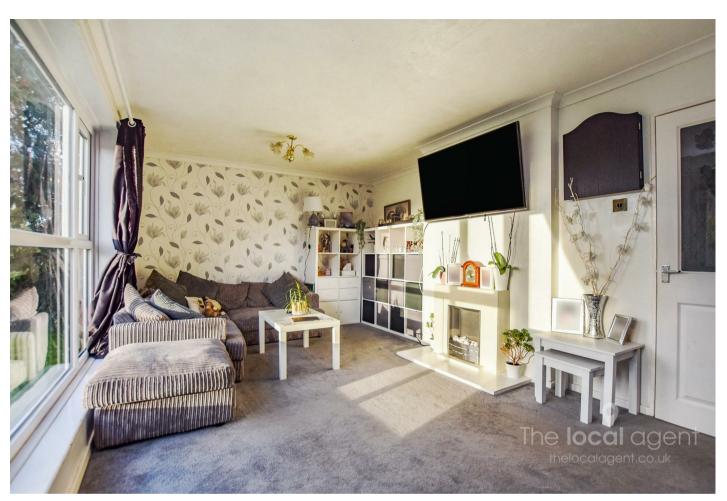

Accommodation comprises: Four bedrooms, a fitted kitchen/breakfast room, Lounge/Diner with Westerly aspect, modern bathroom with shower, a downstairs WC, utility, large porch and a store room.

Other features include gardens to two sides with larger garden facing West, DG & GCH via combi boiler with residents parking to the rear on a first come first served basis.

### **Property Features**

Four Good Sized Bedrooms
Lounge/Diner
Kitchen/Breakfast Room
Modern Bathroom & Downstairs WC
Potential For Extension STC
Utility & Store Ideal For Conversion STC
Main Garden Facing West
Two Garden Aspects
DG & GCH
Corner Plot