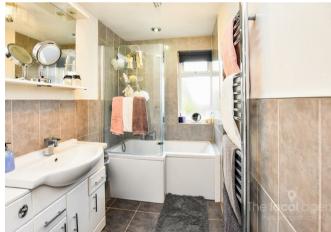

Accommodation comprises: Four bedrooms, a fitted kitchen/breakfast room, Lounge/Diner with Westerly aspect, modern bathroom with shower, a downstairs WC, utility, large porch and a store room.

Other features include gardens to two sides with larger garden facing West, DG & GCH via combi boiler with residents parking to the rear on a first come first served basis.

### **Property Features**

Four Good Sized Bedrooms
Lounge/Diner
Kitchen/Breakfast Room
Modern Bathroom & Downstairs WC
Potential For Extension STC
Utility & Store Ideal For Conversion STC
Main Garden Facing West
Two Garden Aspects
DG & GCH
Corner Plot