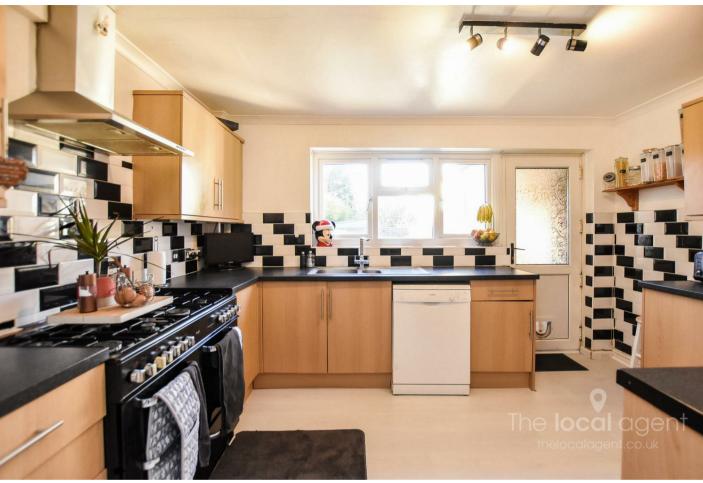

Accommodation comprises: Four bedrooms, a fitted kitchen/breakfast room, Lounge/Diner with Westerly aspect, modern bathroom with shower, a downstairs WC, utility, large porch and a store room.

Other features include gardens to two sides with larger garden facing West, DG & GCH via combi boiler with residents parking to the rear on a first come first served basis.

### **Property Features**

Four Good Sized Bedrooms
Lounge/Diner
Kitchen/Breakfast Room
Modern Bathroom & Downstairs WC
Potential For Extension STC
Utility & Store Ideal For Conversion STC
Main Garden Facing West
Two Garden Aspects
DG & GCH
Corner Plot