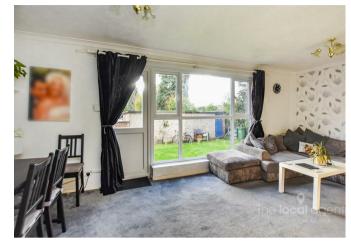

Accommodation comprises: Four bedrooms, a fitted kitchen/breakfast room, Lounge/Diner with Westerly aspect, modern bathroom with shower, a downstairs WC, utility, large porch and a store room.

Other features include gardens to two sides with larger garden facing West, DG & GCH via combi boiler with residents parking to the rear on a first come first served basis.

### **Property Features**

Four Good Sized Bedrooms
Lounge/Diner
Kitchen/Breakfast Room
Modern Bathroom & Downstairs WC
Potential For Extension STC
Utility & Store Ideal For Conversion STC
Main Garden Facing West
Two Garden Aspects
DG & GCH
Corner Plot