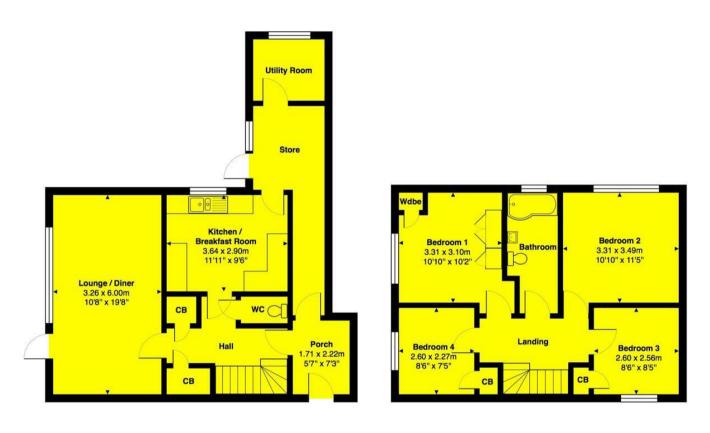

Accommodation comprises: Four bedrooms, a fitted kitchen/breakfast room, Lounge/Diner with Westerly aspect, modern bathroom with shower, a downstairs WC, utility, large porch and a store room.

Other features include gardens to two sides with larger garden facing West, DG & GCH via combi boiler with residents parking to the rear on a first come first served basis.

### **Property Features**

Four Good Sized Bedrooms
Lounge/Diner
Kitchen/Breakfast Room
Modern Bathroom & Downstairs WC
Potential For Extension STC
Utility & Store Ideal For Conversion STC
Main Garden Facing West
Two Garden Aspects
DG & GCH
Corner Plot

Council Tax Band: D Tenure: Freehold EPC Rating:

Total approximate floor area: 1205.00 sq ft

#### St. Leonards Road, Epsom

Total Area: 112.0 m2 ... 1205 ft2

Disclaimer: This plan is for layout guidance only and NOT TO SCALE Windows and door openings are approximate Whilst care is taken in the preparation of this plan, please check all dimensions and shapes before making any decisions reliant on them.