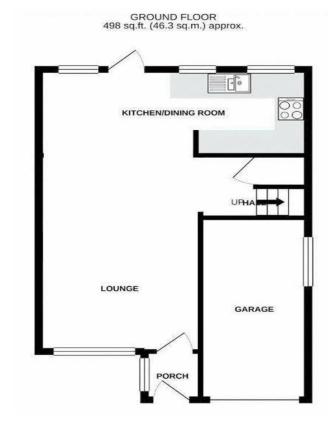

#### ENTRANCE PORCH

Upvc front door. Space for shoes and coats. Inner door to:

#### LOUNGE 24' 10" x 11' 2" (7.56m x 3.40m)

Double aspect room with window to front and window with door to back garden. Wood effect herringbone flooring. Ample space for living and dining room furniture. Stairs rising to first floor with cupboard under. Heatstore electric radiator and modern style electric radiator.

#### GARAGE 16' 1'' x 7' 4'' (4.90m x 2.23m)

Up and over door. Window to side. Electrical consumer unit. Power and lighting.