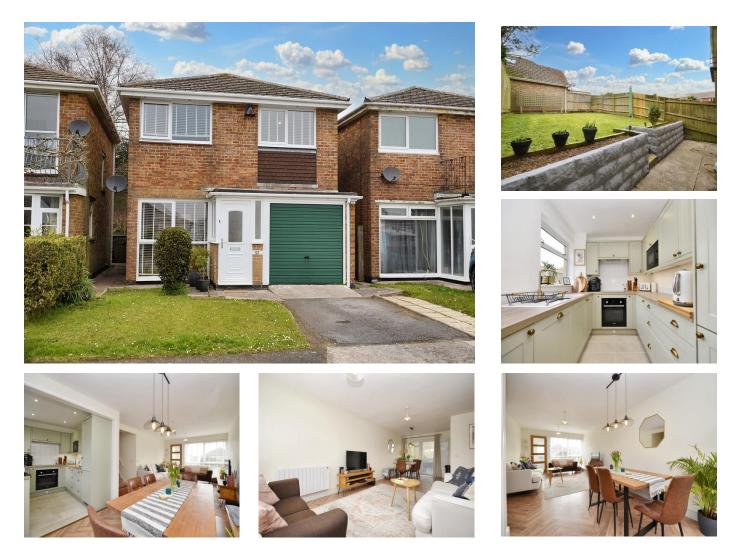

# **Raddicombe Drive, Brixham, TQ5 0HA**

This immaculate **THREE BEDROOM DETACHED HOUSE**, located in the rural fringe of Brixham, offers modern living with a recently refurbished interior. The hub of the house is the spacious open family room with herringbone flooring and ample space for both living and dining room furniture. This flows seamlessly through to the modern sage green kitchen with integrated appliances. The open layout is perfect for family gatherings and entertaining. On the first floor, is a well finished shower room with large shower cubicle, as well as three spacious bedrooms, the principal bedroom benefits from open countryside views, along with sea peeps. Stepping outside, the front garden provides driveway parking, along with access to the integral garage and gated access to the rear. The back garden features a fully enclosed, elevated lawn with walkway adjacent to the property. Internal viewings is highly recommended to understand the quality of finish on offer.

#### LOUNGE 24' 10" x 11' 2" (7.56m x 3.40m)

Double aspect room with window to front and window with door to back garden. Wood effect herringbone flooring. Ample space for living and dining room furniture. Stairs rising to first floor with cupboard under. Heatstore electric radiator and modern style electric radiator.

#### KITCHEN 9' 7" x 7' 3" (2.92m x 2.21m)

Sage green shaker style wall and base units with Oak effect worktops. White sink with drainer. Tiled splashback. Integrated dishwasher. Integrated fridge freezer. Bosch oven. Electric hob with cooker hood over. Bosch microwave combi oven. Windows to rear.

#### BEDROOM 1 13' 10'' x 11' 2'' (4.21m x 3.40m)

Spacious double room. Window to front with open views and sea peeps. Ornate panelled wall. Heatstore electric heater.

#### BEDROOM 2 11' 2'' x 10' 5'' (3.40m x 3.17m)

Double room with window overlooking back garden. Heatstore electric heater.

#### BEDROOM 3 11' 1'' x 7' 5'' (3.38m x 2.26m)

Window to front with open views and sea peeps. Heatstore electric heater. Currently used as home office.

#### FRONT GARDEN

Driveway parking with inset lawn to side and border flower beds. Gated access to side.

#### BACK GARDEN

Small slabbed walkway to rear of property. Steps up to a lawned garden, fully enclosed by fencing. Gated access to front garden. Outside tap.