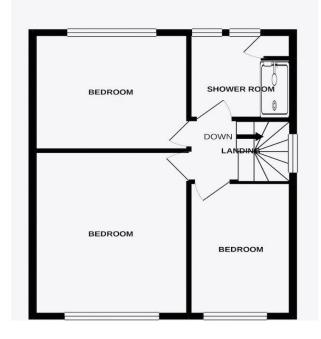

#### FIRST FLOOR - LANDING

Loft hatch.

#### BEDROOM 1 13' 10'' x 11' 2'' (4.21m x 3.40m)

Spacious double room. Window to front with open views and sea peeps. Ornate panelled wall. Heatstore electric heater.

#### BEDROOM 2 11' 2'' x 10' 5'' (3.40m x 3.17m)

Double room with window overlooking back garden. Heatstore electric heater.

#### BEDROOM 3 11' 1'' x 7' 5'' (3.38m x 2.26m)

Window to front with open views and sea peeps. Heatstore electric heater. Currently used as home office.

#### SHOWER ROOM 7' 5'' x 7' 4'' (2.26m x 2.23m)

Walk in shower cubicle with electric shower unit and panelled surround. Close coupled W.C. Basin in vanity unit. Airing cupboard with hot water tank. Two windows to rear.

1ST FLOOR 453 sq.ft. (42.1 sq.m.) approx.