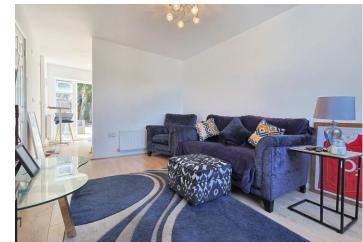

The house enjoys the remainder of an NHBC warranty and is available with **NO ONWARD CHAIN**, making it an excellent buy.

The well-designed lounge, partially open to the kitchen/dining room, creates a welcoming and spacious feel. The modern fitted kitchen, complete with gloss units, wood effect worktops, and integrated appliances, boasts double opening French doors that lead out to the patio and private rear garden, perfect for al fresco dining. A separate utility area adds convenience, with space for a washing machine and a wall-mounted boiler. For added practicality, the property includes a downstairs W.C and a handy under-stairs