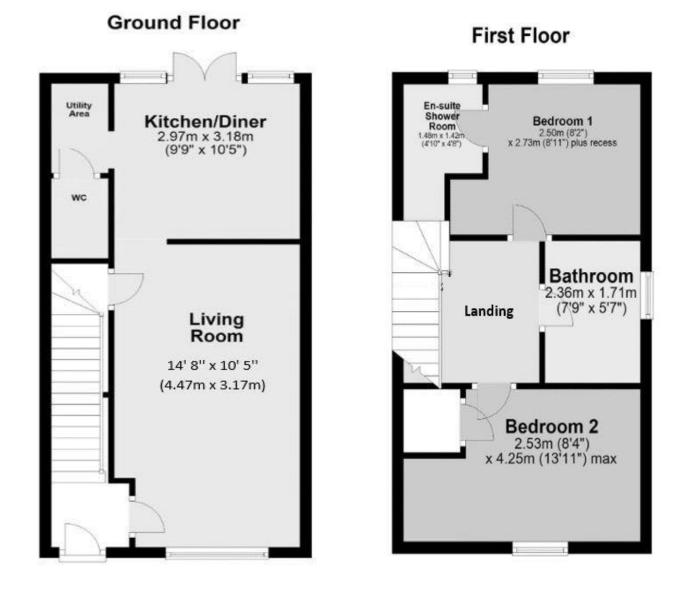

This property like all properties on the Berry Head Park Development is subject to an annual maintenance charge of approximately £250

Whilst every attempt has been made to ensure the accuracy of the floorplan contained here, measurements of doors, windows, rooms and any other items are approximate and no responsibility is taken for any error, omission or mis-statement. This plan is for illustrative purposes only and should be used as such by any prospective purchaser. The services, systems and appliances shown have not been tested and no guarantee as to their operability or efficiency can be given.