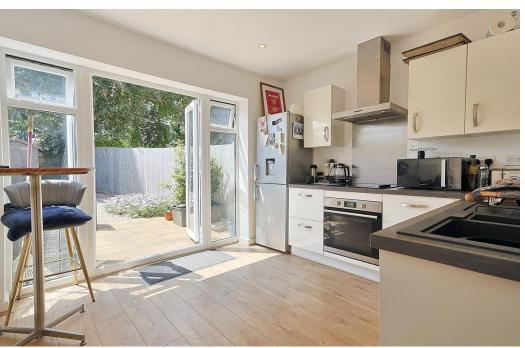

The house enjoys the remainder of an NHBC warranty and is available with **NO ONWARD CHAIN**, making it an excellent buy.

The well-designed lounge, partially open to the kitchen/dining room, creates a welcoming and spacious feel. The modern fitted kitchen, complete with gloss units, wood effect worktops, and integrated appliances, boasts double opening French doors that lead out to the patio and private rear garden, perfect for al fresco dining. A separate utility area adds convenience, with space for a washing machine and a wall-mounted boiler. For added practicality, the property includes a downstairs W.C and a handy under-stairs