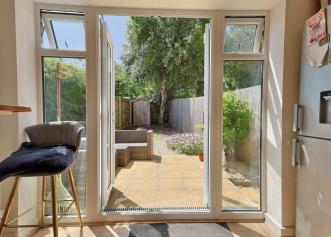

The house enjoys the remainder of an NHBC warranty and is available with **NO ONWARD CHAIN**, making it an excellent buy.

The well-designed lounge, partially open to the kitchen/dining room, creates a welcoming and spacious feel. The modern fitted kitchen, complete with gloss units, wood effect worktops, and integrated appliances, boasts double opening French doors that lead out to the patio and private rear garden, perfect for al fresco dining. A separate utility area adds convenience, with space for a washing machine and a wall-mounted boiler. For added practicality, the property includes a downstairs W.C and a handy under-stairs

cupboard.

The principal bedroom comes complete with an en-suite bathroom for your comfort and convenience. The first floor also hosts a welcoming second bedroom and a family bathroom equipped with a shower over the bath, providing both style and functionality. Stepping outside, the property benefits from a private garden with a patio area adjacent to the kitchen/dining room, ideal for entertaining.