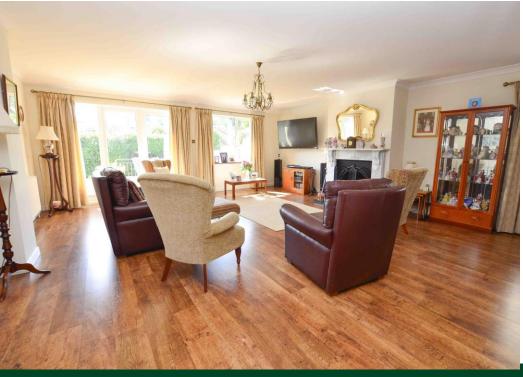

A welcoming and spacious entrance hall greets you on entering with a staircase to the first floor, and cloakroom/w.c. The hallway leads to all ground floor accommodation.

The large living room includes a cozy open fireplace, providing a perfect spot for family gatherings, and overlooks the rear garden, there are French doors opening to the large seating terrace and garden. A generous formal dining room with space for a family table and chairs has a bay window to front and double doors opening to a vast kitchen/breakfast room which has a great range of fitted units, breakfast bar, range cooker, integral fridge/freezer and dishwasher, again this room has access to the large terrace and garden. The ground floor includes a double bedroom with bay window and en suite shower room/w.c. with walk in shower.