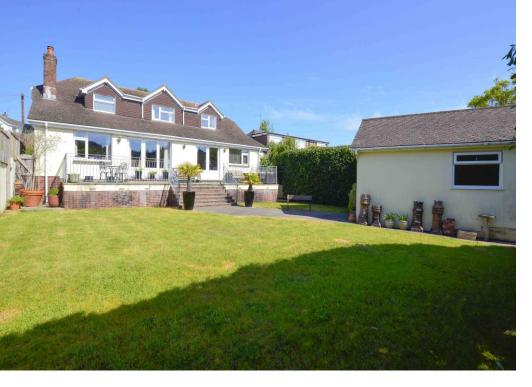

Outside as mentioned, ample parking is provided to front and rear along with the double garage, again there is extra under house storage areas ideal for garden equipment and water sports equipment.

The outdoor space is just as impressive with an enclosed, south west facing rear garden providing plenty of sunshine and a large seating terrace for outdoor relaxation or entertaining. Brixham town centre and waterfront is easily accessible by foot, bus or car, with its array of shops restaurants and cafe's, bustling harbour and pretty marina. A good selection of local schools are also within easy reach.