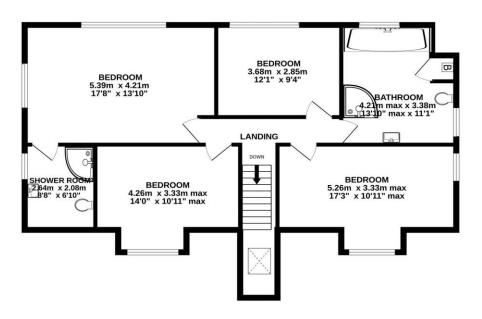

All of the bedrooms are generously sized, the further four double bedrooms are located on the first floor. The principal bedroom has a pleasant outlook to the rear and an en suite shower room/w.c. There is also a good size family bathroom with jacuzzi bath and double size shower enclosure. Lots of under eaves storage can be accessed from the first floor.

GROUND FLOOR 154.6 sq.m. (1664 sq.ft.) approx.

1ST FLOOR 84.8 sq.m. (912 sq.ft.) approx.

## TOTAL FLOOR AREA: 239.4 sq.m. (2576 sq.ft.) approx.

Whilst every attempt has been made to ensure the accuracy of the floorplan contained here, measurements of doors, windows, rooms and any other items are approximate and no responsibility is taken for any error, omission or mis-statement. This plan is for illustrative purposes only and should be used as such by any prospective purchaser. The services, systems and appliances shown have not been tested and no guarantee as to their operability or efficiency can be given.