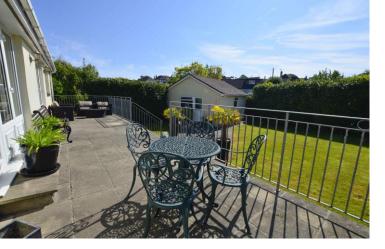

Outside as mentioned, ample parking is provided to front and rear along with the double garage, again there is extra under house storage areas ideal for garden equipment and water sports equipment.

The outdoor space is just as impressive with an enclosed, south west facing rear garden providing plenty of sunshine and a large seating terrace for outdoor relaxation or entertaining. Brixham town centre and waterfront is easily accessible by foot, bus or car, with its array of shops restaurants and cafe's, bustling harbour and pretty marina. A good selection of local schools are also within easy reach.