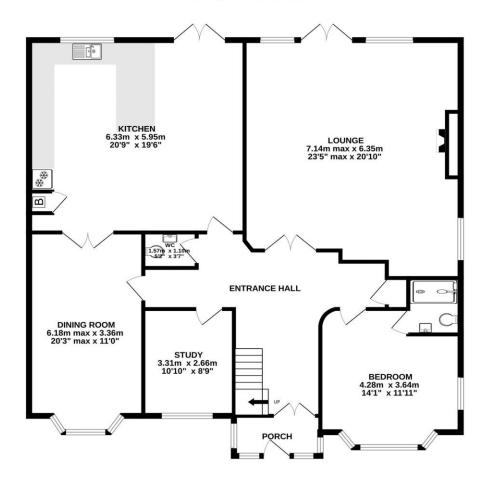

GROUND FLOOR 154.6 sq.m. (1664 sq.ft.) approx.

1ST FLOOR 84.8 sq.m. (912 sq.ft.) approx.

## TOTAL FLOOR AREA: 239.4 sq.m. (2576 sq.ft.) approx.

Whilst every attempt has been made to ensure the accuracy of the floorplan contained here, measurements of doors, windows, rooms and any other items are approximate and no responsibility is taken for any error, omission or mis-statement. This plan is for illustrative purposes only and should be used as such by any prospective purchaser. The services, systems and appliances shown have not been tested and no guarantee as to their operability or efficiency can be given.