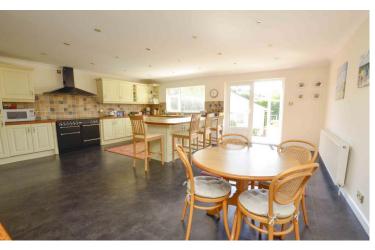

A welcoming and spacious entrance hall greets you on entering with a staircase to the first floor, and cloakroom/w.c. The hallway leads to all ground floor accommodation.

The large living room includes a cozy open fireplace, providing a perfect spot for family gatherings, and overlooks the rear garden, there are French doors opening to the large seating terrace and garden. A generous formal dining room with space for a family table and chairs has a bay window to front and double doors opening to a vast kitchen/breakfast room which has a great range of fitted units, breakfast bar, range cooker, integral fridge/freezer and dishwasher, again this room has access to the large terrace and garden. The ground floor includes a double bedroom with bay window and en suite shower room/w.c. with walk in shower.