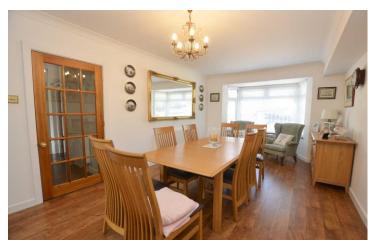

A welcoming and spacious entrance hall greets you on entering with a staircase to the first floor, and cloakroom/w.c. The hallway leads to all ground floor accommodation.

The large living room includes a cozy open fireplace, providing a perfect spot for family gatherings, and overlooks the rear garden, there are French doors opening to the large seating terrace and garden. A generous formal dining room with space for a family table and chairs has a bay window to front and double doors opening to a vast kitchen/breakfast room which has a great range of fitted units, breakfast bar, range cooker, integral fridge/freezer and dishwasher, again this room has access to the large terrace and garden. The ground floor includes a double bedroom with bay window and en suite shower room/w.c. with walk in shower.