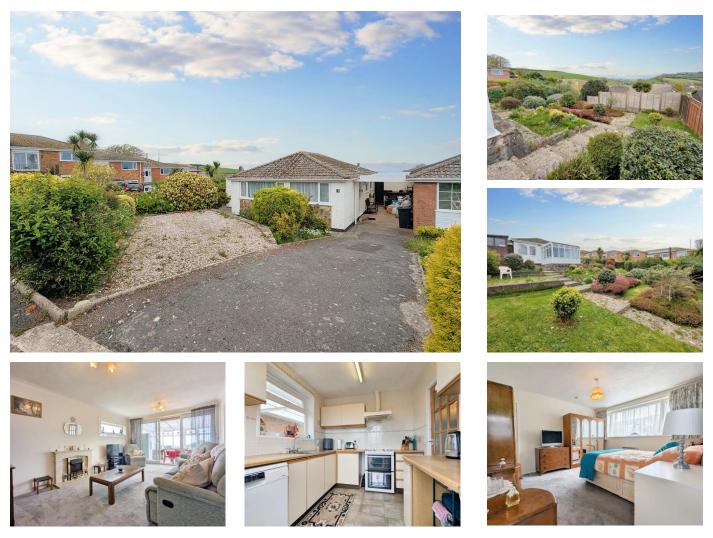

# **Raddicombe Close, Brixham, TQ5 0HB**

Positioned on a large corner plot, this **TWO BEDROOM DETACHED BUNGALOW** enjoys commanding views over the rolling hills and out to sea. Its location in the quite setting of Raddicombe Close, on the rural fringe of Brixham, is roughly 3 miles away from Kingswear and Dartmouth. Internally, the Bungalow offers two spacious bedrooms, the principal bedroom benefiting from a large en-suite, whilst the family bathroom has a modern suite, complete with roll top bath. The kitchen allows access to the back garden and also links through to the spacious lounge, this then flows through to the rear conservatory with sliding upvc doors, allowing the stunning panoramic views to flood in. The surrounding gardens have been beautifully landscaped, creating multiple, well planted terraces with meandering paths between them. Driveway parking is found to the front of the property along with a useful carport, a further hard standing allows for multiple cars to be parked off road. The property is being sold with **NO ONWARD CHAIN**.

# ENTRANCE HALL

Upvc front door. Night storage heater. Cupboard housing electric consumer unit and meter.

# LOUNGE 17' 1" x 11' 10" (5.20m x 3.60m)

Central electric fireplace. Sliding doors to conservatory. Night storage heater.

# KITCHEN 7' 11'' x 7' 10'' (2.41m x 2.39m)

A range of wall and base units with wood effect worktops. Tiled splashbacks. Stainless steel sink with drainer. Freestanding electric cooker with cooker hood over. Space for washing machine and space for under counter fridge. Upvc window and door to rear.

#### CONSERVATORY 11' 3'' x 9' 9'' (3.43m x 2.97m)

Upvc construction. Open views with distant sea views. Night storage heater. Double opening French doors to back garden.

#### BEDROOM 1 12' 7'' x 11' 10'' (3.83m x 3.60m)

Spacious double room with window to front. Night storage heater.

# EN-SUITE 9' 9'' x 7' 0'' (2.97m x 2.13m)

Spacious en-suite. Shower cubicle with Triton electric shower. Pedestal basin. Low level W.C. Window and door to side. Night storage heater.

# BEDROOM 2 9' 10" x 7' 11" (2.99m x 2.41m)

Night storage heater. Window to front.

#### BATHBROOM

Roll top freestanding bath. Pedestal basin. Close coupled W.C. Heated towel rail. Airing cupboard with hot water tank. Window to side.

#### **BACK GARDEN**

Large back garden beautifully landscaped and arranged across multiple terraces with meandering pathways. Planted with a variety of mature shrubs and flowers along with lawns and hedged borders. Garden shed.

## FRONT GARDEN

Driveway parking along with carport adjacent to property. Well planted terraced garden to front. Gravel hard standing.