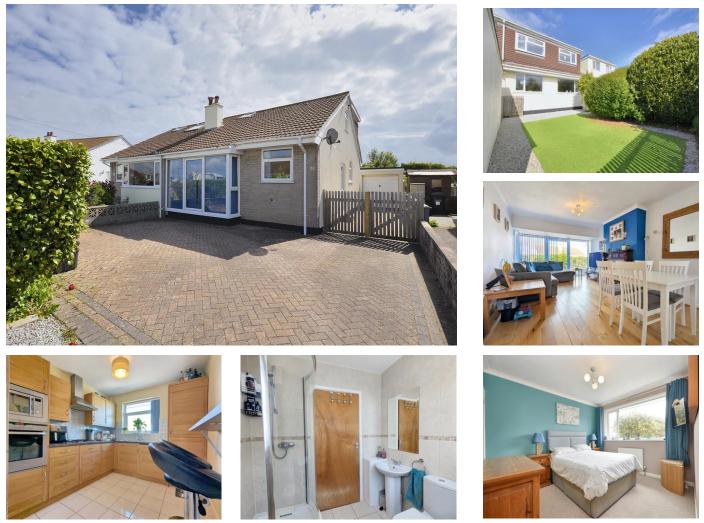

# Windmill Close, Brixham, TQ5 9SQ

Deceptive from a roadside glance, this spacious FOUR BEDROOM SEMI-DETACHED CHALET STYLE BUNGALOW offers a wealth of space, arranged across roughly 110 square meters of internal accommodation. The property is located at the end of the quiet cul-de-sac of Windmill Close, roughly a mile away from Brixham's town and harbour, with the local shop just around the corner on Great Rea Road. To the front of the property is a large block paved driveway creating parking for multiple cars, this leads down to the detached garage and gated access to the low maintenance rear garden with central artificial grass and boarder ornate gravel. Stepping inside, you are welcomed by the front porch and entrance hall. To the front is the modern fitted kitchen with integrated appliances, the spacious lounge / dining room is flooded with light from the floor to ceiling windows. There is also a family shower room and two bedrooms on the ground floor. Ascending the stairs you arrive at the very spacious landing, this space is currently being well utilizes as a home office and leads through to two further bedrooms and a second shower room. Internal viewing is highly recommended to understand the space on offer.

## LOUNGE 19' 5'' x 11' 7'' (5.91m x 3.53m)

Full width and full height double glazed picture window with sliding patio door enjoying an open aspect. Feature fireplace with wooden surround and marble effect inset with fitted living flame gas fire. Oak flooring.

## KITCHEN 9' 7" x 8' 5" (2.92m x 2.56m)

Fitted with a range of wood effect wall and base units with granite effect worktops with tiling above. Fitted four ring gas hob with cooker hood over. Built in oven with fitted microwave above. Integrated fridge and freezer. Integrated washing machine. Tiled floor.

## BEDROOM 1 11' 8'' x 10' 2'' (3.55m x 3.10m)

Deep built in wardrobe. Overlooking garden.

#### BEDROOM 2/DINING ROOM 9' 10'' x 9' 0'' (2.99m x 2.74m)

Overlooks rear garden.

## SHOWER ROOM/W.C.

Tiled walls and floor. Walk in shower enclosure along one wall, complimented by a pedestal basin and close coupled W.C. Heated towel rail.

#### BEDROOM 3 11' 5'' x 8' 10'' (3.48m x 2.69m)

Built in half height cupboard.

#### BEDROOM 4 9' 7'' x 8' 5'' (2.92m x 2.56m)

Built in double wardrobe.

#### SHOWER/W.C.

Tiled walls and floor. Walk in corner shower enclosure, pedestal basin, close coupled W.C. and bidet.

#### OUTSIDE

Block paved driveway and parking space to the front and side of the bungalow.

#### GARAGE 21' 2'' x 8' 6'' (6.45m x 2.59m)

Up and over door. Fitted work bench.

#### GARDEN

Level enclosed garden to the rear of the bungalow with central artificial grass and surrounding granite gravel.