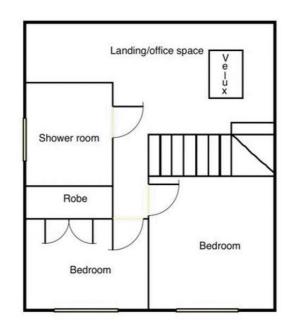

#### FIRST FLOOR

#### LANDING 20' 6'' x 7' 9'' (6.24m x 2.36m) overall

A generous landing area offering potential for an office/study area. Access to eaves storage space. Wall mounted gas fired central heating boiler.

#### BEDROOM 3 11' 5'' x 8' 10'' (3.48m x 2.69m)

Built in half height cupboard.

#### BEDROOM 4 9' 7'' x 8' 5'' (2.92m x 2.56m)

Built in double wardrobe.

#### SHOWER/W.C.

Tiled walls and floor. Walk in corner shower enclosure, pedestal basin, close coupled W.C. and bidet.