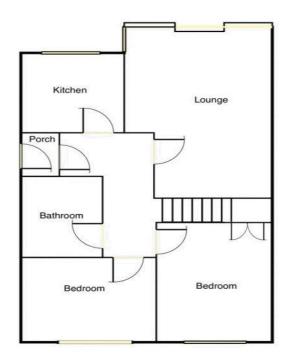

## ENTRANCE LOBBY

Double glazed front door. Electrical cupboard. Glazed inner door to:

## ENTRANCE HALL

Oak flooring.

## LOUNGE 19' 5'' x 11' 7'' (5.91m x 3.53m)

Full width and full height double glazed picture window with sliding patio door enjoying an open aspect. Feature fireplace with wooden surround and marble effect inset with fitted living flame gas fire. Oak flooring.

## KITCHEN 9' 7" x 8' 5" (2.92m x 2.56m)

Fitted with a range of wood effect wall and base units with granite effect worktops with tiling above. Fitted four ring gas hob with cooker hood over. Built in oven with fitted microwave above. Integrated fridge and freezer. Integrated washing machine. Tiled floor.

## BEDROOM 1 11' 8'' x 10' 2'' (3.55m x 3.10m)

Deep built in wardrobe. Overlooking garden.

#### BEDROOM 2/DINING ROOM 9' 10'' x 9' 0'' (2.99m x 2.74m)

Overlooks rear garden.

## SHOWER ROOM/W.C.

Tiled walls and floor. Walk in shower enclosure along one wall, complimented by a pedestal basin and close coupled W.C. Heated towel rail.