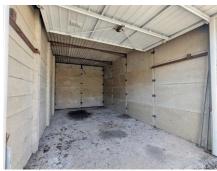

## Lock Up Garage, Nelson Road, Brixham, TQ5 8BH

Rarely available in this location.

A freehold LOCK UP GARAGE located adjacent to Nelson Road.

Internal dimensions 15'9" x 7'8". Up and over door.

The garage would make an ideal complement to any nearby properties which do not have a garage of their own, or would be equally suited as a stand alone unit to provide garaging or storage.