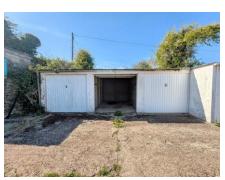

## Lock Up Garage, Nelson Road, Brixham, TQ5 8BH

Rarely available in this location.

A freehold LOCK UP GARAGE located adjacent to Nelson Road.

Internal dimensions 15'9" x 7'8". Up and over door.

The garage would make an ideal complement to any nearby properties which do not have a garage of their own, or would be equally suited as a stand alone unit to provide garaging or storage.