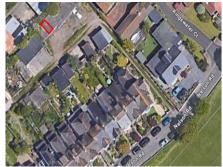

## Lock Up Garage, Nelson Road, Brixham, TQ5 8BH

Rarely available in this location.

A freehold LOCK UP GARAGE located adjacent to Nelson Road.

Internal dimensions 15'9" x 7'8". Up and over door.

The garage would make an ideal complement to any nearby properties which do not have a garage of their own, or would be equally suited as a stand alone unit to provide garaging or storage.