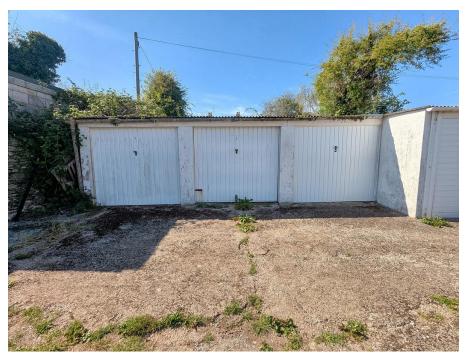

## Lock Up Garage, Nelson Road, Brixham, TQ5 8BH

Rarely available in this location.

A freehold LOCK UP GARAGE located adjacent to Nelson Road.

Internal dimensions 15'9" x 7'8". Up and over door.

The garage would make an ideal complement to any nearby properties which do not have a garage of their own, or would be equally suited as a stand alone unit to provide garaging or storage.