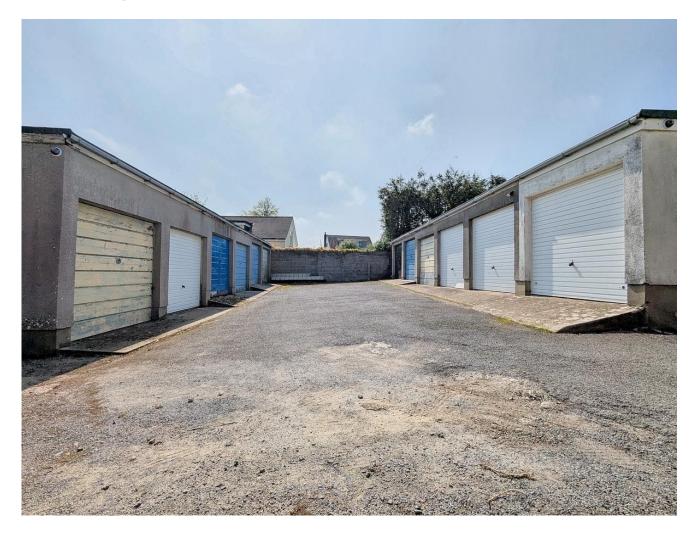

## Garage, Burton Villa Close, Brixham, TQ5 9JB

## COMING SOON.

SINGLE LOCK UP GARAGE located just off Burton Villa Close.

Easily accessed by a communal tarmac lane.

Modern up and over front door.

Recently replaced flat roof.

Viewing by appointment only.