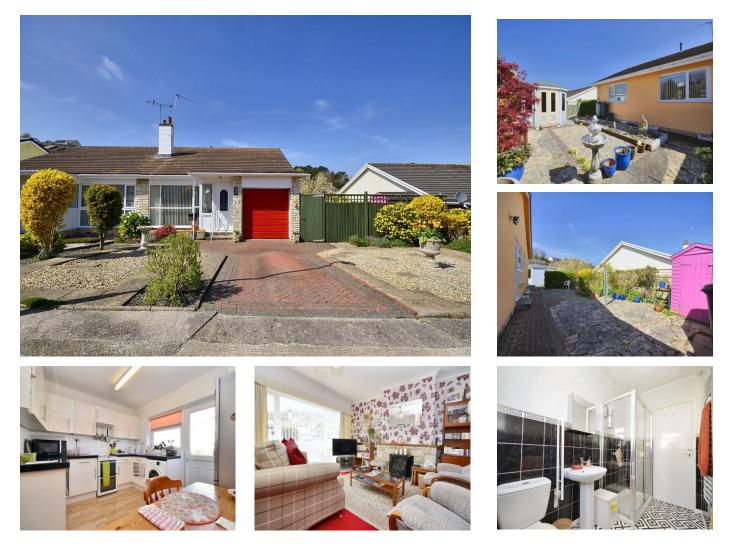

# Maple Close, Brixham, TQ5 0DX

Positioned on the quiet cul-de-sac of Maple Close, this **TWO BEDROOM SEMI-DETACHED BUNGALOW** enjoys tranquil surroundings. The property is set in well landscaped gardens with driveway parking and an integrated garage to the front, whilst a low maintenance garden is to the rear, as well as useful paved area to the side. Stepping inside, via the entrance porch, you are welcomed by the spacious lounge / dining room with central fireplace and picture window to front. The kitchen / dining room is to one side and is large enough to accommodate a table and chairs, the UPVC door creating access outside to the back garden. The central hallway links through to the two double bedrooms, both benefitting from ample wardrobe space, along with a modern shower room. Maple Close itself is located roughly 1.5 miles away from Brixham's town and harbour, whilst the local shop is just around the corner on St. Mary's Square.

# ENTRANCE PORCH

Upvc front door. Space for shoes and coats. Radiator. Inner door to:

#### LOUNGE / DINING ROOM 18' 10'' x 16' 2'' narrowing to 14'3'' (5.74m x 4.92m)

Spacious and bright room with picture window to front. Central stone effect fireplace (currently not in use). Two radiators.

# KITCHEN / DINING ROOM 10' 11'' x 9' 10''

(3.32m x 2.99m) Gloss white wall and base units with granite effect worktops. Stainless steel sink with drainer. Tiled splashbacks. Space for freestanding cooker with cooker hood over. Space for washing machine and space for freestanding fridge freezer. Ample space for table and chairs. Upvc window and door to side garden.

#### **BACK GARDEN**

Patio garden with inset ornate gravel creating a sunny low maintenance garden.

#### SIDE GARDEN

Unusually large garden area to side with border flower beds planted with mature shrubs. Gated access to front garden.

#### FRONT GARDEN

Blocked paved driveway for off road parking. Ornate gravel with inset shrubs.