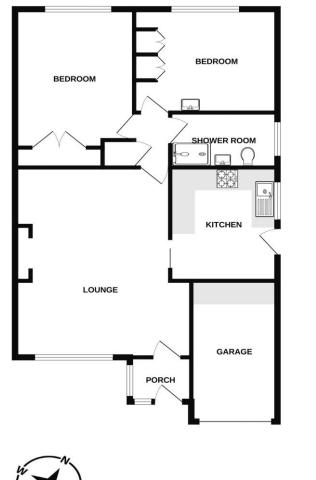

# **INNER HALL**

Loft hatch. Cupboard with gas boiler.

SHOWER ROOM 9' 10'' x 5' 3'' (2.99m x 1.60m) Large shower cubicle. Pedestal basin. Close coupled

W.C. Heated towel rail. Window.

### BEDROOM 1 13' 1'' x 10' 1'' (3.98m x 3.07m)

Spacious double room with built in wardrobes. Radiator. Window to rear.

#### BEDROOM 2 13' 2'' x 9' 1'' (4.01m x 2.77m)

Window to rear. Radiator. Pedestal basin.

#### GARAGE 13' 7'' x 8' 0'' (4.14m x 2.44m)

Up and over door. Gas and electric meter. Power and lighting.

#### **AGENTS NOTES**

The Ofcom website indicates broadband and mobile reception is available at this property. Gas, electric, water are all on mains supply, with mains drainage connection. GROUND FLOOR 83.3 sq.m. (896 sq.ft.) approx.

S

TOTAL FLOOR AREA: 83.3 sq.m. (896 sq.ft.) approx. Hot every attempt has been made to ensure the accuracy of the floopian contained here, measurements of door, window, norms and any other teams are approximate and no responsibility is taken for any error, oppective purchaser. The service's, systems and applications and no responsibility of teams or the service and applications and any other tested and no guarantee as to their operatibility or efficancy or the given.

#### LAYOUT GUIDE ONLY - NOT TO SCALE

The appliances and fixed equipment mentioned in these sales particulars have not been tested by Eric Lloyd & Co. (Churston) Ltd. and therefore prospective purchasers need to satisfy themselves that all such items are in working order.