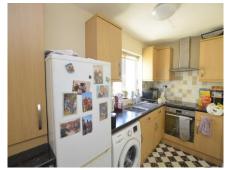

## KITCHEN. 11' 8" x 5' 5" (3.55m x 1.65m)

Fitted with a range of wood effect wall and base cupboards. Roll edge working surfaces and inset stainless steel sink and drainer. Built in electric oven with hob and cooker hood over. Spaces for fridge/freezer and washing machine. Cupboard housing 'Ideal' boiler. Double glazed window.