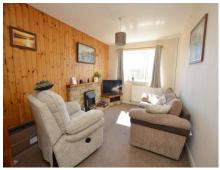

## LOUNGE. 13' 9" x 9' 3" (4.19m x 2.82m)

Double glazed window to rear enjoying lovely open outlook towards Southdown Hill. Radiator. Stone faces fireplace with inset electric fire. T.V plinth to side.