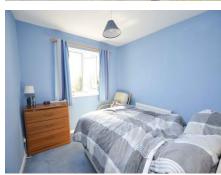

## BEDROOM 1. 9' 3" x 8' 7" (2.82m x 2.61m)

Double glazed window to rear enjoying the lovely outlook to rear. Radiator.

## BEDROOM 2. 8' 6" x 8' 8" (2.59m x 2.64m)

Double glazed window to front. Radiator. Shelved cupboard.