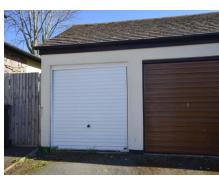

## GARAGE. 16' 5" x 8' 2" (5.00m x 2.49m)

The single garage (white door) is located in a block of four, close to 63a. There is parking to the front of the garage.