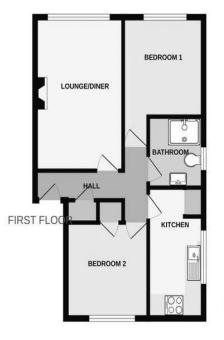

### ENTRANCE HALL.

Cloaks cupboard. Loft access hatch. Doors to:

## LOUNGE. 13' 9" x 9' 3" (4.19m x 2.82m)

Double glazed window to rear enjoying lovely open outlook towards Southdown Hill. Radiator. Stone faces fireplace with inset electric fire. T.V plinth to side.

## KITCHEN. 11' 8" x 5' 5" (3.55m x 1.65m)

Fitted with a range of wood effect wall and base cupboards. Roll edge working surfaces and inset stainless steel sink and drainer. Built in electric oven with hob and cooker hood over. Spaces for fridge/freezer and washing machine. Cupboard housing 'Ideal' boiler. Double glazed window.

## BEDROOM 1. 9' 3" x 8' 7" (2.82m x 2.61m)

Double glazed window to rear enjoying the lovely outlook to rear. Radiator.

## BEDROOM 2. 8' 6" x 8' 8" (2.59m x 2.64m)

Double glazed window to front. Radiator. Shelved cupboard.

#### SHOWER ROOM/W.C.

Comprising double shower enclosure, low level W.C. and white vanity cupboard with inset washbasin. Double glazed window.

# COUNCIL TAX BAND: A ENERGY RATING: C

LAYOUT GUIDE ONLY - NOT TO SCALE

The appliances and fixed equipment mentioned in these sales particulars have not been tested by Eric Lloyd & Co. (Churston) Ltd. and therefore prospective purchasers need to satisfy themselves that all such items are in working order. We may receive an introductory fee on recommendations for professional services.