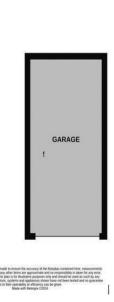

## GARAGE. 16' 5" x 8' 2" (5.00m x 2.49m)

The single garage (white door) is located in a block of four, close to 63a. There is parking to the front of the garage.